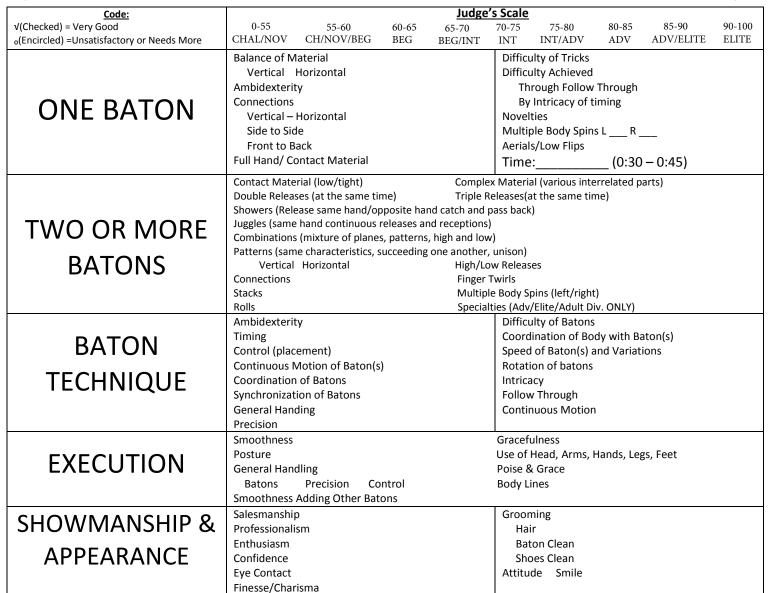

## AAU MULTIPLE BATONS

Place\_\_\_\_\_



| Overall Time for                                                          | PENALTIES            | .5     | 1.0  | 1.5 | 2.0 | 2.5 | 3.0 | 3.5 | 4.0             | 4.5 | 5.0 | Total | SCORE          |
|---------------------------------------------------------------------------|----------------------|--------|------|-----|-----|-----|-----|-----|-----------------|-----|-----|-------|----------------|
| Status Levels                                                             | Drop                 |        |      |     |     |     |     |     |                 |     |     |       |                |
| Challenger/Novice 1:30 – 3:00  Beginner 1:30 – 3:00  Advanced 1:30 – 3:00 | 2 Hand catch         |        |      |     |     |     |     |     |                 |     |     |       |