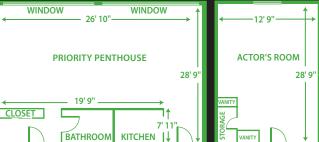

Room dimensions are not to scale.

| ROOM                      | DIMENSION       | SQUARE FEET | AUDITORIUM | CLASSROOM | BANQUET | CONFERENCE | RECEPTION |
|---------------------------|-----------------|-------------|------------|-----------|---------|------------|-----------|
| Grand Ballroom            | 80' x 78' x 12' | 6,240       | 500        | 300       | 400     | х          | 600       |
| Studio Room               | 78' x 34' x 12' | 2,652       | 200        | 125       | 200     | х          | 300       |
| Entertainer's Room        | 28' x 33' x 12' | 924         | 50         | 40        | 50      | 25         | 100       |
| Producer's Room           | 22' x 33' x 12' | 726         | 50         | 40        | 50      | 25         | 100       |
| Director's Room           | 27' x 33' x 12' | 891         | 50         | 40        | 50      | 25         | 100       |
| Junior Ballroom           | 75' x 35' x 10' | 2,625       | 180        | 120       | 150     | х          | 250       |
| Drama Room                | 27' x 35' x 10' | 945         | 60         | 40        | 50      | 25         | 100       |
| Green Room                | 25' x 35' x 10' | 975         | 55         | 40        | 50      | 25         | 75        |
| Screening Room            | 22' x 35' x 10' | 770         | 60         | 40        | 50      | 25         | 75        |
| Foyer (Pre-Function Area) | 78' x 23' x 10' | 1,794       | х          | х         | Х       | х          | Х         |
| Star's Quarters           | 15' x 24' x 8'  | 360         | х          | х         |         | 15         |           |
| Courtyard Patio           | Х               | Х           | х          | х         | 80      | х          | 150       |
|                           |                 |             |            |           |         |            |           |
| Priority Penthouse        | 26' x 34'       | 884         | 15         | 12        | 20      | 16         | 20        |
| Actor's Room              | 28' x 19'       | 532         | Х          | х         | Х       | 20         | 30        |
| Star's Quarters Boardroom | 24' x 15'       | 360         | Х          | Х         | X       | 8          |           |