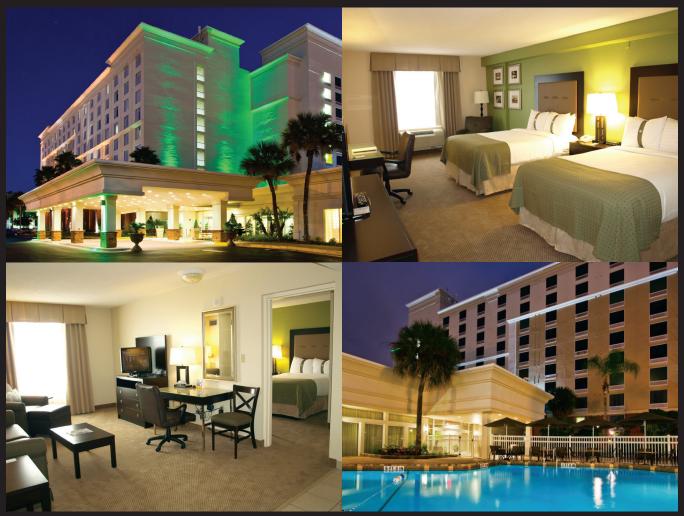

#### Relax - Work - Reward - Repeat!

Make yourself at home in a spacious deluxe guest room or one of our one or two bedroom suites!

Located directly across from Universal Orlando® and centrally located to EVERYTHING Orlando has to offer!

Relax by our heated pool, adventure off to one of our World Famous Attractions, or enjoy a shopping excursion!

We are minutes from the Mall at Millennia, Outlet Shopping, the Orange County Convention Center!

Smoking and Pet Friendly Rooms available!

All rooms include 32" LCD HD TV, Mini Refrigerator, Microwave, Coffee Maker, Iron/Ironing Board and Hair Dryer!

As a Universal Partner Hotel, guests receive Complimentary Scheduled Transportation to Universal, Wet 'N Wild,
SeaWorld and Aquatica. We are also right across the street from the I-Ride Trolley Stop!
Guests also receive 10-15% off select Food Beverage and Merchandise at Universal Orlando®
just for staying with us! Other features include Gift Shop, Fitness Center,
Game Room, Guest Laundry, Business Center, and TGI Friday's!

### What is waiting for YOU

- Free Wi-Fi
- TGI Friday's Restaurant onsite
- 13,700 sq ft of flexible meeting space
- **Heated Swimming Pool**
- Kids Splash Zone
- Pay Per View Movies & Video Games
- Fitness Center
- Business Center
- Game Room
- **Guest Laundry**
- Gift Shop
- Free Parking