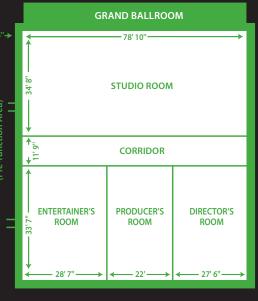

Room dimensions are not to scale.

| ROOM                      | DIMENSION       | SQUARE FEET | AUDITORIUM | CLASSROOM | BANQUET | CONFERENCE | RECEPTION |
|---------------------------|-----------------|-------------|------------|-----------|---------|------------|-----------|
| Grand Ballroom            | 80' x 78' x 12' | 6,240       | 500        | 300       | 400     | х          | 600       |
| Studio Room               | 78' x 34' x 12' | 2,652       | 200        | 125       | 200     | х          | 300       |
| Entertainer's Room        | 28' x 33' x 12' | 924         | 50         | 40        | 50      | 25         | 100       |
| Producer's Room           | 22' x 33' x 12' | 726         | 50         | 40        | 50      | 25         | 100       |
| Director's Room           | 27' x 33' x 12' | 891         | 50         | 40        | 50      | 25         | 100       |
| Junior Ballroom           | 75' x 35' x 10' | 2,625       | 180        | 120       | 150     | х          | 250       |
| Drama Room                | 27' x 35' x 10' | 945         | 60         | 40        | 50      | 25         | 100       |
| Green Room                | 25' x 35' x 10' | 975         | 55         | 40        | 50      | 25         | 75        |
| Screening Room            | 22' x 35' x 10' | 770         | 60         | 40        | 50      | 25         | 75        |
| Foyer (Pre-Function Area) | 78' x 23' x 10' | 1,794       | х          | х         | Х       | х          | Х         |
| Star's Quarters           | 15' x 24' x 8'  | 360         | х          | х         |         | 15         |           |
| Courtyard Patio           | Х               | Х           | х          | х         | 80      | х          | 150       |
|                           |                 |             |            |           |         |            |           |
| Priority Penthouse        | 26' x 34'       | 884         | 15         | 12        | 20      | 16         | 20        |
| Actor's Room              | 28' x 19'       | 532         | Х          | х         | Х       | 20         | 30        |
| Star's Quarters Boardroom | 24' x 15'       | 360         | Х          | Х         | X       | 8          |           |