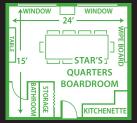

Room dimensions are not to scale.

| ROOM                      | DIMENSION       | SQUARE FEET | AUDITORIUM | CLASSROOM | BANQUET | CONFERENCE | RECEPTION |
|---------------------------|-----------------|-------------|------------|-----------|---------|------------|-----------|
| Grand Ballroom            | 80' x 78' x 12' | 6,240       | 500        | 300       | 400     | х          | 600       |
| Studio Room               | 78' x 34' x 12' | 2,652       | 200        | 125       | 200     | х          | 300       |
| Entertainer's Room        | 28' x 33' x 12' | 924         | 50         | 40        | 50      | 25         | 100       |
| Producer's Room           | 22' x 33' x 12' | 726         | 50         | 40        | 50      | 25         | 100       |
| Director's Room           | 27' x 33' x 12' | 891         | 50         | 40        | 50      | 25         | 100       |
| Junior Ballroom           | 75' x 35' x 10' | 2,625       | 180        | 120       | 150     | х          | 250       |
| Drama Room                | 27' x 35' x 10' | 945         | 60         | 40        | 50      | 25         | 100       |
| Green Room                | 25' x 35' x 10' | 975         | 55         | 40        | 50      | 25         | 75        |
| Screening Room            | 22' x 35' x 10' | 770         | 60         | 40        | 50      | 25         | 75        |
| Foyer (Pre-Function Area) | 78' x 23' x 10' | 1,794       | х          | х         | Х       | х          | Х         |
| Star's Quarters           | 15' x 24' x 8'  | 360         | х          | х         |         | 15         |           |
| Courtyard Patio           | Х               | Х           | х          | х         | 80      | х          | 150       |
|                           |                 |             |            |           |         |            |           |
| Priority Penthouse        | 26' x 34'       | 884         | 15         | 12        | 20      | 16         | 20        |
| Actor's Room              | 28' x 19'       | 532         | Х          | х         | Х       | 20         | 30        |
| Star's Quarters Boardroom | 24' x 15'       | 360         | Х          | Х         | X       | 8          |           |