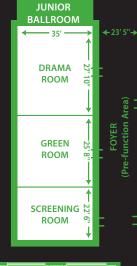

Room dimensions are not to scale.

| ROOM                      | DIMENSION       | SQUARE FEET | AUDITORIUM | CLASSROOM | BANQUET | CONFERENCE | RECEPTION |
|---------------------------|-----------------|-------------|------------|-----------|---------|------------|-----------|
| Grand Ballroom            | 80' x 78' x 12' | 6,240       | 500        | 300       | 400     | х          | 600       |
| Studio Room               | 78' x 34' x 12' | 2,652       | 200        | 125       | 200     | х          | 300       |
| Entertainer's Room        | 28' x 33' x 12' | 924         | 50         | 40        | 50      | 25         | 100       |
| Producer's Room           | 22' x 33' x 12' | 726         | 50         | 40        | 50      | 25         | 100       |
| Director's Room           | 27' x 33' x 12' | 891         | 50         | 40        | 50      | 25         | 100       |
| Junior Ballroom           | 75' x 35' x 10' | 2,625       | 180        | 120       | 150     | х          | 250       |
| Drama Room                | 27' x 35' x 10' | 945         | 60         | 40        | 50      | 25         | 100       |
| Green Room                | 25' x 35' x 10' | 975         | 55         | 40        | 50      | 25         | 75        |
| Screening Room            | 22' x 35' x 10' | 770         | 60         | 40        | 50      | 25         | 75        |
| Foyer (Pre-Function Area) | 78' x 23' x 10' | 1,794       | х          | х         | Х       | х          | Х         |
| Star's Quarters           | 15' x 24' x 8'  | 360         | х          | х         |         | 15         |           |
| Courtyard Patio           | Х               | Х           | х          | х         | 80      | х          | 150       |
|                           |                 |             |            |           |         |            |           |
| Priority Penthouse        | 26' x 34'       | 884         | 15         | 12        | 20      | 16         | 20        |
| Actor's Room              | 28' x 19'       | 532         | Х          | х         | Х       | 20         | 30        |
| Star's Quarters Boardroom | 24' x 15'       | 360         | Х          | Х         | X       | 8          |           |