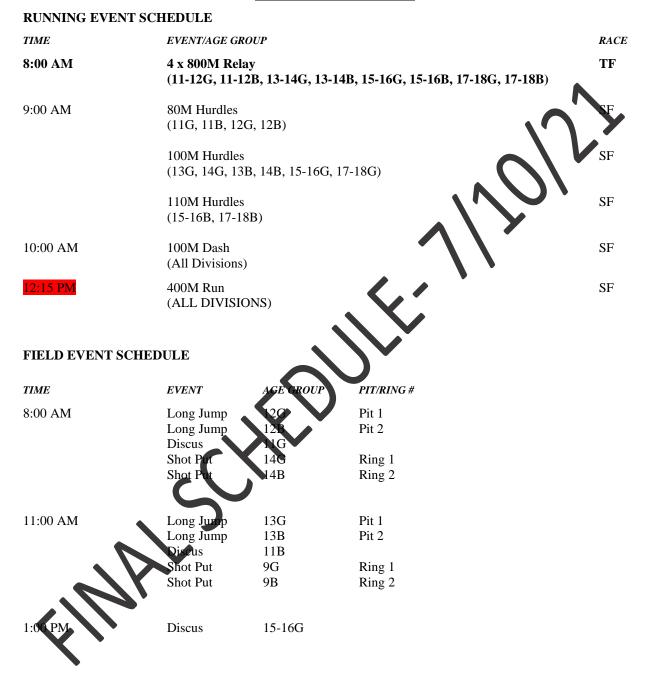

|  |  |  |
| 2.001111               | Long Jump                                                                             | 9B                | Pit 2                  |    |  |  |  |  |  |  |
|                        | Discus                                                                                | 17-18G            | D: 1                   |    |  |  |  |  |  |  |
|                        | Shot Put<br>Shot Put                                                                  | 11G<br>15-16B     | Ring 1<br>Ring 2       |    |  |  |  |  |  |  |
|                        |                                                                                       |                   |                        |    |  |  |  |  |  |  |

#### EVENT SCHEDULE - TRACK & FIELD THURSDAY, JULY 15



#### EVENT SCHEDULE - TRACK & FIELD FRIDAY, JULY 16 RUNNING EVENT SCHEDULE

| <b>RUNNING EVENT S</b> | CHEDULE                                              |                      |                                       |                             |  |  |  |
|------------------------|------------------------------------------------------|----------------------|---------------------------------------|-----------------------------|--|--|--|
| TIME                   | EVENT/AGE GR                                         | OUP                  |                                       | RACE                        |  |  |  |
| 8:00 AM                | 1500M Run<br>(ALL DIVISI                             | ONS)                 |                                       | TF