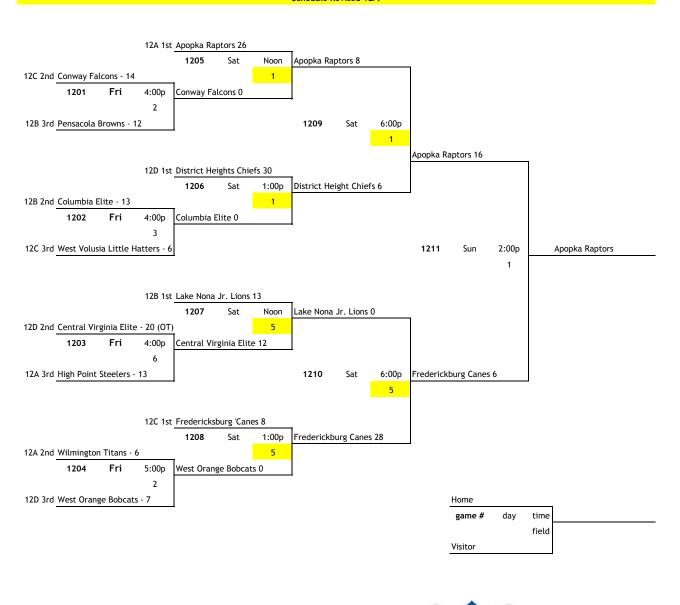

## 2015 AAU Tackle Football League Based National Championships 12U Division

|          |                                                     |            |         |       |             | Sc     | hedule: | Revised 12                                                    | /9       |         |           |       |           |        |       |  |
|----------|-----------------------------------------------------|------------|---------|-------|-------------|--------|---------|---------------------------------------------------------------|----------|---------|-----------|-------|-----------|--------|-------|--|
|          | POOL 12A                                            |            |         |       |             |        |         |                                                               | POOL 12B |         |           |       |           |        |       |  |
| WL       |                                                     |            |         |       |             |        |         |                                                               | W L      |         |           |       |           |        |       |  |
| 2        | 12A 1 Apopka Raptors (Florida) - 1st                |            |         |       |             |        |         | 2 12B 1 Pensacola Browns (Florida) - 3rd                      |          |         |           |       |           |        |       |  |
|          |                                                     |            |         |       |             |        |         | 1 1 12B 2 Columbia Elite (South Carolina) - 2nd               |          |         |           |       |           |        |       |  |
| 2        | 2 12A 3 High Point Steelers (North Carolina) - 3rd  |            |         |       |             |        |         | 2 12B 3 Lake Nona Jr. Lions (Florida) - 1st                   |          |         |           |       |           |        |       |  |
|          | home                                                | score      | visitor | score | day         | time   | field   |                                                               | home     | score   | visitor   | score | day       | time   | field |  |
|          | 12A 3                                               | 6          | 12A 1   | 30    | Thur        | 11:00a | 2       |                                                               | 12B 3    | 6       | 12B 1     | 0     | Thur      | 11:00a | 3     |  |
|          | 12A 2                                               | 25         | 12A 3   | 14    | Thur        | 4:00p  | 2       |                                                               | 12B 2    | 0       | 12B 3     | 7     | Thur      | 4:00p  | 3     |  |
|          |                                                     | 25         | 1ZA 3   | 14    | Inur        | 4:00p  | Z       |                                                               |          | U       | 120.3     | 7     | mur       | 4:00p  | 3     |  |
|          | 12A 1                                               | 14         | 12A 2   | 6     | Fri         | 11:00a | 2       |                                                               | 12B 1    | 0       | 12B 2     | 6     | Fri       | 11:00a | 3     |  |
|          | -                                                   |            |         | 1     |             |        |         |                                                               | -        |         |           |       |           |        |       |  |
| POOL 12C |                                                     |            |         |       |             |        |         | POOL 12D                                                      |          |         |           |       |           |        |       |  |
| W L      | T                                                   |            |         |       |             |        |         | W L<br>2 12D 1 District Heights Chiefs (Potomac Valley) - 1st |          |         |           |       |           |        |       |  |
|          |                                                     |            |         |       |             |        |         | 1 1 12D 2 Central Virginia Elite (Virginia) - 2nd             |          |         |           |       |           |        |       |  |
|          | 2 12C 3 West Volusia Little Hatters (Florida) - 3rd |            |         |       |             |        |         | 2 12D 3 West Orange Bobcats (Florida) - 3rd                   |          |         |           |       |           |        |       |  |
|          | 120 5                                               | The set to |         |       | 5 (1 101100 | ) 514  |         |                                                               | 120 3    | West on | ange bobe |       | 1100) 510 |        |       |  |
|          | home                                                | score      | visitor | score | day         | time   | field   |                                                               | home     | score   | visitor   | score | day       | time   | field |  |
|          | 12C 3                                               | 0          | 12C 1   | 20    | Thur        | 11:00a | 6       |                                                               | 12D 3    | 6       | 12D 1     | 26    | Thur      | Noon   | 2     |  |
|          |                                                     |            |         |       |             |        |         |                                                               |          |         |           |       |           |        |       |  |
|          | 12C 2                                               | 14         | 12C 3   | 7     | Thur        | 4:00p  | 6       |                                                               | 12D 2    | 13      | 12D 3     | 0     | Thur      | 5:00p  | 2     |  |
|          |                                                     |            |         |       |             |        |         |                                                               |          |         |           |       |           |        |       |  |
|          | 12C 1                                               | 16         | 12C 2   | 0     | Fri         | 11:00a | 6       |                                                               | 12D 1    | 29      | 12D 2     | 0     | Fri       | Noon   | 6     |  |

## 2015 AAU Tackle Football League Based National Championships 12U Division

Schedule Revised 12/9

Fields: 1 West Orange High School 2 Northeast Regional Park - 2

- 3 Northeast Regional Park 3
- 5 Northeast Regional Park 5
- 6 Northeast Regional Park 6