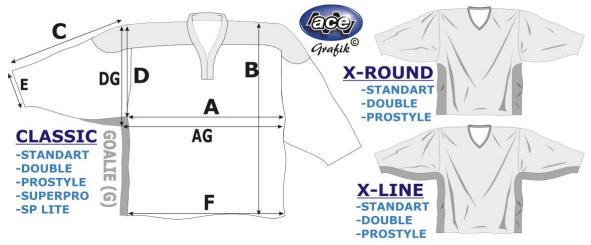

| of Team USA.  Player's Signature:Date: _                                                                                                                                                                   | Date:        |  |  |  |  |
|------------------------------------------------------------------------------------------------------------------------------------------------------------------------------------------------------------|--------------|--|--|--|--|
| Parent or Guardian (if Minor):Date:                                                                                                                                                                        |              |  |  |  |  |
| I will be using last year's uniform. Jersey #                                                                                                                                                              |              |  |  |  |  |
| Uniform Sizing  1) Official Team USA Hockey Jersey (Home & Away): (circle size) Ace Adv  Jersey  XX-Small X-Small Small Medium Large X-Large XX-Large  Jersey #: Choice #1:Choice #2:Goalie Cut Check here | XX-Large     |  |  |  |  |
| <ol> <li>Hockey Pants (Skaters): (circle size) Ace Hockey Pants.</li> <li>XXX-Small XX-Small X-Small Small Medium Large<br/>XX-Large</li> </ol>                                                            | X-Large      |  |  |  |  |
| 3) Hockey Shell (Goalies): (circle size) <b>Ace Hockey Pants.</b> XX-Small X-Small Small Medium Large X-Large XX-                                                                                          | Large        |  |  |  |  |
| 4) T-Shirt: Junior Olympic-Team USA (circle size)<br>Youth-Small Youth-Medium Youth-Large Small Medium La<br>XX-Large                                                                                      | arge X-Large |  |  |  |  |
| All Team USA packages will be distributed at Team USA check-in before you and adjustments will be done at that time. Jersey #'s not guaranteed if order 1/2018                                             | -            |  |  |  |  |

Jeanie Barrett, USARS Team USA Youth Program Manager, <u>Jeaniebarrett2012@yahoo.com</u> Keith Noll, USARS Hockey Committee, 715-829-2346 © 715-231-4004 (fax) <u>slapshot@wwt.net</u>

| size<br>inches | Α    | В    | С    | D    | AG   | DG   | CG   |
|----------------|------|------|------|------|------|------|------|
| XXS            | 19,7 | 24   | 14,6 | 10,2 | 25,6 | 13   | 12,6 |
| XS             | 20,9 | 26,8 | 17,3 | 11,8 | 26,8 | 14,6 | 15,4 |
| S              | 22   | 28,3 | 18,9 | 12,6 | 28   | 15,4 | 16,9 |
| М              | 23,6 | 29,5 | 20,9 | 13,8 | 29,5 | 16,5 | 18,9 |
| L              | 25,2 | 31,1 | 21,7 | 14,6 | 31,1 | 17,3 | 19,7 |
| XL             | 26,8 | 33,5 | 22,4 | 15,4 | 32,7 | 18,1 | 20,5 |
| XXL            | 28,3 | 33,5 | 22,4 | 16,1 | 34,3 | 18,9 | 20,5 |
| XXL-T          | 28,3 | 37,4 | 26,4 | 16,1 | 34,3 | 18,9 | 24,4 |