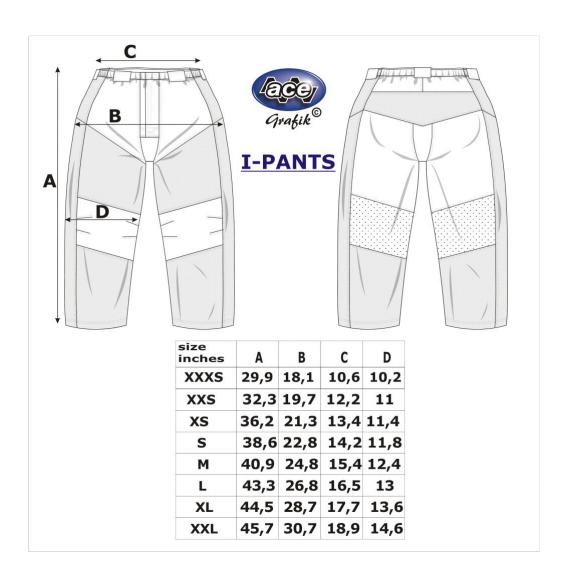

| of Team USA.  Player's Signature:Date: _                                                                                                                                                                   | Date:        |  |  |  |  |
|------------------------------------------------------------------------------------------------------------------------------------------------------------------------------------------------------------|--------------|--|--|--|--|
| Parent or Guardian (if Minor):Date:                                                                                                                                                                        |              |  |  |  |  |
| I will be using last year's uniform. Jersey #                                                                                                                                                              |              |  |  |  |  |
| Uniform Sizing  1) Official Team USA Hockey Jersey (Home & Away): (circle size) Ace Adv  Jersey  XX-Small X-Small Small Medium Large X-Large XX-Large  Jersey #: Choice #1:Choice #2:Goalie Cut Check here | XX-Large     |  |  |  |  |
| <ol> <li>Hockey Pants (Skaters): (circle size) Ace Hockey Pants.</li> <li>XXX-Small XX-Small X-Small Small Medium Large<br/>XX-Large</li> </ol>                                                            | X-Large      |  |  |  |  |
| 3) Hockey Shell (Goalies): (circle size) <b>Ace Hockey Pants.</b> XX-Small X-Small Small Medium Large X-Large XX-                                                                                          | Large        |  |  |  |  |
| 4) T-Shirt: Junior Olympic-Team USA (circle size)<br>Youth-Small Youth-Medium Youth-Large Small Medium La<br>XX-Large                                                                                      | arge X-Large |  |  |  |  |
| All Team USA packages will be distributed at Team USA check-in before you and adjustments will be done at that time. Jersey #'s not guaranteed if order 1/2018                                             | -            |  |  |  |  |