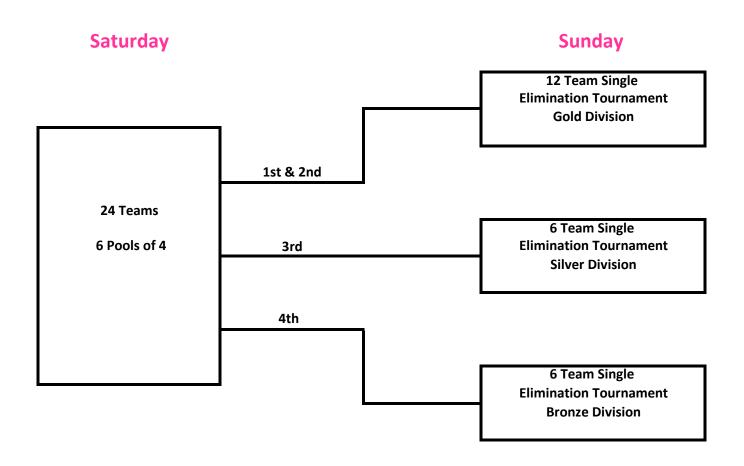

### 12 AND UNDER - 24 TEAMS

Saturday will consist of pool play. (6) pools of (4) teams

- (4) team pools will be playing 2 out of 3 games per match.
  - 25 point rally games.
  - 15 point rally in the 3rd game.

Sunday will consist of a Gold, Silver and Bronze single elimination bracket.

1<sup>st</sup> and 2<sup>nd</sup> place finish teams of each pool will advance to the Gold division. 3<sup>rd</sup> place finish teams of each pool will advance to the Silver division. 4<sup>th</sup> place finish teams of each pool will advance to the Bronze division.