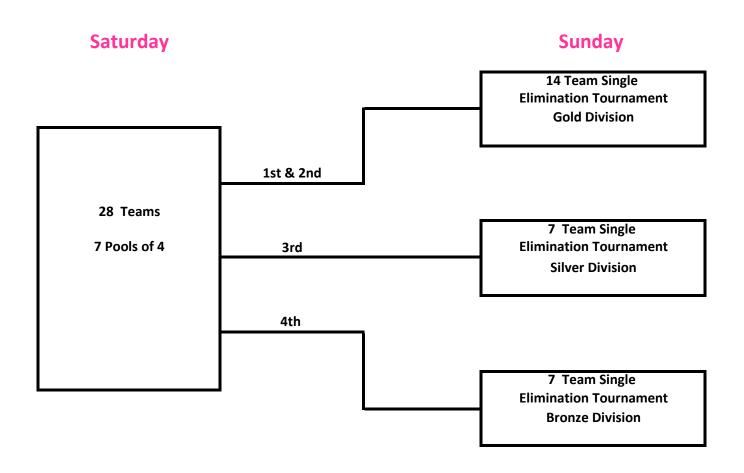

#### 15 AND UNDER - 28 TEAMS

Saturday will consist of pool play. (7) pools of (4) teams

(4) team pools will be playing 2 out of 3 games per match.

25 point rally games.

15 point rally in the 3rd game.

Sunday will consist of a Gold, Silver and Bronze single elimination bracket.

1<sup>st</sup> and 2<sup>nd</sup> place finish teams of each pool will advance to the Gold division.

3<sup>rd</sup> place finish teams of each pool will advance to the Silver division.

4<sup>th</sup> and 5<sup>th</sup> place finish teams of each pool will advance to the Bronze division.