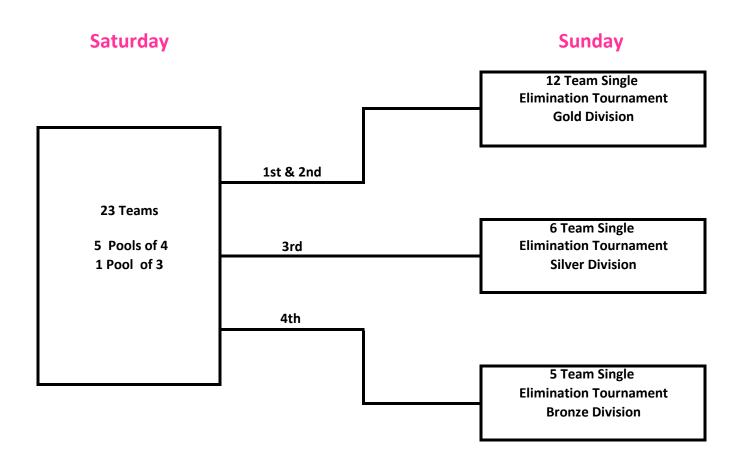

#### 13 AND UNDER - 23 TEAMS

Saturday will consist of pool play. (5) pools of (4) teams and (1) pool of (3) teams

- (4) team pools will be playing 2 out of 3 games per match.25 point rally games.
- (3) team pools will be playing 3 sets to 25 points.

Sunday will consist of a Gold, Silver and Bronze single elimination bracket.

1<sup>st</sup> and 2<sup>nd</sup> place finish teams of each pool will advance to the Gold division. 3<sup>rd</sup> place finish teams of each pool will advance to the Silver division. 4<sup>th</sup> place finish teams of each pool will advance to the Bronze division.