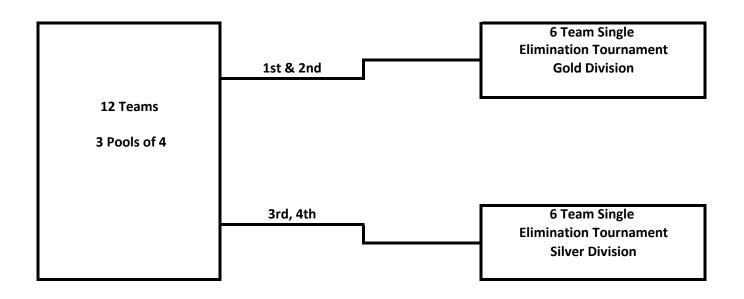

#### **10 AND UNDER - 12 TEAMS**

Saturday will consist of pool play. (3) pools of (4) teams

(4) team pools will be playing 2 out of 3 games per match.

25 point rally games.

15 point rally in the 3rd game.

Sunday will consist of a Gold and Silver single elimination bracket.

1<sup>st</sup> and 2<sup>nd</sup> place finish teams of each pool will advance to the Gold division. 3<sup>rd</sup> and 4<sup>th</sup> place finish teams of each pool will advance to the Silver division.