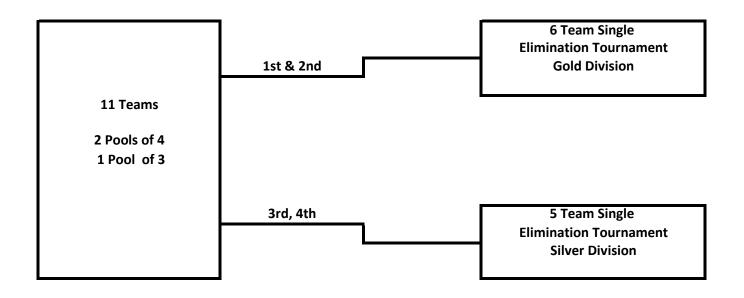

### 11 AND UNDER - 11 TEAMS

Saturday will consist of pool play. (2) pools of (4) teams and (1) pool of (3) teams

- (4) team pools will be playing 2 out of 3 games per match.
  - 25 point rally games.
  - 15 point rally in the 3rd game.
- (3) team pools will be playing 3 sets to 25 points.

Sunday will consist of a Gold and Silver single elimination bracket.

1<sup>st</sup> and 2<sup>nd</sup> place finish teams of each pool will advance to the Gold division. 3<sup>rd</sup> and 4<sup>th</sup> place finish teams of each pool will advance to the Silver division.