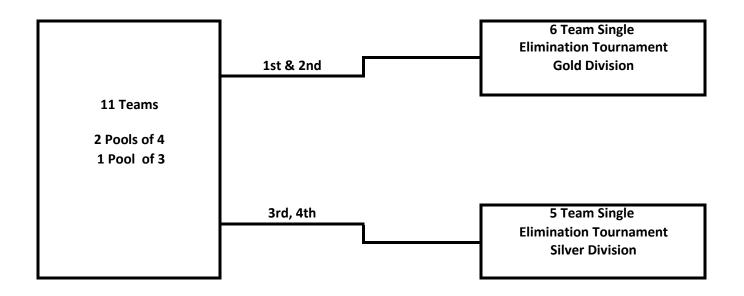

### 11 AND UNDER - 11 TEAMS

Saturday will consist of pool play. (2) pools of (4) teams and (1) pool of (3) teams

- (4) team pools will be playing 2 out of 3 games per match.
  - 25 point rally games.
  - 15 point rally in the 3rd game.
- (3) team pools will be playing 3 sets to 25 points.

Sunday will consist of a Gold and Silver single elimination bracket.

1<sup>st</sup> and 2<sup>nd</sup> place finish teams of each pool will advance to the Gold division. 3<sup>rd</sup> and 4<sup>th</sup> place finish teams of each pool will advance to the Silver division.