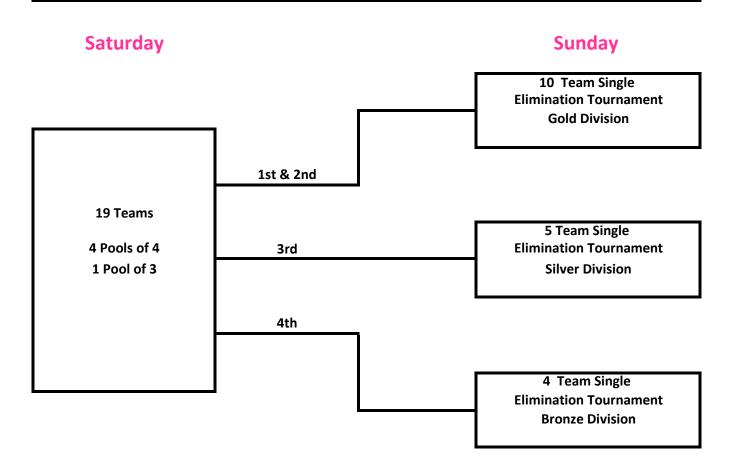

#### 16 AND UNDER - 19 TEAMS

Saturday will consist of pool play. (4) pools of (4) teams and (1) pool of (3) teams

- (4) team pools will be playing 2 out of 3 games per match.
  - 25 point rally games.
  - 15 point rally in the 3rd game.
- (3) team pools will be playing 3 sets to 25 points.

Sunday will consist of a Gold, Silver and Bronze single elimination bracket.

1<sup>st</sup> and 2<sup>nd</sup> place finish teams of each pool will advance to the Gold division.

3<sup>rd</sup> place finish teams of each pool will advance to the Silver division.

4<sup>th</sup> place finish teams of each pool will advance to the Bronze division.