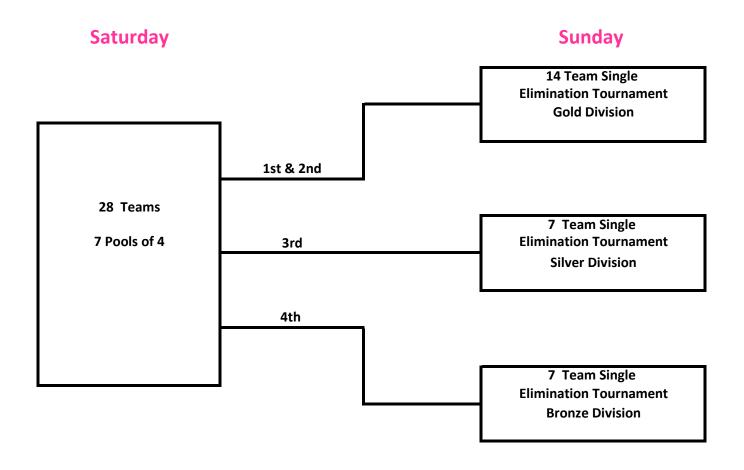

#### 14 AND UNDER - 28 TEAMS

Saturday will consist of pool play. (7) pools of (4) teams

(4) team pools will be playing 2 out of 3 games per match.

25 point rally games.

15 point rally in the 3rd game.

Sunday will consist of a Gold, Silver and Bronze single elimination bracket.

1<sup>st</sup> and 2<sup>nd</sup> place finish teams of each pool will advance to the Gold division. 3<sup>rd</sup> place finish teams of each pool will advance to the Silver division. 4<sup>th</sup> place finish teams of each pool will advance to the Bronze division.