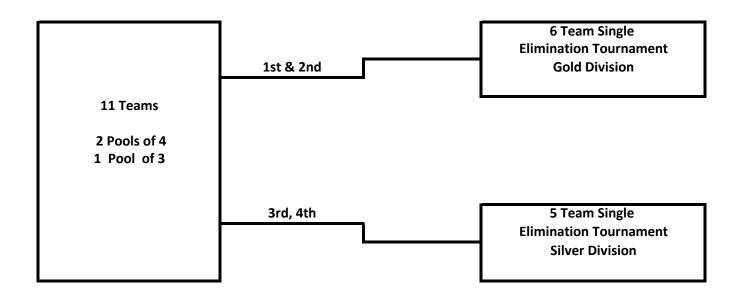

### 11 AND UNDER - 11 TEAMS

Saturday will consist of pool play. (2) pools of (4) teams and (1) pool of (3) teams

- (4) team pools will be playing 2 out of 3 games per match.
  - 25 point rally games.
  - 15 point rally in the 3rd game.
- (3) team pools will be playing 3 sets to 25 points.

Sunday will consist of a Gold and Silver single elimination bracket.

1<sup>st</sup> and 2<sup>nd</sup> place finish teams of each pool will advance to the Gold division. 3<sup>rd</sup> and 4<sup>th</sup> place finish teams of each pool will advance to the Silver division.