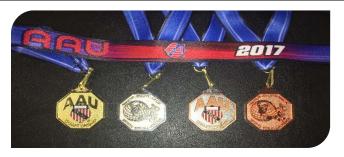

District Championship Medals are available for district championships and regional events only. The championship medals are \$6.32 per set. Each set consists of 1 gold, 1 silver and 1 bronze medal. Copper medals are available for 4th place and lower at \$2.52 per medal. You may order medals individually at a cost of \$2.52 per medal. (Medal details 1 3/4" diameter, 4.5mm thick high relief, 2 sided medal, RWB color-filled shield with 1" x 35" RWB dated riveted neck ribbon.)

Sports for All, Forever Medals are available for invitational, tournament series and league events only. This medal is not to be used for a district championship or a regional event. The medal is available in gold, silver and bronze. The cost of the medal is \$1.99 per medal. (Medal details: 1 ½" diameter, 2-sided medal, color-filled RWB shield with RWB neck ribbon.)