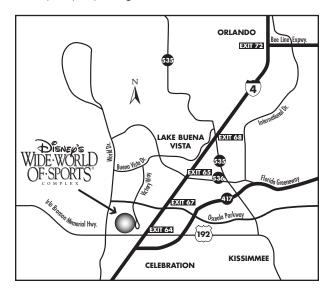

## **MEET INFORMATION**

Disney's Wide World of Sports®

700 S. Victory Way, Kissimmee, FL 34747

Disney's Wide World of Sports® is located at 700 South Victory Way Kissimmee, FL 34747

**Directions:** From I-4, exit #67 west to Victory Way. South on Victory Way to parking.