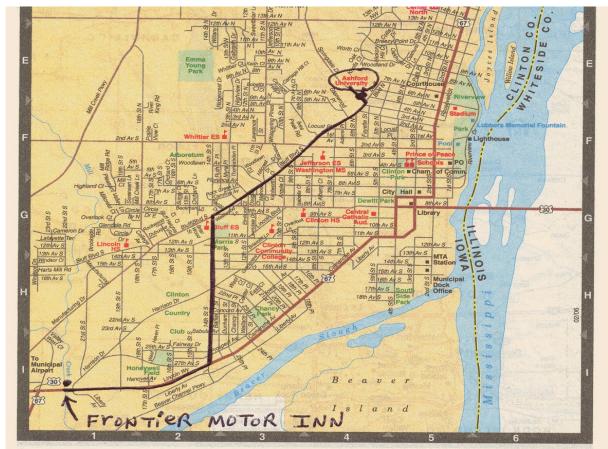

MAP TO EVENT

#### **Best Western Frontier Inn**

2300 Lincolnway Clinton, Iowa 52732 1-800-728-7112 ~ 563-242-7112 http://www.bestwestern.com/frontierinn