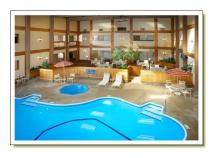

#### Our Full Service Hotel Includes:

- Complimentary Hot Breakfast Buffet each morning.
- Sleeping rooms newly remodeled!
- ❖ Free High Speed Internet, Wireless throughout the hotel.
- Full Service Restaurant
- Remington's Lounge
- Large Indoor Pool & Hot Tub located next to our beautiful tree lined Atrium.