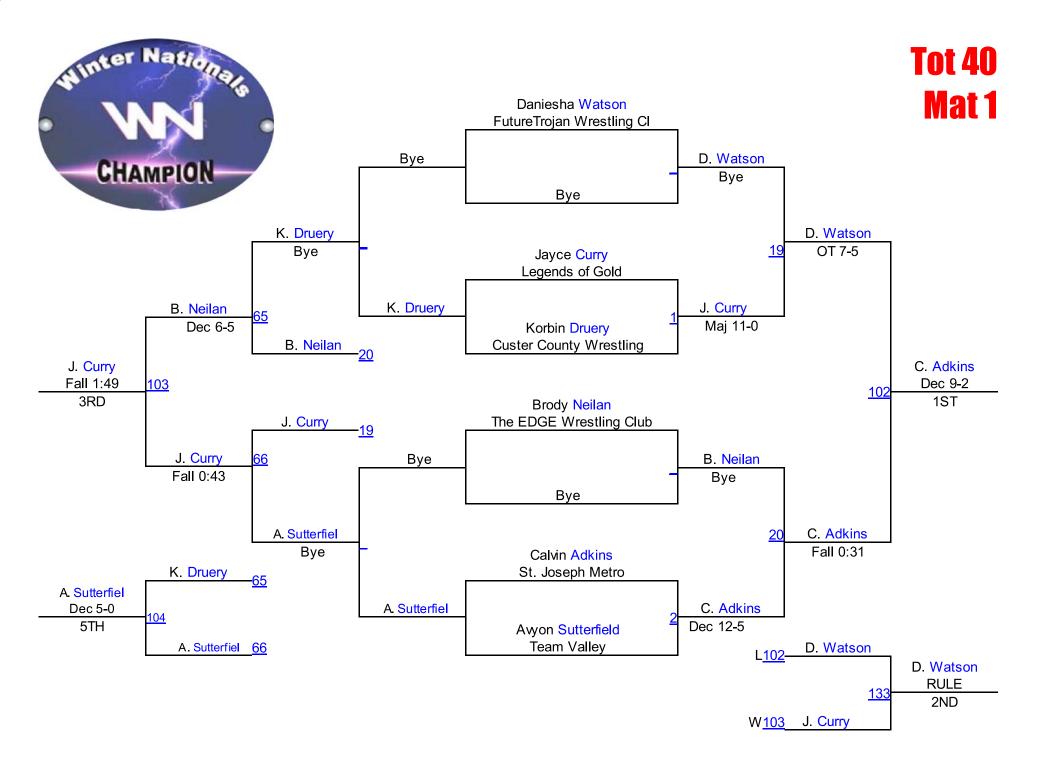

Bye

Round 1 Round 2 Round 3









## Tot 45 Mat 1





## Tot 50 Mat 1



## **Tot 50**





# **Tot 55 Mat 1**





Mat 1 Chart 7

#### **Winter Nationals 2014**





Round 1



Round 2











K. Roos (Legends of Gold)

4TH







## Bantam 50 Mat 1



### **Bantam 50**





## Bantam 55 Mat 2



#### **Bantam 55**





## Bantam 60 Mat 2



### **Bantam 60**





## Bantam 65 Mat 2





## Bantam 70 Mat 3





## Bantam 75 Mat 3







Mat 3 Chart 5

**Bantam HWT** 

Willms

Team Valley

Fall 2:22

#### **Winter Nationals 2014**









#### Round 2 Trent Moudry **RCWC** Trent Moudry **RCWC** Hailey Fall 2:00 Bahr Marshall-Lakevi





A. Willms (Team Valley) 2ND

> T. Moudry (RCWC) 3RD

H. Bahr (Marshall-Lakeview Tigers) 4TH

#### Mat 3 Round 3 Trent Moudry **RCWC** Tyson Terry Sherman Challen Tyson Fall 0:59 Te