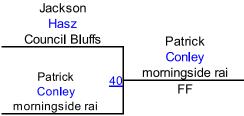

#### **Winter Nationals 2014**

#### Round 2

K. Bordovsky (Wahoo Warriors)

2ND

J. Grant (Millard South) 3RD

J. Hasz (Council Bluffs Cobras) 4TH

Round 3

Mat 9 Chart 6

**Novice HWT2** 