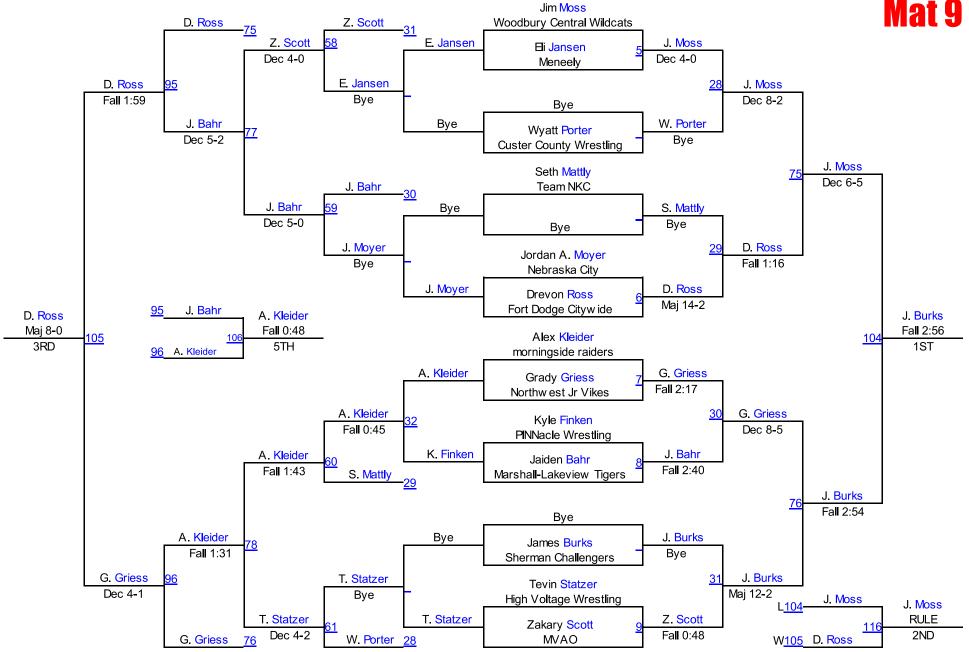

2ND

E. Fleshman (Legends of Gold)

3RD

# Midget HWT Mat 6

Round 1

Sawyer
Bumgarner
Custer County W

Sawyer
Bumgarner
Custer County W

Fall 1:37

Tyler

**Thomas** 

Custer County W

Round 2

Garrett
Harrington
morningside rai

Garrett
Harrington
morningside rai

Tyler
Thomas
Custer County W

Garrett
Harrington
morningside rai

Sawyer
Bumgarner
Custer County W

Sawyer
Bumgarner

Custer County W



S. Bumgarner (Custer County Wrestling)

1ST

G. Harrington (morningside raiders)

2ND

T. Thomas (Custer County Wrestling)

3RD









### Novice 70 Mat 6







### Novice 75 Mat 6







#### Novice 80 Mat 7







#### Novice 85 Mat 7







## Novice 90 Mat 8







### Novice 95 Mat 8





# Novice 100 Mat 8





#### Novice 105 Mat 8





### Novice 112 Mat 9





# Novice 120 Mat 9







### Novice 140 Mat 9



Mat 9 Chart 5

Mat 9

**Novice HWT** 

#### **Winter Nationals 2014**







#### Round 2







K. Bordovsky (Wahoo Warriors)

2ND

J. Grant (Millard South) 3RD

J. Hasz (Council Bluffs Cobras) 4TH



Round 3

Mat 9 Chart 6

**Novice HWT2** 

#### **Winter Nationals 2014**













# Winter Nationals 201<mark>8choolb</mark>oy 70-75 Mat 10







# Schoolboy 85 Mat Q





# Schoolboy 90 Mat 10





## Schoolboy 95 Mat 10







# Schoolboy 100 Mat 10







#### Schoolboy 105 Mat 11





## Schoolboy 110 Mat 11







## Schoolboy 115 Mat 11







#### Schoolboy 120 Mat 12





#### Schoolboy 125 Mat 12





# Schoolboy 130 Mat 12







### Schoolboy 140 Mat 13





### Schoolboy 150 Mat 13





# Schoolboy 160 Mat 13





# Schoolboy 180 Mat 13