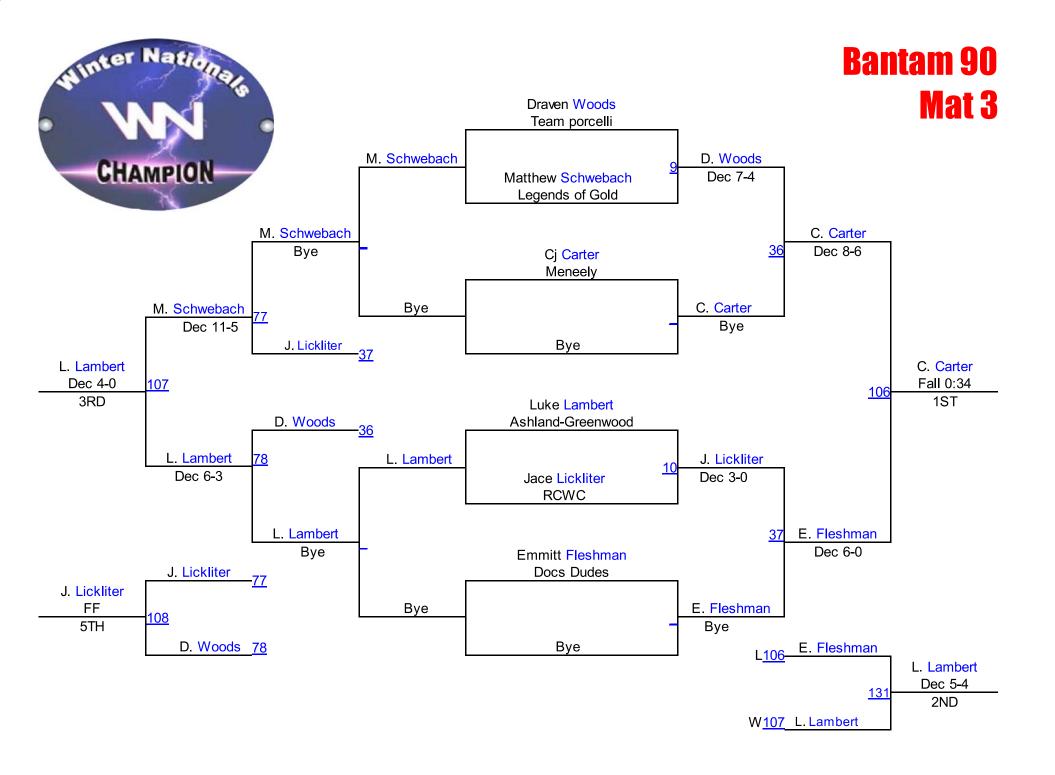

Bye

Round 1 Round 2 Round 3









## Tot 45 Mat 1





## Tot 50 Mat 1



## **Tot 50**





# **Tot 55 Mat 1**





Mat 1 Chart 7

#### **Winter Nationals 2014**





Round 1



Round 2











K. Roos (Legends of Gold)

4TH







## Bantam 50 Mat 1



### **Bantam 50**





## Bantam 55 Mat 2



#### **Bantam 55**





## Bantam 60 Mat 2



### **Bantam 60**





## Bantam 65 Mat 2





## Bantam 70 Mat 3





## Bantam 75 Mat 3







Mat 3 Chart 5

**Bantam HWT** 

Willms

Team Valley

Fall 2:22

#### **Winter Nationals 2014**









#### Round 2 Trent Moudry **RCWC** Trent Moudry **RCWC** Hailey Fall 2:00 Bahr Marshall-Lakevi





A. Willms (Team Valley) 2ND

> T. Moudry (RCWC) 3RD

H. Bahr (Marshall-Lakeview Tigers) 4TH

#### Mat 3 Round 3 Trent Moudry **RCWC** Tyson Terry Sherman Challen Tyson Fall 0:59 Terry Sherman Challen Hailey Bahr Marshall-Lakevi Ashtin

Ashtin

Willms

Team Valley

Round 1 Round 2

Marvin
Harrington
Western States

Navarro
Schunke
Colorado elite
Navarro
Schunke
Colorado elite





N. Schunke (Colorado elite)

1ST

N. Spindler (PINNacle Wrestling)

2ND

M. Harrington (Western States Pride)

3RD

Bantam HWT2
Round 3 Mat 3



## Midget 50 Round 3 Mat 3

Round 1 Round 2









L. Cooper (Ma