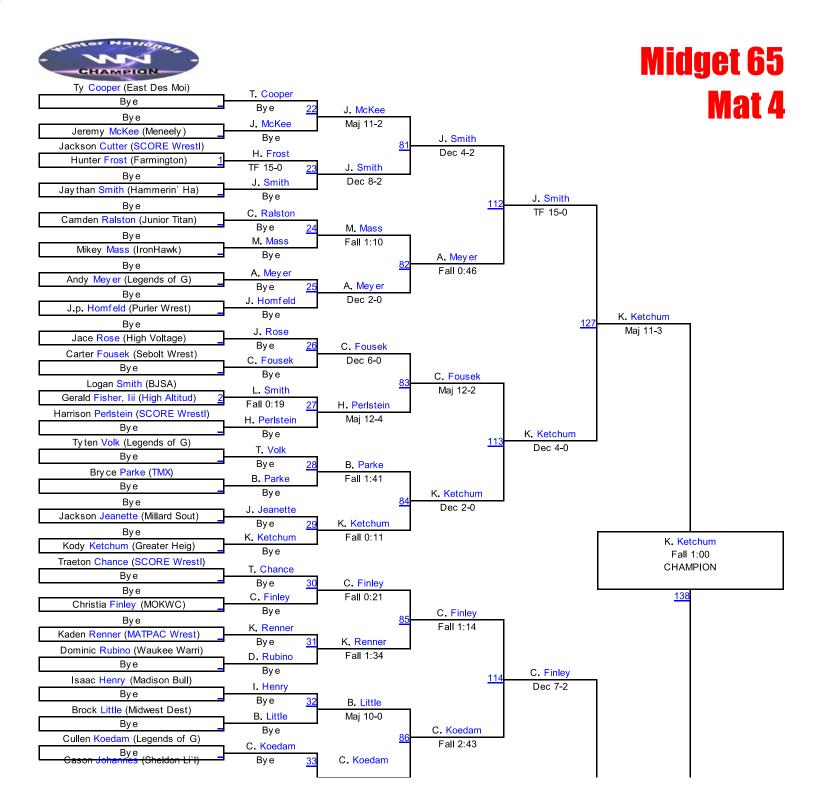

nt Moudry **RCWC** Trent Moudry **RCWC** Hailey Fall 2:00 Bahr Marshall-Lakevi





A. Willms (Team Valley) 2ND

> T. Moudry (RCWC) 3RD

H. Bahr (Marshall-Lakeview Tigers) 4TH

#### Mat 3 Round 3 Trent Moudry **RCWC** Tyson Terry Sherman Challen Tyson Fall 0:59 Terry Sherman Challen Hailey Bahr Marshall-Lakevi Ashtin

Ashtin

Willms

Team Valley

Round 1 Round 2

Marvin
Harrington
Western States

Navarro
Schunke
Colorado elite
Navarro
Schunke
Colorado elite





N. Schunke (Colorado elite)

1ST

N. Spindler (PINNacle Wrestling)

2ND

M. Harrington (Western States Pride)

3RD

Bantam HWT2
Round 3 Mat 3



## Midget 50 Round 3 Mat 3

Round 1 Round 2









L. Cooper (Mat Pac)

1ST

J. Martens (Pipestone Arrows)
2ND

T. Durden (Junior Titans Wrestling C)

3RD







## Midget 60 Mat 3















## Midget 70 Mat 4















### Midget 80 Mat 5



### Midget 80





#### Midget 85 Mat 5









#### Midget 103 Mat 5





Mat 6 Chart 2

### Midget 120

Round 3

Mat 6

#### **Winter Nationals 2014**







#### Round 2





R. Bollweg (Highmore youth wrestling)

1ST

T. Rush (WAR MACHINE)

2ND

S. Young (Eddyville Mini Rockets)

3RD

C. Fender (High Voltage Wrestling)

4TH



# Midget 130 Round 3 Mat 6

Round 1

Rex
Johnsen
MWC WRESTLING
A
Rex
Johnsen
MWC WRESTLING
A
Fall 0:49
Fleshman
Legends of Gold

Round 2







R. Johnsen (MWC WRESTLING ACADEMY)

1ST

J. Janssen (Crofton Youth Wrestling)

2ND

E. Fleshman (Legends of Gold)

3RD

# Midget HWT Mat 6

Round 1

Sawyer
Bumgarner
Custer County W

Sawyer
Bumgarner
Custer County W

Fall 1:37

Tyler

**Thomas** 

Custer