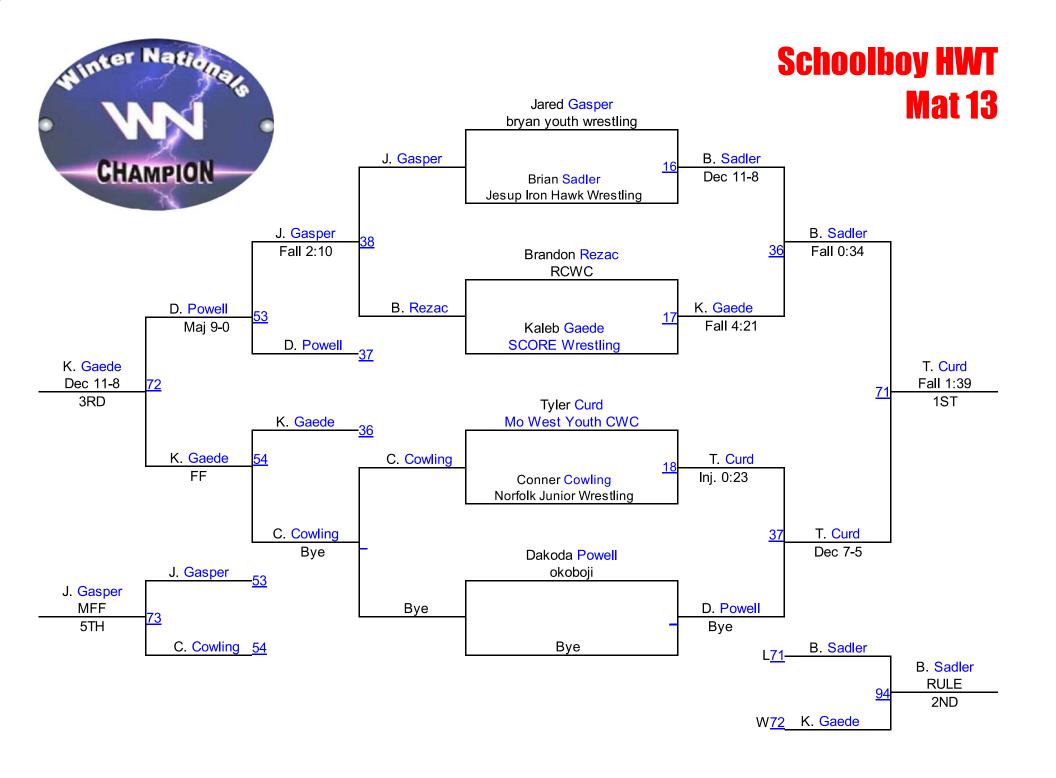

### Novice 140 Mat 9

Mat 9 Chart 5

Mat 9

**Novice HWT** 

#### **Winter Nationals 2014**

#### Round 2

K. Bordovsky (Wahoo Warriors)

2ND

J. Grant (Millard South) 3RD

J. Hasz (Council Bluffs Cobras) 4TH

Round 3

Mat 9 Chart 6

**Novice HWT2** 