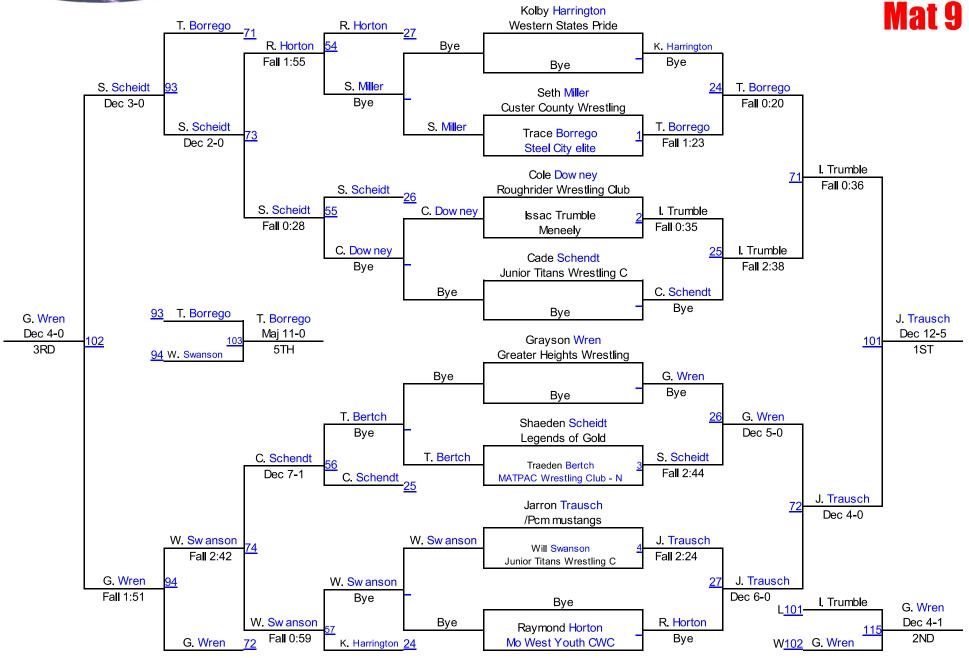

rofton Youth Wrestling)

2ND

E. Fleshman (Legends of Gold)

3RD

# Midget HWT Mat 6

Round 1

Sawyer
Bumgarner
Custer County W

Sawyer
Bumgarner
Custer County W

Fall 1:37

Tyler

**Thomas** 

Custer County W

Round 2

Garrett
Harrington
morningside rai

Garrett
Harrington
morningside rai

Tyler
Thomas
Custer County W

Garrett
Harrington
morningside rai

Sawyer
Bumgarner
Custer County W

Sawyer
Bumgarner

Custer County W



S. Bumgarner (Custer County Wrestling)

1ST

G. Harrington (morningside raiders)

2ND

T. Thomas (Custer County Wrestling)

3RD









### Novice 70 Mat 6







### Novice 75 Mat 6







#### Novice 80 Mat 7







#### Novice 85 Mat 7







## Novice 90 Mat 8







### Novice 95 Mat 8





# Novice 100 Mat 8





#### Novice 105 Mat 8





### Novice 112 Mat 9





# Novice 120 Mat 9







### Novice 140 Mat 9



Mat 9 Chart 5

Mat 9

**Novice HWT** 

#### **Winter Nationals 2014**







#### Round 2







K. Bordovsky (Wahoo Warriors)

2ND

J. Grant (Millard South) 3RD

J. Hasz (Council Bluffs Cobras) 4TH



Round 3

Mat 9 Chart 6

**Novice HWT2** 

#### **Winter Nationals 2014**













# Winter Nationals 201<mark>8choolb</mark>oy 70-75 Mat 10







# Schoolboy 85 Mat Q





# Schoolboy 90 Mat 10





## Schoolboy 95 Mat 10







# Schoolboy 100 Mat 10







#### Schoolboy 105 Mat 11





## Schoolboy 110 Mat 11







## Schoolboy 115 Mat 11







#### Schoolboy 120 Mat 12





#### Schoolboy 125 Mat 12





# Schoolboy 130 Mat 12







### Schoolboy 140 Mat 13





### Schoolboy 150 Mat 13





# Schoolboy 160 Mat 13





# Schoo