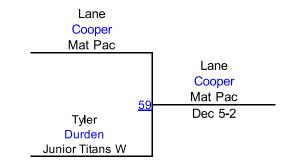

## Midget 50 Round 3 Mat 3

Round 1 Round 2

L. Cooper (Mat Pac)

1ST

J. Martens (Pipestone Arrows)
2ND

T. Durden (Junior Titans Wrestling C)

3RD