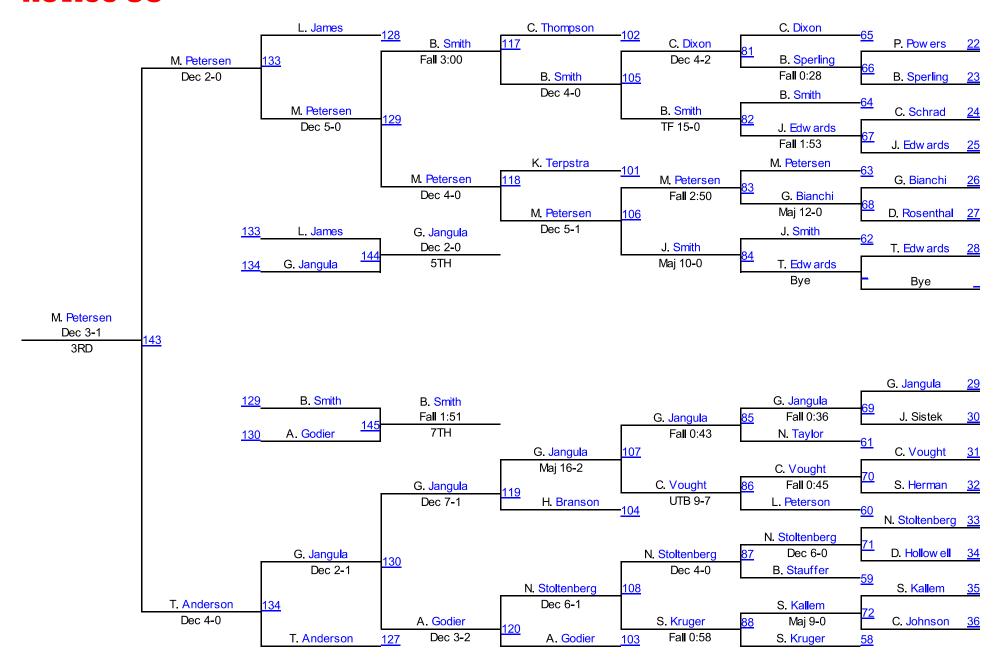

ohnsen
MWC WRESTLING
A
Fall 0:49
Fleshman
Legends of Gold

Round 2







R. Johnsen (MWC WRESTLING ACADEMY)

1ST

J. Janssen (Crofton Youth Wrestling)

2ND

E. Fleshman (Legends of Gold)

3RD

# Midget HWT Mat 6

Round 1

Sawyer
Bumgarner
Custer County W

Sawyer
Bumgarner
Custer County W

Fall 1:37

Tyler

**Thomas** 

Custer County W

Round 2

Garrett
Harrington
morningside rai

Garrett
Harrington
morningside rai

Tyler
Thomas
Custer County W

Garrett
Harrington
morningside rai

Sawyer
Bumgarner
Custer County W

Sawyer
Bumgarner

Custer County W



S. Bumgarner (Custer County Wrestling)

1ST

G. Harrington (morningside raiders)

2ND

T. Thomas (Custer County Wrestling)

3RD









### Novice 70 Mat 6







### Novice 75 Mat 6







#### Novice 80 Mat 7







#### Novice 85 Mat 7







## Novice 90 Mat 8







### Novice 95 Mat 8





# Novice 100 Mat 8





#### Novice 105 Mat 8





### Novice 112 Mat 9





# Novice 120 Mat 9







### Novice 140 Mat 9



Mat 9 Chart 5

Mat 9

**Novice HWT** 

#### **Winter Nationals 2014**







#### Round 2







K. Bordovsky (Wahoo Warriors)

2ND

J. Grant (Millard South) 3RD

J. Hasz (Council Bluffs Cobras) 4TH



Round 3

Mat 9 Chart 6

**Novice HWT2** 

#### **Winter Nationals 2014**













# Winter Nationals 201<mark>8choolb</mark>oy 70-75 Mat 10







# Schoolboy 85 Mat Q





# Schoolboy 90 Mat 10





## Schoolboy 95 Mat 10







# Schoolboy 100 Mat 10







#### Schoolboy 105 Mat 11





## Schoolboy 110 Mat 11







## Schoolboy 115 Mat 11







#### Schoolboy 120 Mat 12





#### Schoolboy 125 Mat 12