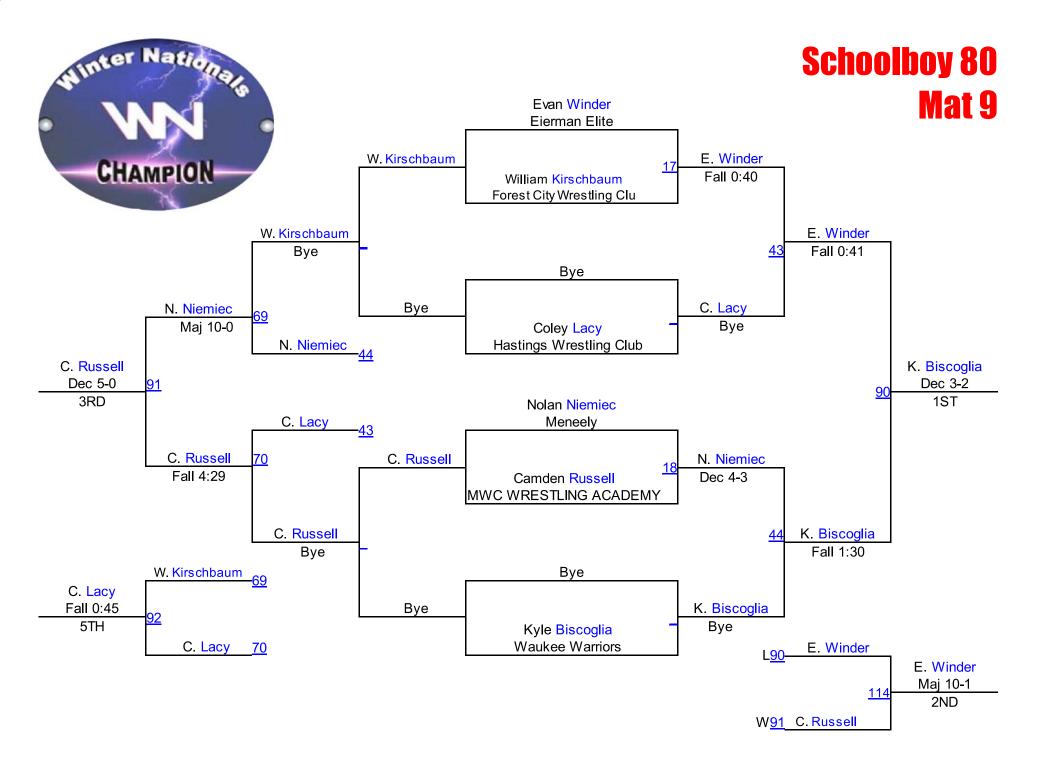

arner

Custer County W



S. Bumgarner (Custer County Wrestling)

1ST

G. Harrington (morningside raiders)

2ND

T. Thomas (Custer County Wrestling)

3RD









### Novice 70 Mat 6







### Novice 75 Mat 6







#### Novice 80 Mat 7







#### Novice 85 Mat 7







## Novice 90 Mat 8







### Novice 95 Mat 8





# Novice 100 Mat 8





#### Novice 105 Mat 8





### Novice 112 Mat 9





# Novice 120 Mat 9







### Novice 140 Mat 9



Mat 9 Chart 5

Mat 9

**Novice HWT** 

#### **Winter Nationals 2014**







#### Round 2







K. Bordovsky (Wahoo Warriors)

2ND

J. Grant (Millard South) 3RD

J. Hasz (Council Bluffs Cobras) 4TH



Round 3

Mat 9 Chart 6

**Novice HWT2** 

#### **Winter Nationals 2014**













# Winter Nationals 201<mark>8choolb</mark>oy 70-75 Mat 10







# Schoolboy 85 Mat Q





# Schoolboy 90 Mat 10





## Schoolboy 95 Mat 10







# Schoolboy 100 Mat 10







#### Schoolboy 105 Mat 11





## Schoolboy 110 Mat 11







## Schoolboy 115 Mat 11







#### Schoolboy 120 Mat 12





#### Schoolboy 125 Mat 12





# Schoolboy 130 Mat 12







### Schoolboy 140 Mat 13





### Schoolboy 150 Mat 13





# Schoolboy 160 Mat 13





# Schoolboy 180 Mat 13