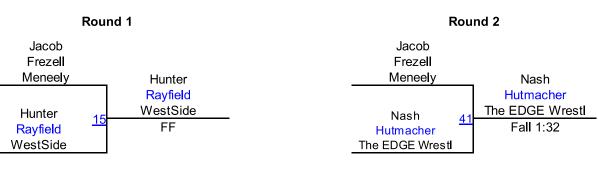

Harrington
morningside rai

Sawyer
Bumgarner
Custer County W

Sawyer
Bumgarner

Custer County W



S. Bumgarner (Custer County Wrestling)

1ST

G. Harrington (morningside raiders)

2ND

T. Thomas (Custer County Wrestling)

3RD









### Novice 70 Mat 6







### Novice 75 Mat 6







#### Novice 80 Mat 7







#### Novice 85 Mat 7







## Novice 90 Mat 8







### Novice 95 Mat 8





# Novice 100 Mat 8





#### Novice 105 Mat 8





### Novice 112 Mat 9





# Novice 120 Mat 9







### Novice 140 Mat 9



Mat 9 Chart 5

Mat 9

**Novice HWT** 

#### **Winter Nationals 2014**







#### Round 2







K. Bordovsky (Wahoo Warriors)

2ND

J. Grant (Millard South) 3RD

J. Hasz (Council Bluffs Cobras) 4TH



Round 3

Mat 9 Chart 6

**Novice HWT2** 

#### **Winter Nationals 2014**













# Winter Nationals 201<mark>8choolb</mark>oy 70-75 Mat 10







# Schoolboy 85 Mat Q





# Schoolboy 90 Mat 10





## Schoolboy 95 Mat 10







# Schoolboy 100 Mat 10







#### Schoolboy 105 Mat 11





## Schoolboy 110 Mat 11







## Schoolboy 115 Mat 11







#### Schoolboy 120 Mat 12





#### Schoolboy 125 Mat 12





# Schoolboy 130 Mat 12







### Schoolboy 140 Mat 13





### Schoolboy 150 Mat 13





# Schoolboy 160 Mat 13





# Schoolboy 180 Mat 13