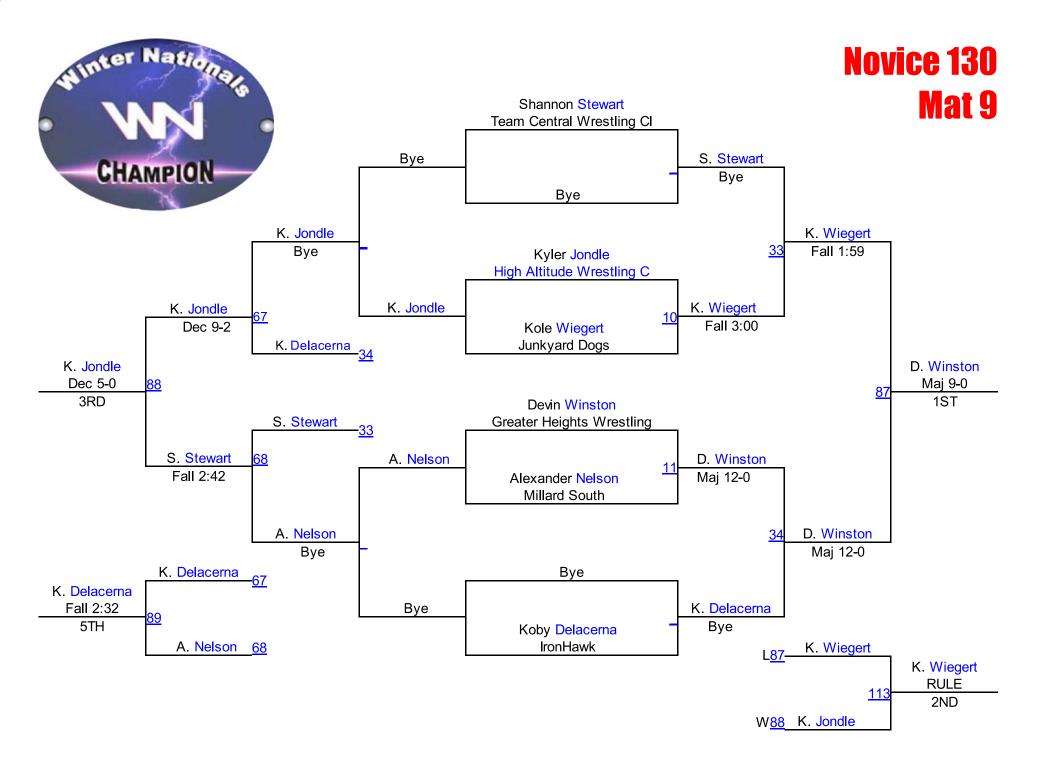

ND

E. Fleshman (Legends of Gold)

3RD

# Midget HWT Mat 6

Round 1

Sawyer
Bumgarner
Custer County W

Sawyer
Bumgarner
Custer County W

Fall 1:37

Tyler

**Thomas** 

Custer County W

Round 2

Garrett
Harrington
morningside rai

Garrett
Harrington
morningside rai

Tyler
Thomas
Custer County W

Garrett
Harrington
morningside rai

Sawyer
Bumgarner
Custer County W

Sawyer
Bumgarner

Custer County W



S. Bumgarner (Custer County Wrestling)

1ST

G. Harrington (morningside raiders)

2ND

T. Thomas (Custer County Wrestling)

3RD









### Novice 70 Mat 6







### Novice 75 Mat 6







#### Novice 80 Mat 7







#### Novice 85 Mat 7







## Novice 90 Mat 8







### Novice 95 Mat 8





# Novice 100 Mat 8





#### Novice 105 Mat 8





### Novice 112 Mat 9





# Novice 120 Mat 9







### Novice 140 Mat 9



Mat 9 Chart 5

Mat 9

**Novice HWT** 

#### **Winter Nationals 2014**







#### Round 2







K. Bordovsky (Wahoo Warriors)

2ND

J. Grant (Millard South) 3RD

J. Hasz (Council Bluffs Cobras) 4TH



Round 3

Mat 9 Chart 6

**Novice HWT2** 

#### **Winter Nationals 2014**













# Winter Nationals 201<mark>8choolb</mark>oy 70-75 Mat 10







# Schoolboy 85 Mat Q





# Schoolboy 90 Mat 10





## Schoolboy 95 Mat 10







# Schoolboy 100 Mat 10







#### Schoolboy 105 Mat 11





## Schoolboy 110 Mat 11







## Schoolboy 115 Mat 11







#### Schoolboy 120 Mat 12





#### Schoolboy 125 Mat 12





# Schoolboy 130 Mat 12







### Schoolboy 140 Mat 13





### Schoolboy 150 Mat 13





# Schoolboy 160 Mat 13





# Schoolboy 180 Mat 13