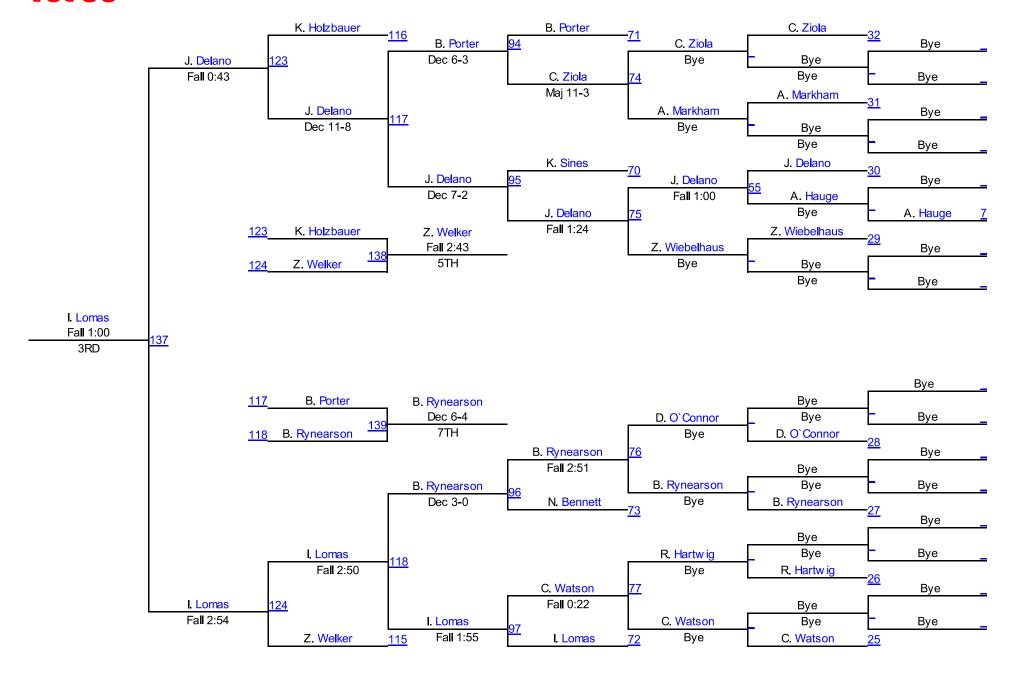

Bye

Round 1 Round 2 Round 3









## Tot 45 Mat 1





## Tot 50 Mat 1



## **Tot 50**





# **Tot 55 Mat 1**





Mat 1 Chart 7

#### **Winter Nationals 2014**





Round 1



Round 2











K. Roos (Legends of Gold)

4TH







## Bantam 50 Mat 1



### **Bantam 50**





## Bantam 55 Mat 2



#### **Bantam 55**





## Bantam 60 Mat 2



### **Bantam 60**





## Bantam 65 Mat 2





## Bantam 70 Mat 3





## Bantam 75 Mat 3







Mat 3 Chart 5

**Bantam HWT** 

Willms

Team Valley

Fall 2:22

#### **Winter Nationals 2014**









#### Round 2 Trent Moudry **RCWC** Trent Moudry **RCWC** Hailey Fall 2:00 Bahr Marshall-Lakevi





A. Willms (Team Valley) 2ND

> T. Moudry (RCWC) 3RD

H. Bahr (Marshall-Lakeview Tigers) 4TH

#### Mat 3 Round 3 Trent Moudry **RCWC** Tyson Terry Sherman Challen Tyson Fall 0:59 Terry Sherman Challen Hailey Bahr Marshall-Lakevi Ashtin

Ash