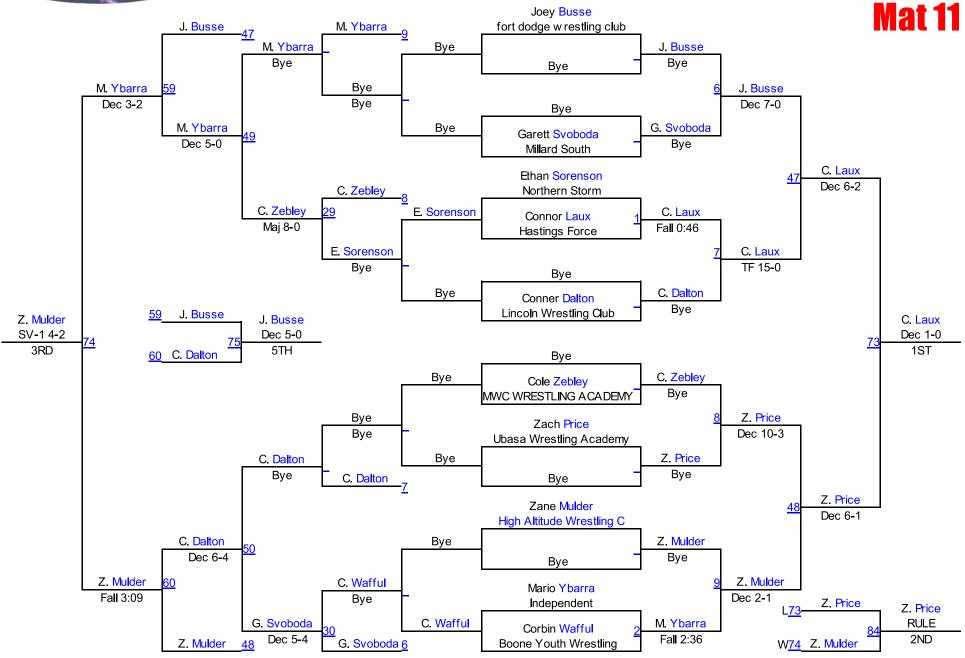

ing)

3RD









### Novice 70 Mat 6







### Novice 75 Mat 6







#### Novice 80 Mat 7







#### Novice 85 Mat 7







## Novice 90 Mat 8







### Novice 95 Mat 8





# Novice 100 Mat 8





#### Novice 105 Mat 8





### Novice 112 Mat 9





# Novice 120 Mat 9







### Novice 140 Mat 9



Mat 9 Chart 5

Mat 9

**Novice HWT** 

#### **Winter Nationals 2014**







#### Round 2







K. Bordovsky (Wahoo Warriors)

2ND

J. Grant (Millard South) 3RD

J. Hasz (Council Bluffs Cobras) 4TH



Round 3

Mat 9 Chart 6

**Novice HWT2** 

#### **Winter Nationals 2014**













# Winter Nationals 201<mark>8choolb</mark>oy 70-75 Mat 10







# Schoolboy 85 Mat Q





# Schoolboy 90 Mat 10





## Schoolboy 95 Mat 10







# Schoolboy 100 Mat 10







#### Schoolboy 105 Mat 11





## Schoolboy 110 Mat 11







## Schoolboy 115 Mat 11







#### Schoolboy 120 Mat 12





#### Schoolboy 125 Mat 12





# Schoolboy 130 Mat 12







### Schoolboy 140 Mat 13





### Schoolboy 150 Mat 13





# Schoolboy 160 Mat 13





# Schoolboy 180 Mat 13