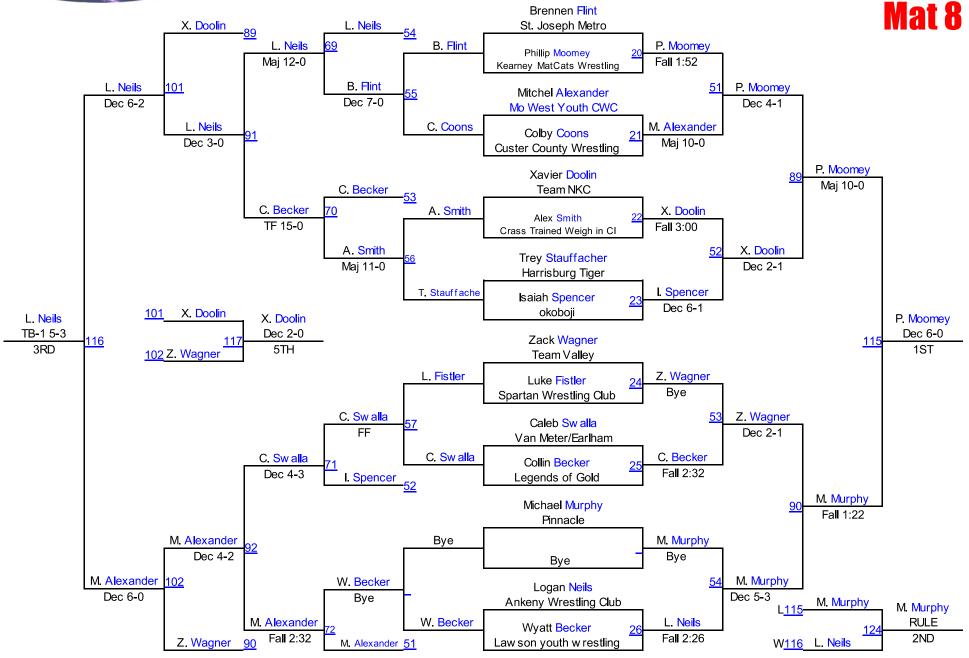

ADEMY)

1ST

J. Janssen (Crofton Youth Wrestling)

2ND

E. Fleshman (Legends of Gold)

3RD

# Midget HWT Mat 6

Round 1

Sawyer
Bumgarner
Custer County W

Sawyer
Bumgarner
Custer County W

Fall 1:37

Tyler

**Thomas** 

Custer County W

Round 2

Garrett
Harrington
morningside rai

Garrett
Harrington
morningside rai

Tyler
Thomas
Custer County W

Garrett
Harrington
morningside rai

Sawyer
Bumgarner
Custer County W

Sawyer
Bumgarner

Custer County W



S. Bumgarner (Custer County Wrestling)

1ST

G. Harrington (morningside raiders)

2ND

T. Thomas (Custer County Wrestling)

3RD









### Novice 70 Mat 6







### Novice 75 Mat 6







#### Novice 80 Mat 7







#### Novice 85 Mat 7







## Novice 90 Mat 8







### Novice 95 Mat 8





# Novice 100 Mat 8





#### Novice 105 Mat 8





### Novice 112 Mat 9





# Novice 120 Mat 9







### Novice 140 Mat 9



Mat 9 Chart 5

Mat 9

**Novice HWT** 

#### **Winter Nationals 2014**







#### Round 2







K. Bordovsky (Wahoo Warriors)

2ND

J. Grant (Millard South) 3RD

J. Hasz (Council Bluffs Cobras) 4TH



Round 3

Mat 9 Chart 6

**Novice HWT2** 

#### **Winter Nationals 2014**













# Winter Nationals 201<mark>8choolb</mark>oy 70-75 Mat 10







# Schoolboy 85 Mat Q





# Schoolboy 90 Mat 10





## Schoolboy 95 Mat 10







# Schoolboy 100 Mat 10







#### Schoolboy 105 Mat 11





## Schoolboy 110 Mat 11







## Schoolboy 115 Mat 11







#### Schoolboy 120 Mat 12





#### Schoolboy 125 Mat 12





# Schoolboy 130 Mat 12







### Schoolboy 140 Mat 13





### Schoolboy 150 Mat 13





# Schoolb