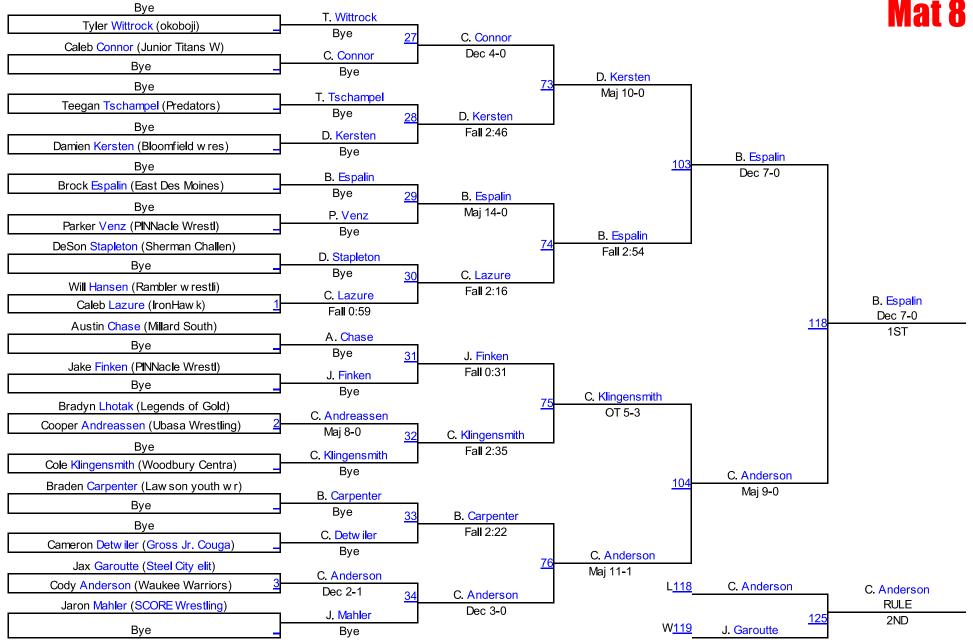

all 0:49
Fleshman
Legends of Gold

Round 2







R. Johnsen (MWC WRESTLING ACADEMY)

1ST

J. Janssen (Crofton Youth Wrestling)

2ND

E. Fleshman (Legends of Gold)

3RD

# Midget HWT Mat 6

Round 1

Sawyer
Bumgarner
Custer County W

Sawyer
Bumgarner
Custer County W

Fall 1:37

Tyler

**Thomas** 

Custer County W

Round 2

Garrett
Harrington
morningside rai

Garrett
Harrington
morningside rai

Tyler
Thomas
Custer County W

Garrett
Harrington
morningside rai

Sawyer
Bumgarner
Custer County W

Sawyer
Bumgarner

Custer County W



S. Bumgarner (Custer County Wrestling)

1ST

G. Harrington (morningside raiders)

2ND

T. Thomas (Custer County Wrestling)

3RD









### Novice 70 Mat 6







### Novice 75 Mat 6







#### Novice 80 Mat 7







#### Novice 85 Mat 7







## Novice 90 Mat 8







### Novice 95 Mat 8





# Novice 100 Mat 8





#### Novice 105 Mat 8





### Novice 112 Mat 9





# Novice 120 Mat 9







### Novice 140 Mat 9



Mat 9 Chart 5

Mat 9

**Novice HWT** 

#### **Winter Nationals 2014**







#### Round 2







K. Bordovsky (Wahoo Warriors)

2ND

J. Grant (Millard South) 3RD

J. Hasz (Council Bluffs Cobras) 4TH



Round 3

Mat 9 Chart 6

**Novice HWT2** 

#### **Winter Nationals 2014**













# Winter Nationals 201<mark>8choolb</mark>oy 70-75 Mat 10







# Schoolboy 85 Mat Q





# Schoolboy 90 Mat 10





## Schoolboy 95 Mat 10







# Schoolboy 100 Mat 10







#### Schoolboy 105 Mat 11





## Schoolboy 110 Mat 11







## Schoolboy 115 Mat 11







#### Schoolboy 120 Mat 12





#### Schoolboy 125 Mat 12





# Schoolboy 130 Mat 1