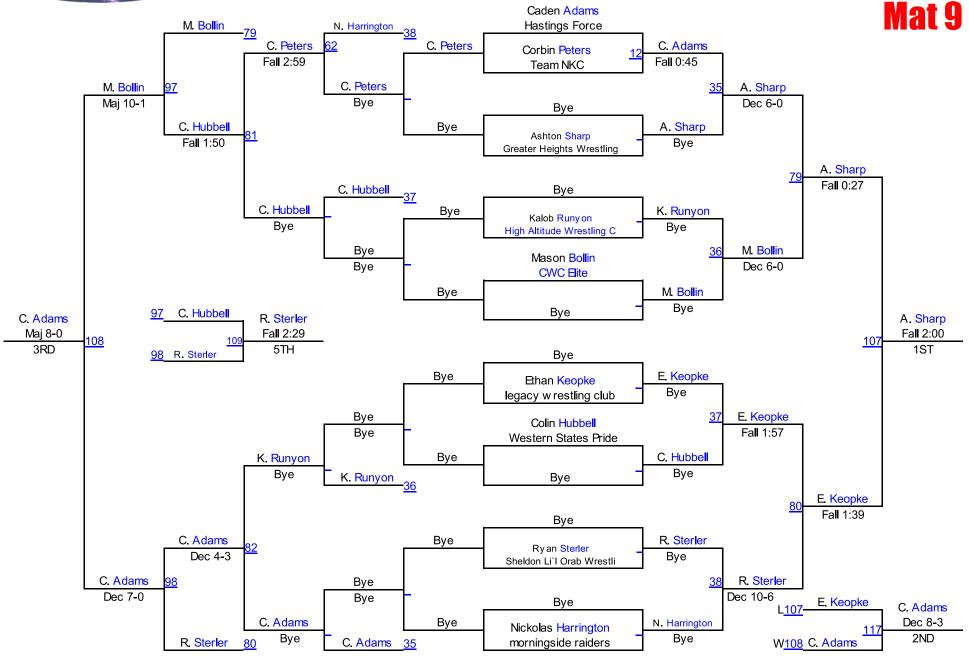

f Gold)

3RD

# Midget HWT Mat 6

Round 1

Sawyer
Bumgarner
Custer County W

Sawyer
Bumgarner
Custer County W

Fall 1:37

Tyler

**Thomas** 

Custer County W

Round 2

Garrett
Harrington
morningside rai

Garrett
Harrington
morningside rai

Tyler
Thomas
Custer County W

Garrett
Harrington
morningside rai

Sawyer
Bumgarner
Custer County W

Sawyer
Bumgarner

Custer County W



S. Bumgarner (Custer County Wrestling)

1ST

G. Harrington (morningside raiders)

2ND

T. Thomas (Custer County Wrestling)

3RD









### Novice 70 Mat 6







### Novice 75 Mat 6







#### Novice 80 Mat 7







#### Novice 85 Mat 7







## Novice 90 Mat 8







### Novice 95 Mat 8





# Novice 100 Mat 8





#### Novice 105 Mat 8





### Novice 112 Mat 9





# Novice 120 Mat 9







### Novice 140 Mat 9



Mat 9 Chart 5

Mat 9

**Novice HWT** 

#### **Winter Nationals 2014**







#### Round 2







K. Bordovsky (Wahoo Warriors)

2ND

J. Grant (Millard South) 3RD

J. Hasz (Council Bluffs Cobras) 4TH



Round 3

Mat 9 Chart 6

**Novice HWT2** 

#### **Winter Nationals 2014**













# Winter Nationals 201<mark>8choolb</mark>oy 70-75 Mat 10







# Schoolboy 85 Mat Q





# Schoolboy 90 Mat 10





## Schoolboy 95 Mat 10







# Schoolboy 100 Mat 10







#### Schoolboy 105 Mat 11





## Schoolboy 110 Mat 11







## Schoolboy 115 Mat 11







#### Schoolboy 120 Mat 12





#### Schoolboy 125 Mat 12





# Schoolboy 130 Mat 12







### Schoolboy 140 Mat 13





### Schoolboy 150 Mat 13





# Schoolboy 160 Mat 13





# Schoolboy 180 Mat 13