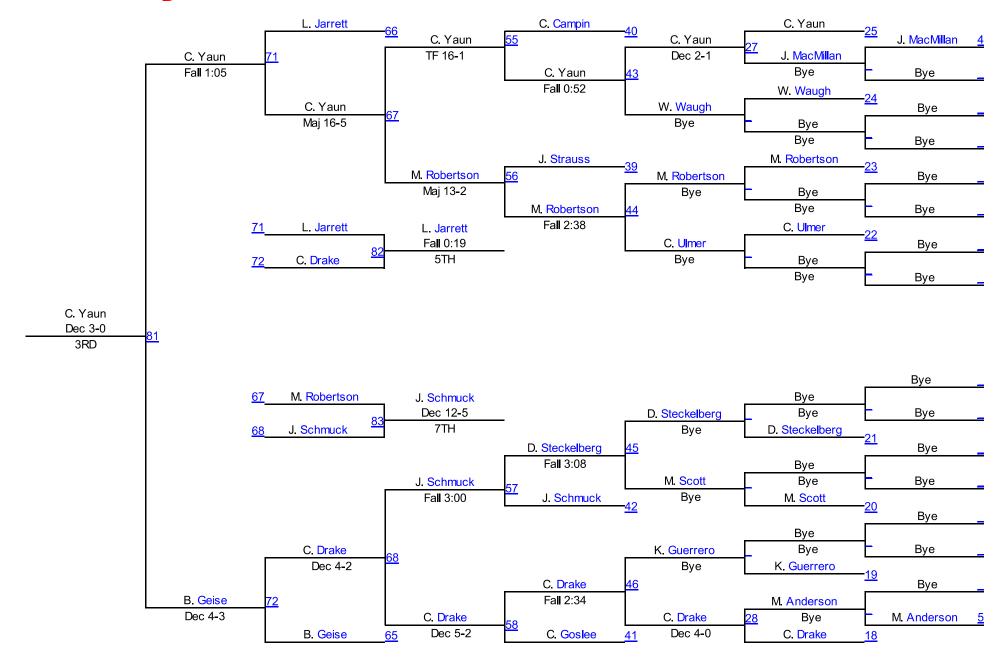

t 6







#### Novice 80 Mat 7







#### Novice 85 Mat 7







## Novice 90 Mat 8







### Novice 95 Mat 8





# Novice 100 Mat 8





#### Novice 105 Mat 8





### Novice 112 Mat 9





# Novice 120 Mat 9







### Novice 140 Mat 9



Mat 9 Chart 5

Mat 9

**Novice HWT** 

#### **Winter Nationals 2014**







#### Round 2







K. Bordovsky (Wahoo Warriors)

2ND

J. Grant (Millard South) 3RD

J. Hasz (Council Bluffs Cobras) 4TH



Round 3

Mat 9 Chart 6

**Novice HWT2** 

#### **Winter Nationals 2014**













# Winter Nationals 201<mark>8choolb</mark>oy 70-75 Mat 10







# Schoolboy 85 Mat Q





# Schoolboy 90 Mat 10





## Schoolboy 95 Mat 10







# Schoolboy 100 Mat 10







#### Schoolboy 105 Mat 11





## Schoolboy 110 Mat 11







## Schoolboy 115 Mat 11







#### Schoolboy 120 Mat 12





#### Schoolboy 125 Mat 12





# Schoolboy 130 Mat 12







### Schoolboy 140 Mat 13





### Schoolboy 150 Mat 13





# Schoolboy 160 Mat 13





# Schoolboy 180 Mat 13