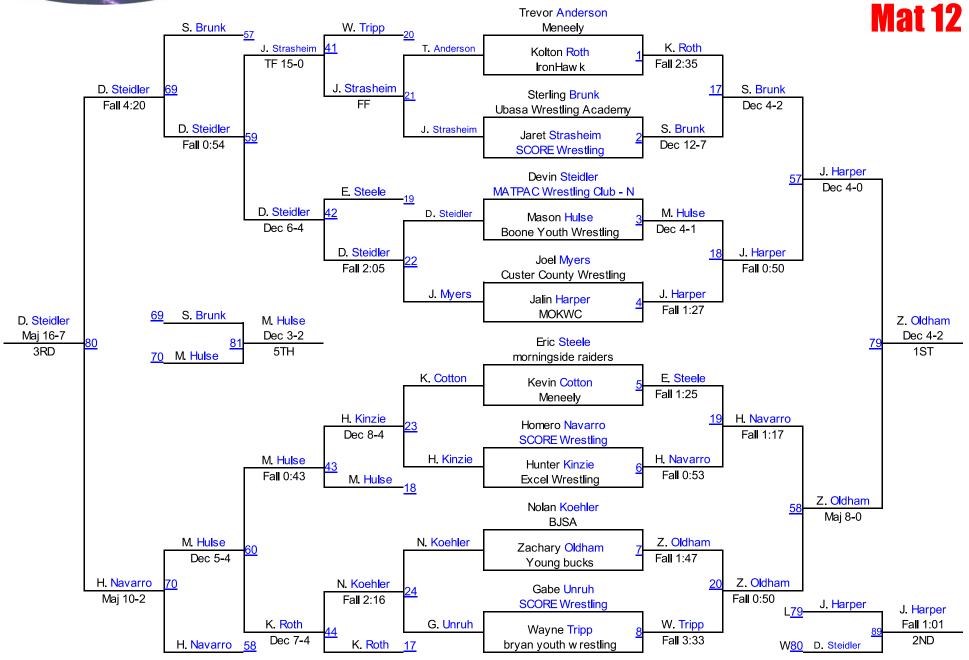

#### Novice 85 Mat 7







## Novice 90 Mat 8







### Novice 95 Mat 8





# Novice 100 Mat 8





#### Novice 105 Mat 8





### Novice 112 Mat 9





# Novice 120 Mat 9







### Novice 140 Mat 9



Mat 9 Chart 5

Mat 9

**Novice HWT** 

#### **Winter Nationals 2014**







#### Round 2







K. Bordovsky (Wahoo Warriors)

2ND

J. Grant (Millard South) 3RD

J. Hasz (Council Bluffs Cobras) 4TH



Round 3

Mat 9 Chart 6

**Novice HWT2** 

#### **Winter Nationals 2014**













# Winter Nationals 201<mark>8choolb</mark>oy 70-75 Mat 10







# Schoolboy 85 Mat Q





# Schoolboy 90 Mat 10





## Schoolboy 95 Mat 10







# Schoolboy 100 Mat 10







#### Schoolboy 105 Mat 11





## Schoolboy 110 Mat 11







## Schoolboy 115 Mat 11







#### Schoolboy 120 Mat 12





#### Schoolboy 125 Mat 12





# Schoolboy 130 Mat 12







### Schoolboy 140 Mat 13





### Schoolboy 150 Mat 13





# Schoolboy 160 Mat 13





# Schoolboy 180 Mat 13