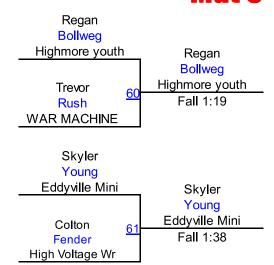

#### Round 2

R. Bollweg (Highmore youth wrestling)

1ST

T. Rush (WAR MACHINE)

2ND

S. Young (Eddyville Mini Rockets)

3RD

C. Fender (High Voltage Wrestling)

4TH