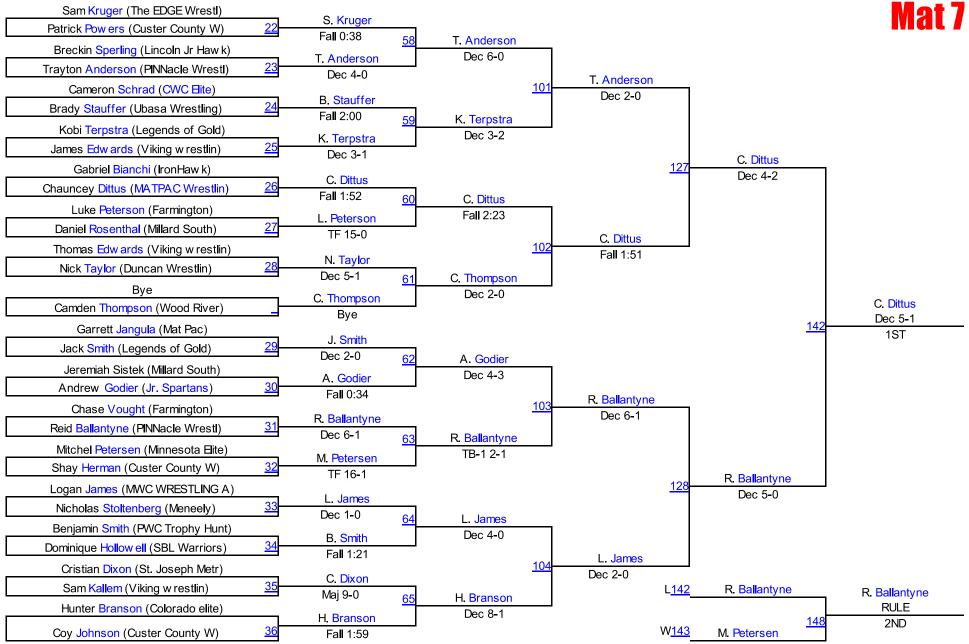

Johnsen
MWC WRESTLING
A
Fall 0:49
Fleshman
Legends of Gold

Round 2







R. Johnsen (MWC WRESTLING ACADEMY)

1ST

J. Janssen (Crofton Youth Wrestling)

2ND

E. Fleshman (Legends of Gold)

3RD

# Midget HWT Mat 6

Round 1

Sawyer
Bumgarner
Custer County W

Sawyer
Bumgarner
Custer County W

Fall 1:37

Tyler

**Thomas** 

Custer County W

Round 2

Garrett
Harrington
morningside rai

Garrett
Harrington
morningside rai

Tyler
Thomas
Custer County W

Garrett
Harrington
morningside rai

Sawyer
Bumgarner
Custer County W

Sawyer
Bumgarner

Custer County W



S. Bumgarner (Custer County Wrestling)

1ST

G. Harrington (morningside raiders)

2ND

T. Thomas (Custer County Wrestling)

3RD









### Novice 70 Mat 6







### Novice 75 Mat 6







#### Novice 80 Mat 7







#### Novice 85 Mat 7







## Novice 90 Mat 8







### Novice 95 Mat 8





# Novice 100 Mat 8





#### Novice 105 Mat 8





### Novice 112 Mat 9





# Novice 120 Mat 9







### Novice 140 Mat 9



Mat 9 Chart 5

Mat 9

**Novice HWT** 

#### **Winter Nationals 2014**







#### Round 2







K. Bordovsky (Wahoo Warriors)

2ND

J. Grant (Millard South) 3RD

J. Hasz (Council Bluffs Cobras) 4TH



Round 3

Mat 9 Chart 6

**Novice HWT2** 

#### **Winter Nationals 2014**













# Winter Nationals 201<mark>8choolb</mark>oy 70-75 Mat 10







# Schoolboy 85 Mat Q





# Schoolboy 90 Mat 10





## Schoolboy 95 Mat 10







# Schoolboy 100 Mat 10







#### Schoolboy 105 Mat 11





## Schoolboy 110 Mat 11







## Schoolboy 115 Mat 11







#### Schoolboy 120 Mat 12





#### Schoolboy 125 Mat 12