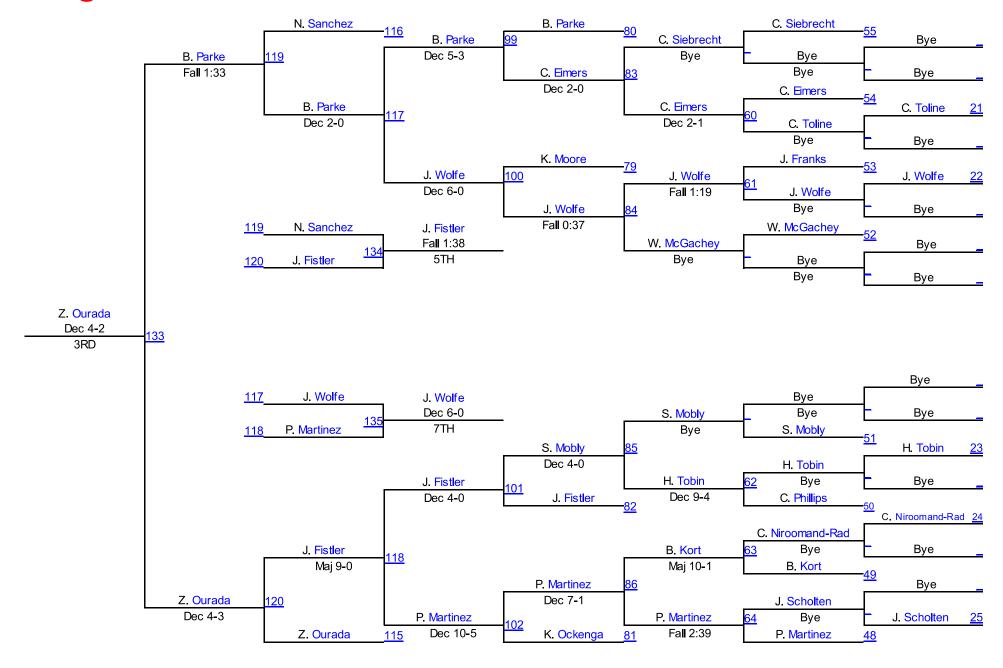

rent Moudry **RCWC** Trent Moudry **RCWC** Hailey Fall 2:00 Bahr Marshall-Lakevi





A. Willms (Team Valley) 2ND

> T. Moudry (RCWC) 3RD

H. Bahr (Marshall-Lakeview Tigers) 4TH

#### Mat 3 Round 3 Trent Moudry **RCWC** Tyson Terry Sherman Challen Tyson Fall 0:59 Terry Sherman Challen Hailey Bahr Marshall-Lakevi Ashtin

Ashtin

Willms

Team Valley

Round 1 Round 2

Marvin
Harrington
Western States

Navarro
Schunke
Colorado elite
Navarro
Schunke
Colorado elite





N. Schunke (Colorado elite)

1ST

N. Spindler (PINNacle Wrestling)

2ND

M. Harrington (Western States Pride)

3RD

Bantam HWT2
Round 3 Mat 3



## Midget 50 Round 3 Mat 3

Round 1 Round 2









L. Cooper (Mat Pac)

1ST

J. Martens (Pipestone Arrows)
2ND

T. Durden (Junior Titans Wrestling C)

3RD







## Midget 60 Mat 3















## Midget 70 Mat 4















### Midget 80 Mat 5



### Midget 80





#### Midget 85 Mat 5









#### Midget 103 Mat 5





Mat 6 Chart 2

### Midget 120

Round 3

Mat 6

#### **Winter Nationals 2014**







#### Round 2





R. Bollweg (Highmore youth wrestling)

1ST

T. Rush (WAR MACHINE)

2ND

S. Young (Eddyville Mini Rockets)

3RD

C. Fender (High Voltage Wrestling)

4TH



# Midget 130 Round 3 Mat 6

Round 1

Rex
Johnsen
MWC WRESTLING
A
Rex
Johnsen
MWC WRESTLING
A
Fall 0:49
Fleshman
Legends of Gold

Round 2







R. Johnsen (MWC WRESTLING ACADEMY)

1ST

J. Janssen (Crofton Youth Wrestling)

2ND

E. Fleshman (Legends of Gold)

3RD

# Midget HWT Mat 6

Round 1

Sawyer
Bumgarner
Custer County W

Sawyer
Bumgarner
Custer County W

Fall 1:37

Tyler

**Thomas** 

Custe