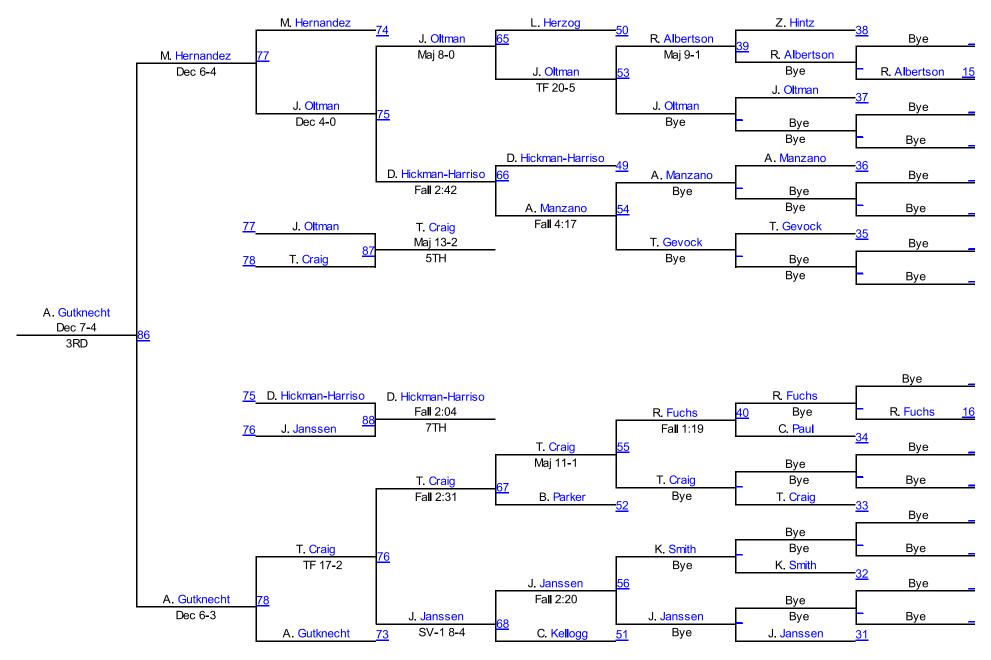

### Novice 95 Mat 8





# Novice 100 Mat 8





#### Novice 105 Mat 8





### Novice 112 Mat 9





# Novice 120 Mat 9







### Novice 140 Mat 9



Mat 9 Chart 5

Mat 9

**Novice HWT** 

#### **Winter Nationals 2014**







#### Round 2







K. Bordovsky (Wahoo Warriors)

2ND

J. Grant (Millard South) 3RD

J. Hasz (Council Bluffs Cobras) 4TH



Round 3

Mat 9 Chart 6

**Novice HWT2** 

#### **Winter Nationals 2014**













# Winter Nationals 201<mark>8choolb</mark>oy 70-75 Mat 10







# Schoolboy 85 Mat Q





# Schoolboy 90 Mat 10





## Schoolboy 95 Mat 10







# Schoolboy 100 Mat 10







#### Schoolboy 105 Mat 11





## Schoolboy 110 Mat 11







## Schoolboy 115 Mat 11







#### Schoolboy 120 Mat 12





#### Schoolboy 125 Mat 12





# Schoolboy 130 Mat 12







### Schoolboy 140 Mat 13





### Schoolboy 150 Mat 13





# Schoolboy 160 Mat 13





# Schoolboy 180 Mat 13