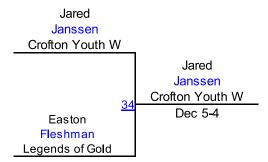

# Midget 130 Round 3 Mat 6

Round 1

Rex
Johnsen
MWC WRESTLING
A
Rex
Johnsen
MWC WRESTLING
A
Fall 0:49
Fleshman
Legends of Gold

Round 2

R. Johnsen (MWC WRESTLING ACADEMY)

1ST

J. Janssen (Crofton Youth Wrestling)

2ND

E. Fleshman (Legends of Gold)

3RD