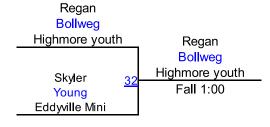

#### Round 2

R. Bollweg (Highmore youth wrestling)

1ST

T. Rush (WAR MACHINE)

2ND

S. Young (Eddyville Mini Rockets)

3RD

C. Fender (High Voltage Wrestling)