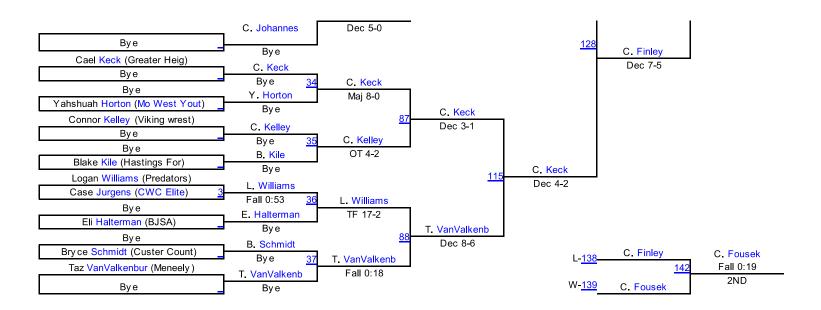

Moudry **RCWC** Trent Moudry **RCWC** Hailey Fall 2:00 Bahr Marshall-Lakevi





A. Willms (Team Valley) 2ND

> T. Moudry (RCWC) 3RD

H. Bahr (Marshall-Lakeview Tigers) 4TH

#### Mat 3 Round 3 Trent Moudry **RCWC** Tyson Terry Sherman Challen Tyson Fall 0:59 Terry Sherman Challen Hailey Bahr Marshall-Lakevi Ashtin

Ashtin

Willms

Team Valley

Round 1 Round 2

Marvin
Harrington
Western States

Navarro
Schunke
Colorado elite
Navarro
Schunke
Colorado elite





N. Schunke (Colorado elite)

1ST

N. Spindler (PINNacle Wrestling)

2ND

M. Harrington (Western States Pride)

3RD

Bantam HWT2
Round 3 Mat 3



## Midget 50 Round 3 Mat 3

Round 1 Round 2









L. Cooper (Mat Pac)

1ST

J. Martens (Pipestone Arrows)
2ND

T. Durden (Junior Titans Wrestling C)

3RD







## Midget 60 Mat 3















## Midget 70 Mat 4















### Midget 80 Mat 5



### Midget 80





#### Midget 85 Mat 5









#### Midget 103 Mat 5





Mat 6 Chart 2

### Midget 120

Round 3

Mat 6

#### **Winter Nationals 2014**







#### Round 2





R. Bollweg (Highmore youth wrestling)

1ST

T. Rush (WAR MACHINE)

2ND

S. Young (Eddyville Mini Rockets)

3RD

C. Fender (High Voltage Wrestling)

4TH



# Midget 130 Round 3 Mat 6

Round 1

Rex
Johnsen
MWC WRESTLING
A
Rex
Johnsen
MWC WRESTLING
A
Fall 0:49
Fleshman
Legends of Gold

Round 2







R. Johnsen (MWC WRESTLING ACADEMY)

1ST

J. Janssen (Crofton Youth Wrestling)

2ND

E. Fleshman (Legends of Gold)

3RD

# Midget HWT Mat 6

Round 1

Sawyer
Bumgarner
Custer County W

Sawyer
Bumgarner
Custer County W

Fall 1:37

Tyler

**Thomas** 

Custer Co