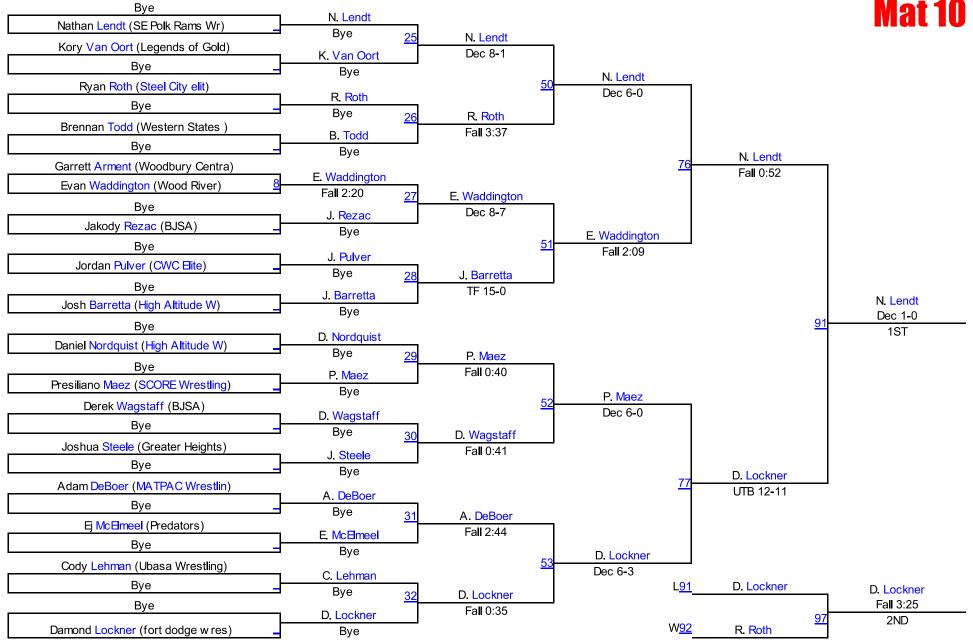

T. Thomas (Custer County Wrestling)

3RD









### Novice 70 Mat 6







### Novice 75 Mat 6







#### Novice 80 Mat 7







#### Novice 85 Mat 7







## Novice 90 Mat 8







### Novice 95 Mat 8





# Novice 100 Mat 8





#### Novice 105 Mat 8





### Novice 112 Mat 9





# Novice 120 Mat 9







### Novice 140 Mat 9



Mat 9 Chart 5

Mat 9

**Novice HWT** 

#### **Winter Nationals 2014**







#### Round 2







K. Bordovsky (Wahoo Warriors)

2ND

J. Grant (Millard South) 3RD

J. Hasz (Council Bluffs Cobras) 4TH



Round 3

Mat 9 Chart 6

**Novice HWT2** 

#### **Winter Nationals 2014**













# Winter Nationals 201<mark>8choolb</mark>oy 70-75 Mat 10







# Schoolboy 85 Mat Q





# Schoolboy 90 Mat 10





## Schoolboy 95 Mat 10







# Schoolboy 100 Mat 10







#### Schoolboy 105 Mat 11





## Schoolboy 110 Mat 11







## Schoolboy 115 Mat 11







#### Schoolboy 120 Mat 12





#### Schoolboy 125 Mat 12





# Schoolboy 130 Mat 12







### Schoolboy 140 Mat 13





### Schoolboy 150 Mat 13





# Schoolboy 160 Mat 13





# Schoolboy 180 Mat 13