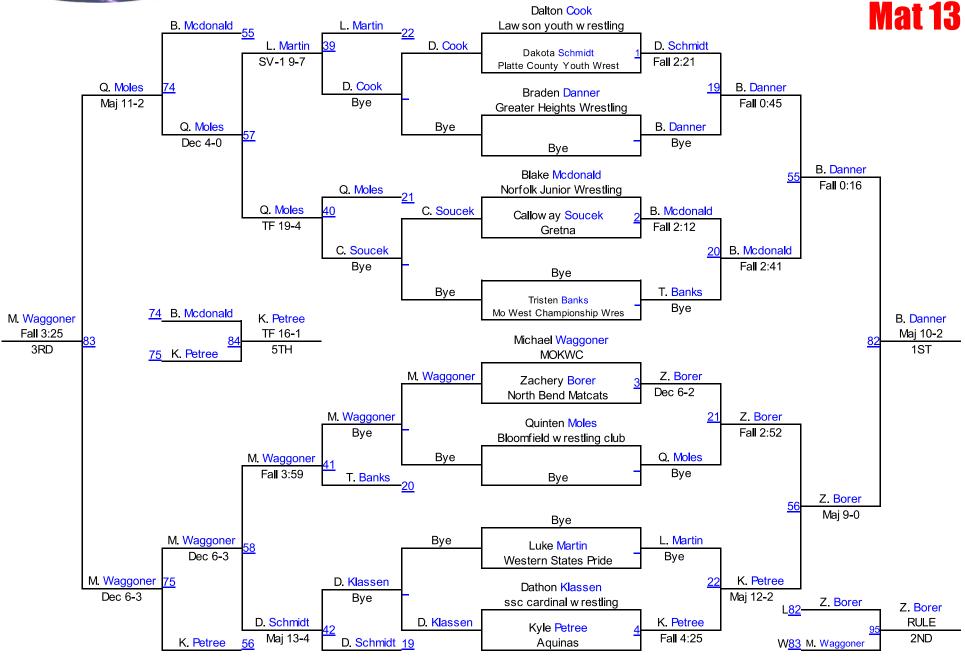

vice 100 Mat 8





#### Novice 105 Mat 8





### Novice 112 Mat 9





# Novice 120 Mat 9







### Novice 140 Mat 9



Mat 9 Chart 5

Mat 9

**Novice HWT** 

#### **Winter Nationals 2014**







#### Round 2







K. Bordovsky (Wahoo Warriors)

2ND

J. Grant (Millard South) 3RD

J. Hasz (Council Bluffs Cobras) 4TH



Round 3

Mat 9 Chart 6

**Novice HWT2** 

#### **Winter Nationals 2014**













# Winter Nationals 201<mark>8choolb</mark>oy 70-75 Mat 10







# Schoolboy 85 Mat Q





# Schoolboy 90 Mat 10





## Schoolboy 95 Mat 10







# Schoolboy 100 Mat 10







#### Schoolboy 105 Mat 11





## Schoolboy 110 Mat 11







## Schoolboy 115 Mat 11







#### Schoolboy 120 Mat 12





#### Schoolboy 125 Mat 12





# Schoolboy 130 Mat 12







### Schoolboy 140 Mat 13





### Schoolboy 150 Mat 13





# Schoolboy 160 Mat 13





# Schoolboy 180 Mat 13