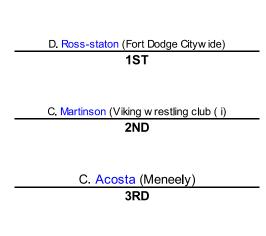

#### Round 2 Trent Moudry **RCWC** Trent Moudry **RCWC** Hailey Fall 2:00 Bahr Marshall-Lakevi

A. Willms (Team Valley) 2ND

> T. Moudry (RCWC) 3RD

H. Bahr (Marshall-Lakeview Tigers) 4TH