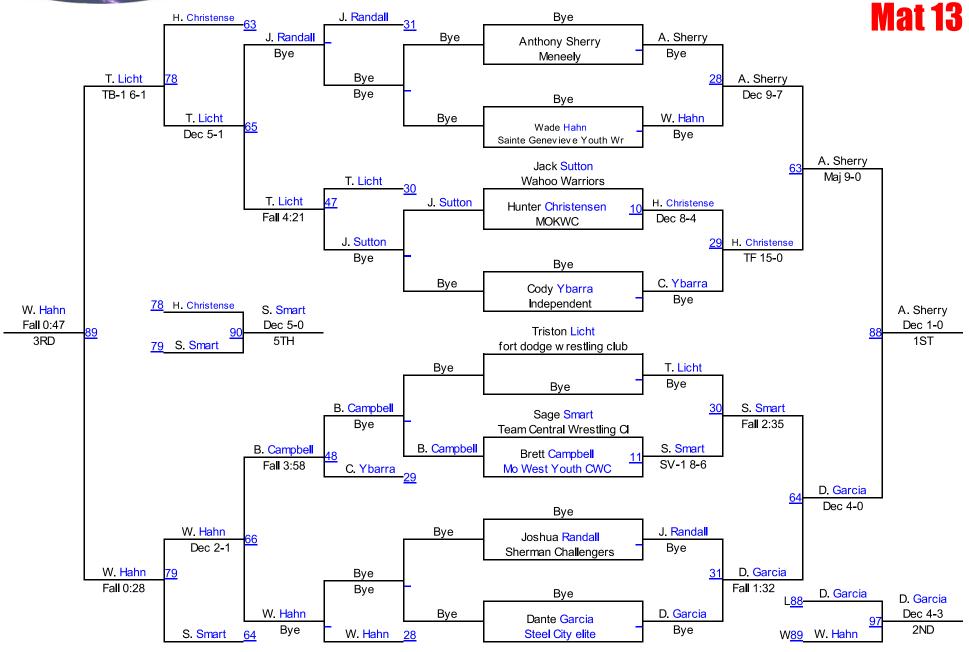

### Schoolboy 140 Mat 13

### Schoolboy 150 Mat 13

# Schoolboy 160 Mat 13

# Schoolboy 180 Mat 13