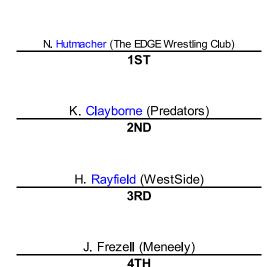

#### Round 2

K. Bordovsky (Wahoo Warriors)

2ND

J. Grant (Millard South) 3RD

J. Hasz (Council Bluffs Cobras) 4TH

Round 3

Mat 9 Chart 6

**Novice HWT2** 