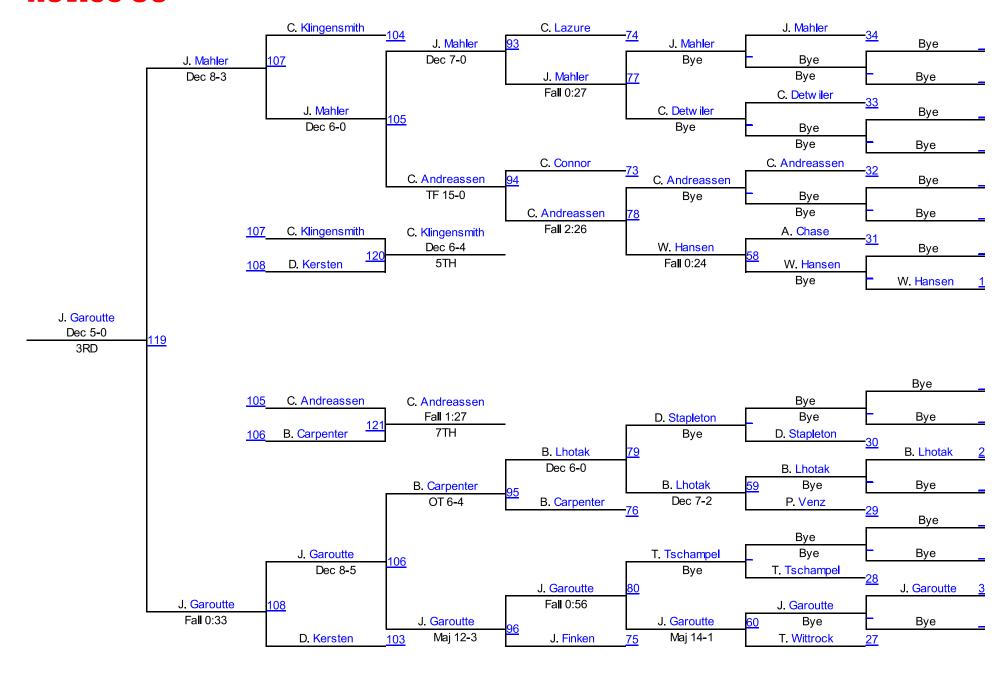

l 0:49
Fleshman
Legends of Gold

Round 2







R. Johnsen (MWC WRESTLING ACADEMY)

1ST

J. Janssen (Crofton Youth Wrestling)

2ND

E. Fleshman (Legends of Gold)

3RD

# Midget HWT Mat 6

Round 1

Sawyer
Bumgarner
Custer County W

Sawyer
Bumgarner
Custer County W

Fall 1:37

Tyler

**Thomas** 

Custer County W

Round 2

Garrett
Harrington
morningside rai

Garrett
Harrington
morningside rai

Tyler
Thomas
Custer County W

Garrett
Harrington
morningside rai

Sawyer
Bumgarner
Custer County W

Sawyer
Bumgarner

Custer County W



S. Bumgarner (Custer County Wrestling)

1ST

G. Harrington (morningside raiders)

2ND

T. Thomas (Custer County Wrestling)

3RD









### Novice 70 Mat 6







### Novice 75 Mat 6







#### Novice 80 Mat 7







#### Novice 85 Mat 7







## Novice 90 Mat 8







### Novice 95 Mat 8





# Novice 100 Mat 8





#### Novice 105 Mat 8





### Novice 112 Mat 9





# Novice 120 Mat 9







### Novice 140 Mat 9



Mat 9 Chart 5

Mat 9

**Novice HWT** 

#### **Winter Nationals 2014**







#### Round 2







K. Bordovsky (Wahoo Warriors)

2ND

J. Grant (Millard South) 3RD

J. Hasz (Council Bluffs Cobras) 4TH



Round 3

Mat 9 Chart 6

**Novice HWT2** 

#### **Winter Nationals 2014**













# Winter Nationals 201<mark>8choolb</mark>oy 70-75 Mat 10







# Schoolboy 85 Mat Q





# Schoolboy 90 Mat 10





## Schoolboy 95 Mat 10







# Schoolboy 100 Mat 10







#### Schoolboy 105 Mat 11





## Schoolboy 110 Mat 11







## Schoolboy 115 Mat 11







#### Schoolboy 120 Mat 12





#### Schoolboy 125 Mat 12





# Schoolboy 130 Mat 12