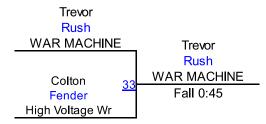

#### Round 2

R. Bollweg (Highmore youth wrestling)

1ST

T. Rush (WAR MACHINE)

2ND

S. Young (Eddyville Mini Rockets)

3RD

C. Fender (High Voltage Wrestling)