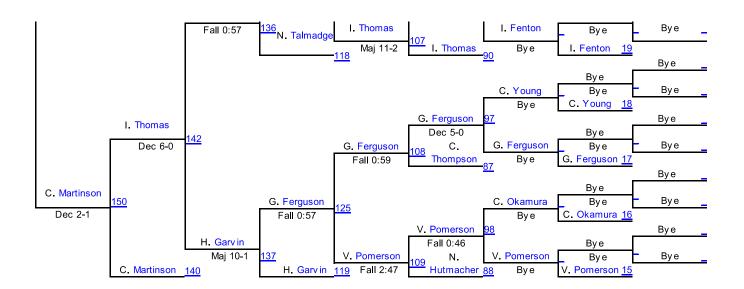

## Midget 50 Round 3 Mat 3

Round 1 Round 2

L. Cooper (Mat Pac)

1ST

J. Martens (Pipestone Arrows)
2ND

T. Durden (Junior Titans Wrestling C)

3RD

## Midget 60 Mat 3

## Midget 70 Mat 4