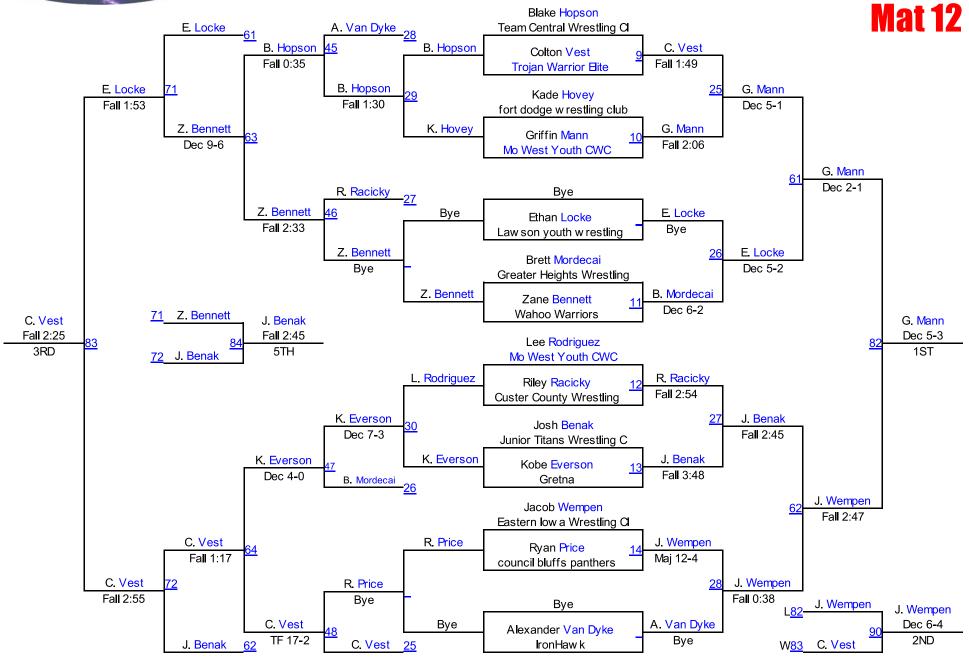

## Novice 90 Mat 8







### Novice 95 Mat 8





# Novice 100 Mat 8





#### Novice 105 Mat 8





### Novice 112 Mat 9





# Novice 120 Mat 9







### Novice 140 Mat 9



Mat 9 Chart 5

Mat 9

**Novice HWT** 

#### **Winter Nationals 2014**







#### Round 2







K. Bordovsky (Wahoo Warriors)

2ND

J. Grant (Millard South) 3RD

J. Hasz (Council Bluffs Cobras) 4TH



Round 3

Mat 9 Chart 6

**Novice HWT2** 

#### **Winter Nationals 2014**













# Winter Nationals 201<mark>8choolb</mark>oy 70-75 Mat 10







# Schoolboy 85 Mat Q





# Schoolboy 90 Mat 10





## Schoolboy 95 Mat 10







# Schoolboy 100 Mat 10







#### Schoolboy 105 Mat 11





## Schoolboy 110 Mat 11







## Schoolboy 115 Mat 11







#### Schoolboy 120 Mat 12





#### Schoolboy 125 Mat 12





# Schoolboy 130 Mat 12







### Schoolboy 140 Mat 13





### Schoolboy 150 Mat 13





# Schoolboy 160 Mat 13





# Schoolboy 180 Mat 13