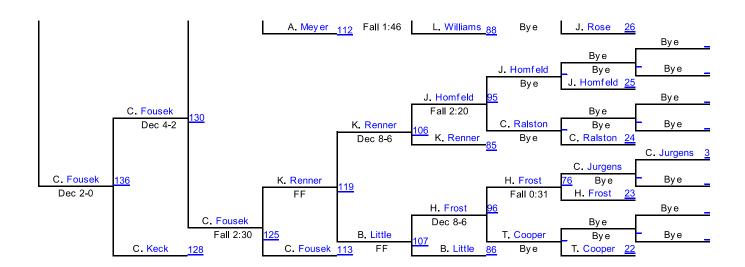

#### **Winter Nationals 2014**

#### Round 2 Trent Moudry **RCWC** Trent Moudry **RCWC** Hailey Fall 2:00 Bahr Marshall-Lakevi

A. Willms (Team Valley) 2ND

> T. Moudry (RCWC) 3RD

H. Bahr (Marshall-Lakeview Tigers) 4TH

#### Mat 3 Round 3 Trent Moudry **RCWC** Tyson Terry Sherman Challen Tyson Fall 0:59 Terry Sherman Challen Hailey Bahr Marshall-Lakevi Ashtin

Ashtin

Willms

Team Valley

Round 1 Round 2

Marvin
Harrington
Western States