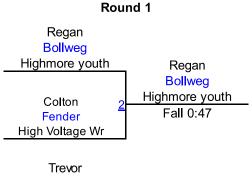

#### Round 2

R. Bollweg (Highmore youth wrestling)

1ST

T. Rush (WAR MACHINE)

2ND

S. Young (Eddyville Mini Rockets)

3RD

C. Fender (High Voltage Wrestling)

4TH