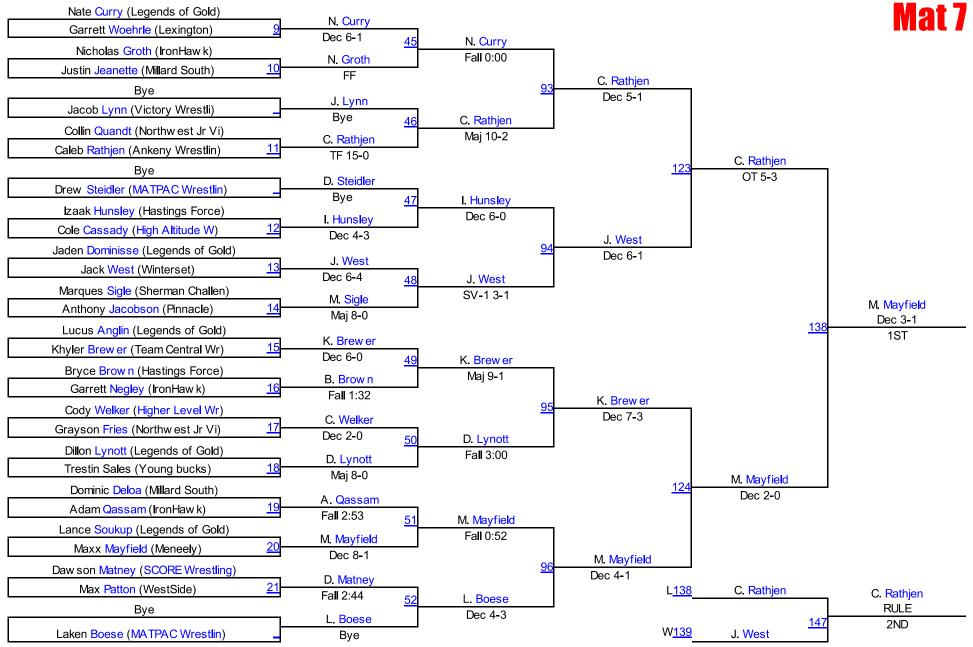

Johnsen
MWC WRESTLING
A
Rex
Johnsen
MWC WRESTLING
A
Fall 0:49
Fleshman
Legends of Gold

Round 2







R. Johnsen (MWC WRESTLING ACADEMY)

1ST

J. Janssen (Crofton Youth Wrestling)

2ND

E. Fleshman (Legends of Gold)

3RD

# Midget HWT Mat 6

Round 1

Sawyer
Bumgarner
Custer County W

Sawyer
Bumgarner
Custer County W

Fall 1:37

Tyler

**Thomas** 

Custer County W

Round 2

Garrett
Harrington
morningside rai

Garrett
Harrington
morningside rai

Tyler
Thomas
Custer County W

Garrett
Harrington
morningside rai

Sawyer
Bumgarner
Custer County W

Sawyer
Bumgarner

Custer County W



S. Bumgarner (Custer County Wrestling)

1ST

G. Harrington (morningside raiders)

2ND

T. Thomas (Custer County Wrestling)

3RD









### Novice 70 Mat 6







### Novice 75 Mat 6







#### Novice 80 Mat 7







#### Novice 85 Mat 7







## Novice 90 Mat 8







### Novice 95 Mat 8





# Novice 100 Mat 8





#### Novice 105 Mat 8





### Novice 112 Mat 9





# Novice 120 Mat 9







### Novice 140 Mat 9



Mat 9 Chart 5

Mat 9

**Novice HWT** 

#### **Winter Nationals 2014**







#### Round 2







K. Bordovsky (Wahoo Warriors)

2ND

J. Grant (Millard South) 3RD

J. Hasz (Council Bluffs Cobras) 4TH



Round 3

Mat 9 Chart 6

**Novice HWT2** 

#### **Winter Nationals 2014**













# Winter Nationals 201<mark>8choolb</mark>oy 70-75 Mat 10







# Schoolboy 85 Mat Q





# Schoolboy 90 Mat 10





## Schoolboy 95 Mat 10







# Schoolboy 100 Mat 10







#### Schoolboy 105 Mat 11





## Schoolboy 110 Mat 11







## Schoolboy 115 Mat 11







#### Schoolboy 120 Mat 12