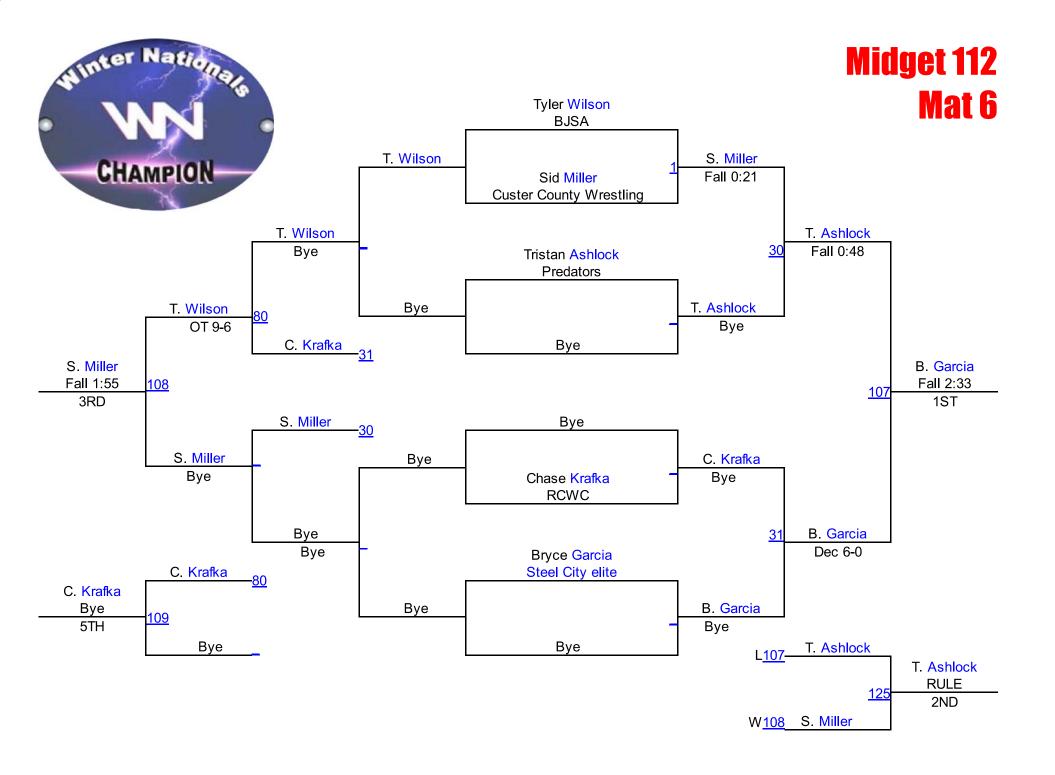

ahr (Marshall-Lakeview Tigers) 4TH

#### Mat 3 Round 3 Trent Moudry **RCWC** Tyson Terry Sherman Challen Tyson Fall 0:59 Terry Sherman Challen Hailey Bahr Marshall-Lakevi Ashtin

Ashtin

Willms

Team Valley

Round 1 Round 2

Marvin
Harrington
Western States

Navarro
Schunke
Colorado elite
Navarro
Schunke
Colorado elite





N. Schunke (Colorado elite)

1ST

N. Spindler (PINNacle Wrestling)

2ND

M. Harrington (Western States Pride)

3RD

Bantam HWT2
Round 3 Mat 3



## Midget 50 Round 3 Mat 3

Round 1 Round 2









L. Cooper (Mat Pac)

1ST

J. Martens (Pipestone Arrows)
2ND

T. Durden (Junior Titans Wrestling C)

3RD







## Midget 60 Mat 3















## Midget 70 Mat 4















### Midget 80 Mat 5



### Midget 80





#### Midget 85 Mat 5









#### Midget 103 Mat 5





Mat 6 Chart 2

### Midget 120

Round 3

Mat 6

#### **Winter Nationals 2014**







#### Round 2





R. Bollweg (Highmore youth wrestling)

1ST

T. Rush (WAR MACHINE)

2ND

S. Young (Eddyville Mini Rockets)

3RD

C. Fender (High Voltage Wrestling)

4TH



# Midget 130 Round 3 Mat 6

Round 1

Rex
Johnsen
MWC WRESTLING
A
Rex
Johnsen
MWC WRESTLING
A
Fall 0:49
Fleshman
Legends of Gold

Round 2







R. Johnsen (MWC WRESTLING ACADEMY)

1ST

J. Janssen (Crofton Youth Wrestling)

2ND

E. Fleshman (Legends of Gold)

3RD

# Midget HWT Mat 6

Round 1

Sawyer
Bumgarner
Custer County W

Sawyer
Bumgarner
Custer County W

Fall 1:37

Tyler

**Thomas** 

Custer County W

Round 2

Garrett
Harrington
morningside rai

Garrett
Harrington
morningside rai

Tyler
Thomas
Custer County W

Garrett
Harrington
m