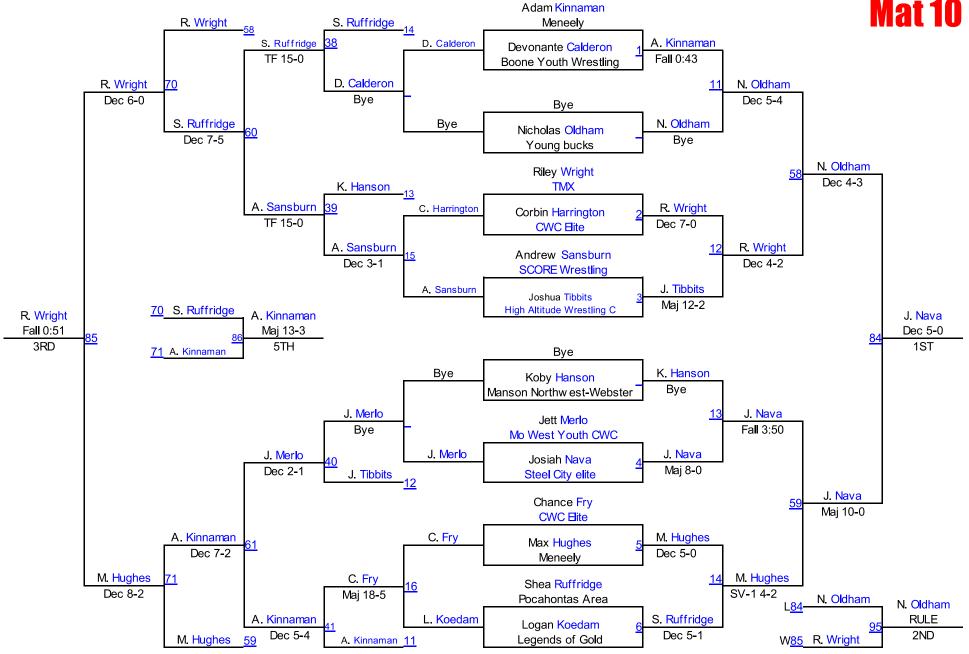

Wrestling)

1ST

G. Harrington (morningside raiders)

2ND

T. Thomas (Custer County Wrestling)

3RD









### Novice 70 Mat 6







### Novice 75 Mat 6







#### Novice 80 Mat 7







#### Novice 85 Mat 7







## Novice 90 Mat 8







### Novice 95 Mat 8





# Novice 100 Mat 8





#### Novice 105 Mat 8





### Novice 112 Mat 9





# Novice 120 Mat 9







### Novice 140 Mat 9



Mat 9 Chart 5

Mat 9

**Novice HWT** 

#### **Winter Nationals 2014**







#### Round 2







K. Bordovsky (Wahoo Warriors)

2ND

J. Grant (Millard South) 3RD

J. Hasz (Council Bluffs Cobras) 4TH



Round 3

Mat 9 Chart 6

**Novice HWT2** 

#### **Winter Nationals 2014**













# Winter Nationals 201<mark>8choolb</mark>oy 70-75 Mat 10







# Schoolboy 85 Mat Q





# Schoolboy 90 Mat 10





## Schoolboy 95 Mat 10







# Schoolboy 100 Mat 10







#### Schoolboy 105 Mat 11





## Schoolboy 110 Mat 11







## Schoolboy 115 Mat 11







#### Schoolboy 120 Mat 12





#### Schoolboy 125 Mat 12





# Schoolboy 130 Mat 12







### Schoolboy 140 Mat 13





### Schoolboy 150 Mat 13





# Schoolboy 160 Mat 13





# Schoolboy 180 Mat 13