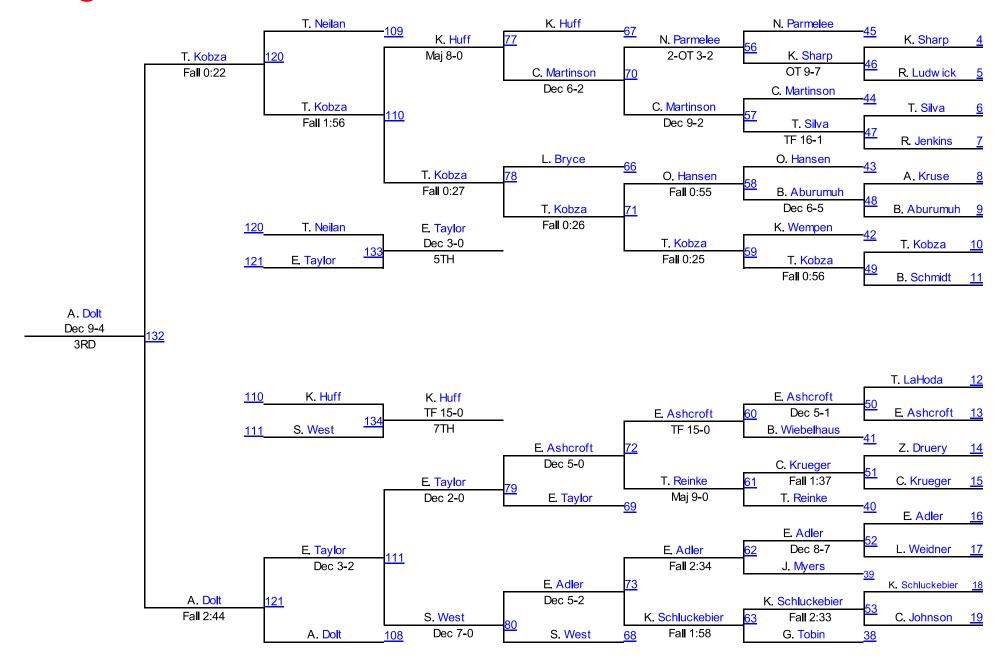

#### **Winter Nationals 2014**

#### Round 2

K. Bordovsky (Wahoo Warriors)

2ND

J. Grant (Millard South) 3RD

J. Hasz (Council Bluffs Cobras) 4TH

Round 3

Mat 9 Chart 6

**Novice HWT2** 