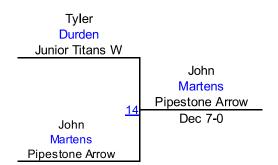

## Midget 50 Round 3 Mat 3

Round 1 Round 2

L. Cooper (Mat Pac)

1ST

J. Martens (Pipestone Arrows)
2ND

T. Durden (Junior Titans Wrestling C)

3RD