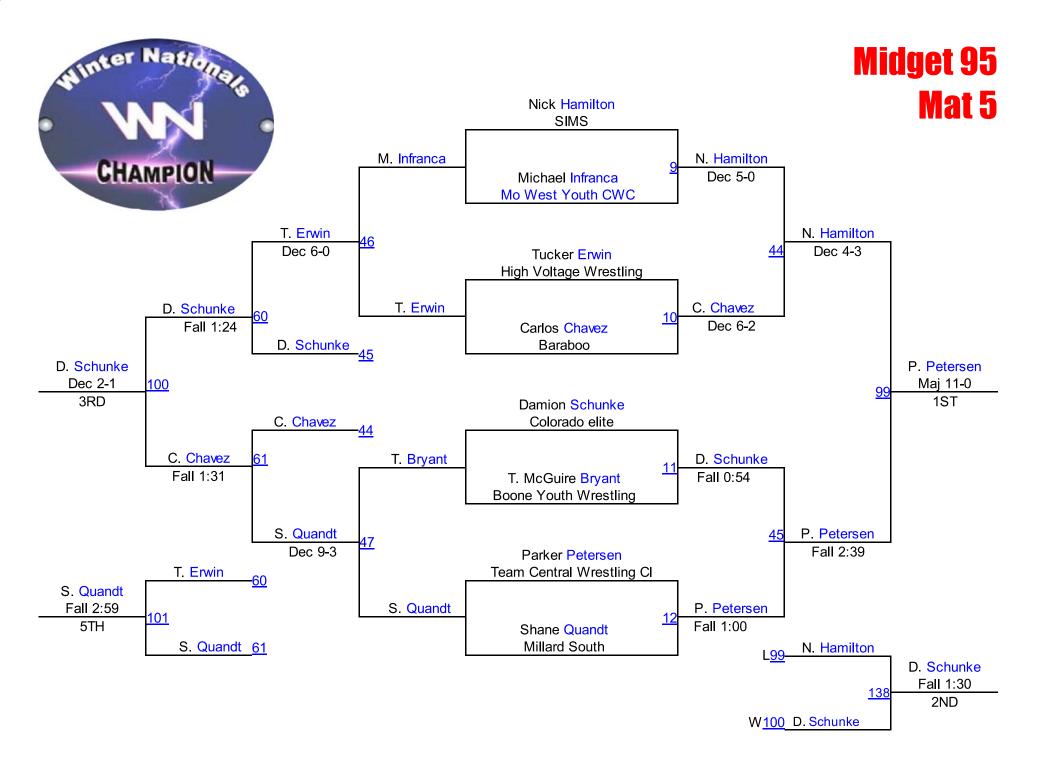

> T. Moudry (RCWC) 3RD

H. Bahr (Marshall-Lakeview Tigers) 4TH

#### Mat 3 Round 3 Trent Moudry **RCWC** Tyson Terry Sherman Challen Tyson Fall 0:59 Terry Sherman Challen Hailey Bahr Marshall-Lakevi Ashtin

Ashtin

Willms

Team Valley

Round 1 Round 2

Marvin
Harrington
Western States

Navarro
Schunke
Colorado elite
Navarro
Schunke
Colorado elite





N. Schunke (Colorado elite)

1ST

N. Spindler (PINNacle Wrestling)

2ND

M. Harrington (Western States Pride)

3RD

Bantam HWT2
Round 3 Mat 3



## Midget 50 Round 3 Mat 3

Round 1 Round 2









L. Cooper (Mat Pac)

1ST

J. Martens (Pipestone Arrows)
2ND

T. Durden (Junior Titans Wrestling C)

3RD







## Midget 60 Mat 3















## Midget 70 Mat 4















### Midget 80 Mat 5



### Midget 80





#### Midget 85 Mat 5









#### Midget 103 Mat 5





Mat 6 Chart 2

### Midget 120

Round 3

Mat 6

#### **Winter Nationals 2014**







#### Round 2





R. Bollweg (Highmore youth wrestling)

1ST

T. Rush (WAR MACHINE)

2ND

S. Young (Eddyville Mini Rockets)

3RD

C. Fender (High Voltage Wrestling)

4TH



# Midget 130 Round 3 Mat 6

Round 1

Rex
Johnsen
MWC WRESTLING
A
Rex
Johnsen
MWC WRESTLING
A
Fall 0:49
Fleshman
Legends of Gold

Round 2







R. Johnsen (MWC WRESTLING ACADEMY)

1ST

J. Janssen (Crofton Youth Wrestling)

2ND

E. Fleshman (Legends of Gold)

3RD

# Midget HWT Mat 6

Round 1

Sawyer
Bumgarner
Custer County W

Sawyer
Bumgarner
Custer County W

Fall 1:37

Tyler

**Thomas** 

Custer County W

Round 2

Garrett
Harrington
morningside rai

Garrett
Harrington
morningside rai

Tyler
Thomas
Custer C