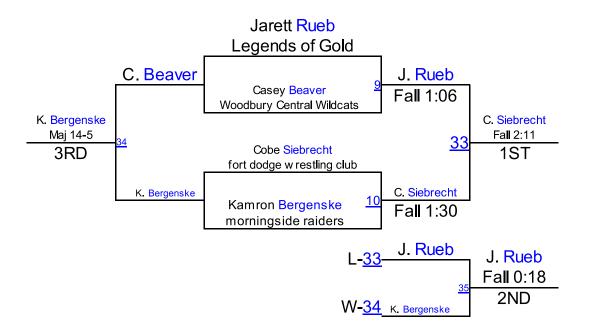

# Midget 130 Round 3 Mat 6

Round 1

Rex
Johnsen
MWC WRESTLING
A
Rex
Johnsen
MWC WRESTLING
A
Fall 0:49
Fleshman
Legends of Gold

Round 2

R. Johnsen (MWC WRESTLING ACADEMY)

1ST

J. Janssen (Crofton Youth Wrestling)

2ND

E. Fleshman (Legends of Gold)

3RD