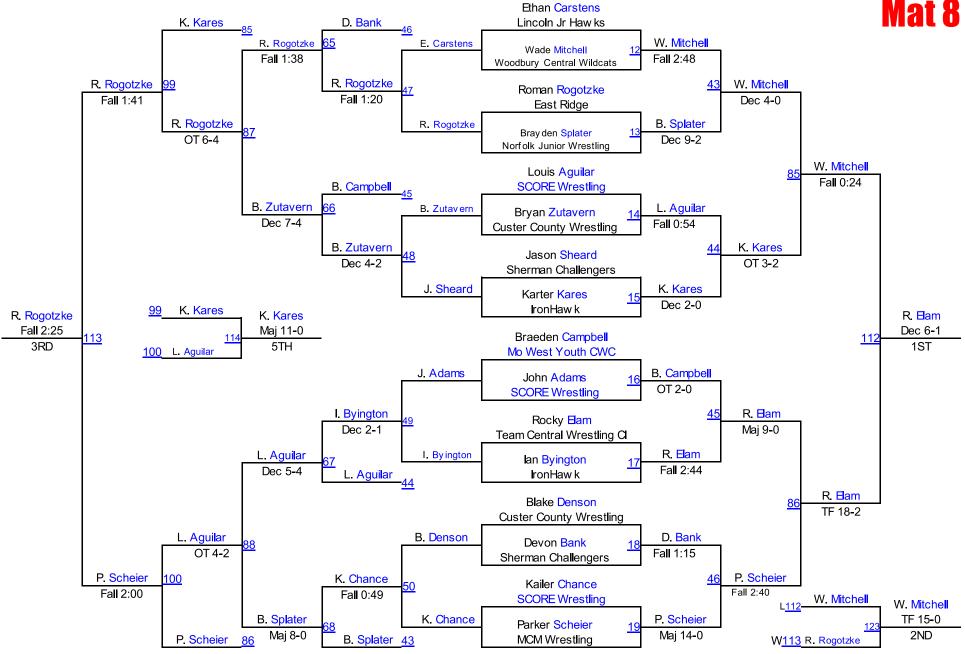

. Johnsen (MWC WRESTLING ACADEMY)

1ST

J. Janssen (Crofton Youth Wrestling)

2ND

E. Fleshman (Legends of Gold)

3RD

# Midget HWT Mat 6

Round 1

Sawyer
Bumgarner
Custer County W

Sawyer
Bumgarner
Custer County W

Fall 1:37

Tyler

**Thomas** 

Custer County W

Round 2

Garrett
Harrington
morningside rai

Garrett
Harrington
morningside rai

Tyler
Thomas
Custer County W

Garrett
Harrington
morningside rai

Sawyer
Bumgarner
Custer County W

Sawyer
Bumgarner

Custer County W



S. Bumgarner (Custer County Wrestling)

1ST

G. Harrington (morningside raiders)

2ND

T. Thomas (Custer County Wrestling)

3RD









### Novice 70 Mat 6







### Novice 75 Mat 6







#### Novice 80 Mat 7







#### Novice 85 Mat 7







## Novice 90 Mat 8







### Novice 95 Mat 8





# Novice 100 Mat 8





#### Novice 105 Mat 8





### Novice 112 Mat 9





# Novice 120 Mat 9







### Novice 140 Mat 9



Mat 9 Chart 5

Mat 9

**Novice HWT** 

#### **Winter Nationals 2014**







#### Round 2







K. Bordovsky (Wahoo Warriors)

2ND

J. Grant (Millard South) 3RD

J. Hasz (Council Bluffs Cobras) 4TH



Round 3

Mat 9 Chart 6

**Novice HWT2** 

#### **Winter Nationals 2014**













# Winter Nationals 201<mark>8choolb</mark>oy 70-75 Mat 10







# Schoolboy 85 Mat Q





# Schoolboy 90 Mat 10





## Schoolboy 95 Mat 10







# Schoolboy 100 Mat 10







#### Schoolboy 105 Mat 11





## Schoolboy 110 Mat 11







## Schoolboy 115 Mat 11







#### Schoolboy 120 Mat 12





#### Schoolboy 125 Mat 12





# Schoolboy 130 Mat 12







### Schoolboy 140 Mat 13





### Schoolbo