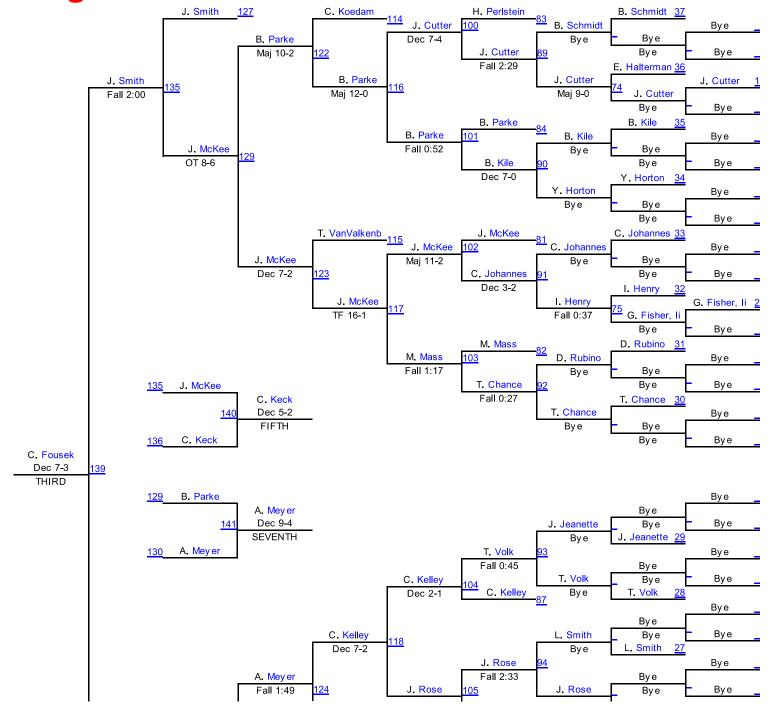

#### **Winter Nationals 2014**

Round 1

Round 2

K. Roos (Legends of Gold)

4TH