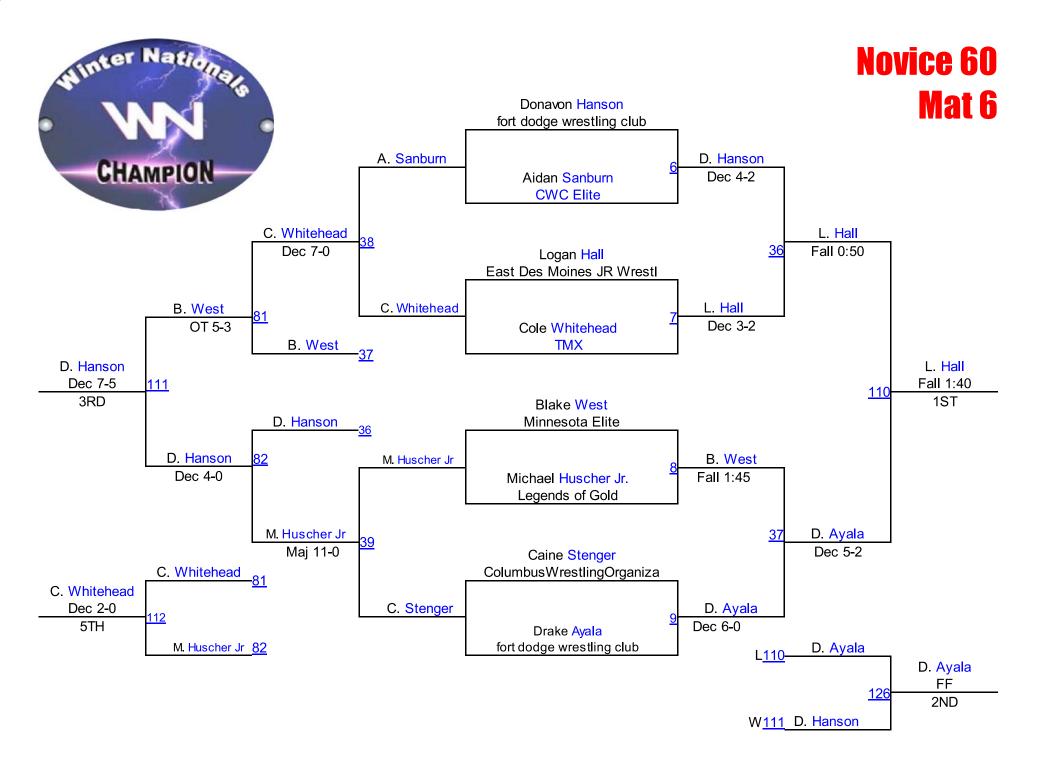

C. Fender (High Voltage Wrestling)

4TH



# Midget 130 Round 3 Mat 6

Round 1

Rex
Johnsen
MWC WRESTLING
A
Rex
Johnsen
MWC WRESTLING
A
Fall 0:49
Fleshman
Legends of Gold

Round 2







R. Johnsen (MWC WRESTLING ACADEMY)

1ST

J. Janssen (Crofton Youth Wrestling)

2ND

E. Fleshman (Legends of Gold)

3RD

# Midget HWT Mat 6

Round 1

Sawyer
Bumgarner
Custer County W

Sawyer
Bumgarner
Custer County W

Fall 1:37

Tyler

**Thomas** 

Custer County W

Round 2

Garrett
Harrington
morningside rai

Garrett
Harrington
morningside rai

Tyler
Thomas
Custer County W

Garrett
Harrington
morningside rai

Sawyer
Bumgarner
Custer County W

Sawyer
Bumgarner

Custer County W



S. Bumgarner (Custer County Wrestling)

1ST

G. Harrington (morningside raiders)

2ND

T. Thomas (Custer County Wrestling)

3RD









### Novice 70 Mat 6







### Novice 75 Mat 6







#### Novice 80 Mat 7







#### Novice 85 Mat 7







## Novice 90 Mat 8







### Novice 95 Mat 8





# Novice 100 Mat 8





#### Novice 105 Mat 8





### Novice 112 Mat 9





# Novice 120 Mat 9







### Novice 140 Mat 9



Mat 9 Chart 5

Mat 9

**Novice HWT** 

#### **Winter Nationals 2014**







#### Round 2







K. Bordovsky (Wahoo Warriors)

2ND

J. Grant (Millard South) 3RD

J. Hasz (Council Bluffs Cobras) 4TH



Round 3

Mat 9 Chart 6

**Novice HWT2** 

#### **Winter Nationals 2014**













# Winter Nationals 201<mark>8choolb</mark>oy 70-75 Mat 10







# Schoolboy 85 Mat Q





# Schoolboy 90 Mat 10





## Schoolboy 95 Mat 10







# Schoolboy 100 Mat 10







#### Schoolboy 105 Mat 11





## Scho