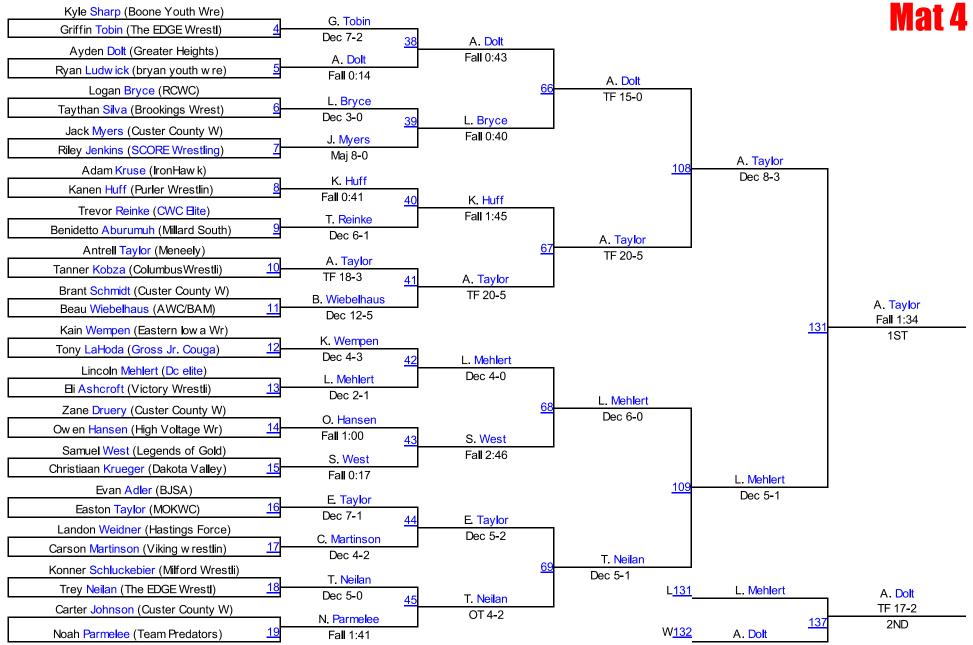

#### **Winter Nationals 2014**

#### Round 2

R. Bollweg (Highmore youth wrestling)

1ST

T. Rush (WAR MACHINE)

2ND

S. Young (Eddyville Mini Rockets)

3RD

C. Fender (High Voltage Wrestling)

4TH