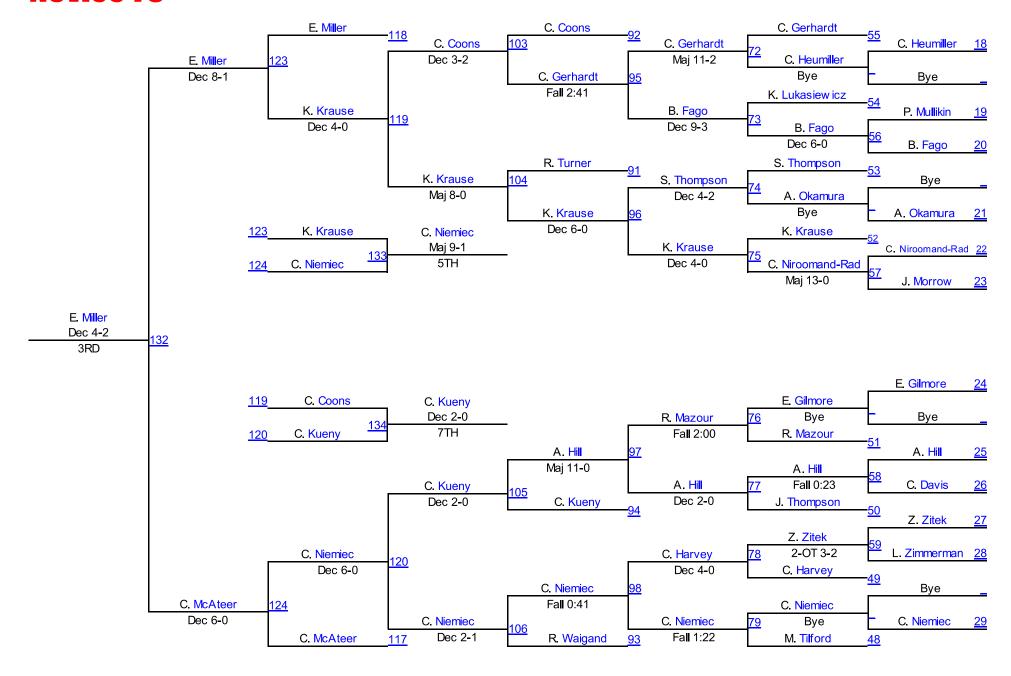

ound 3 Mat 6

Round 1

Rex
Johnsen
MWC WRESTLING
A
Rex
Johnsen
MWC WRESTLING
A
Fall 0:49
Fleshman
Legends of Gold

Round 2







R. Johnsen (MWC WRESTLING ACADEMY)

1ST

J. Janssen (Crofton Youth Wrestling)

2ND

E. Fleshman (Legends of Gold)

3RD

# Midget HWT Mat 6

Round 1

Sawyer
Bumgarner
Custer County W

Sawyer
Bumgarner
Custer County W

Fall 1:37

Tyler

**Thomas** 

Custer County W

Round 2

Garrett
Harrington
morningside rai

Garrett
Harrington
morningside rai

Tyler
Thomas
Custer County W

Garrett
Harrington
morningside rai

Sawyer
Bumgarner
Custer County W

Sawyer
Bumgarner

Custer County W



S. Bumgarner (Custer County Wrestling)

1ST

G. Harrington (morningside raiders)

2ND

T. Thomas (Custer County Wrestling)

3RD









### Novice 70 Mat 6







### Novice 75 Mat 6







#### Novice 80 Mat 7







#### Novice 85 Mat 7







## Novice 90 Mat 8







### Novice 95 Mat 8





# Novice 100 Mat 8





#### Novice 105 Mat 8





### Novice 112 Mat 9





# Novice 120 Mat 9







### Novice 140 Mat 9



Mat 9 Chart 5

Mat 9

**Novice HWT** 

#### **Winter Nationals 2014**







#### Round 2







K. Bordovsky (Wahoo Warriors)

2ND

J. Grant (Millard South) 3RD

J. Hasz (Council Bluffs Cobras) 4TH



Round 3

Mat 9 Chart 6

**Novice HWT2** 

#### **Winter Nationals 2014**













# Winter Nationals 201<mark>8choolb</mark>oy 70-75 Mat 10







# Schoolboy 85 Mat Q





# Schoolboy 90 Mat 10





## Schoolboy 95 Mat 10







# Schoolboy 100 Mat 10







#### Schoolboy 105 Mat 11





## Schoolboy 110 Mat 11







## Schoolboy 115 Mat 11







###