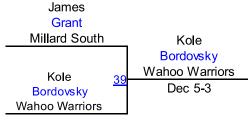

### Novice 140 Mat 9

Mat 9 Chart 5

Mat 9

**Novice HWT** 

#### **Winter Nationals 2014**

#### Round 2

K. Bordovsky (Wahoo Warriors)

2ND

J. Grant (Millard South) 3RD

J. Hasz (Council Bluffs Cobras) 4TH

Round 3

Mat 9 Chart 6

**Novice HWT2** 