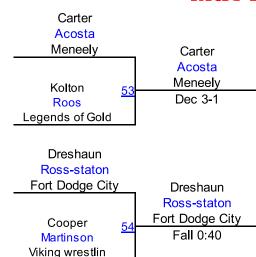

# Midget 130 Round 3 Mat 6

Round 1

Rex
Johnsen
MWC WRESTLING
A
Rex
Johnsen
MWC WRESTLING
A
Fall 0:49
Fleshman
Legends of Gold

Round 2

R. Johnsen (MWC WRESTLING ACADEMY)

1ST

J. Janssen (Crofton Youth Wrestling)

2ND

E. Fleshman (Legends of Gold)

3RD