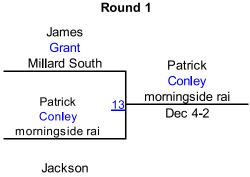

### Novice 140 Mat 9

Mat 9 Chart 5

Mat 9

**Novice HWT** 

#### **Winter Nationals 2014**

#### Round 2

K. Bordovsky (Wahoo Warriors)

2ND

J. Grant (Millard South) 3RD

J. Hasz (Council Bluffs Cobras) 4TH

Round 3

Mat 9 Chart 6

**Novice HWT2** 