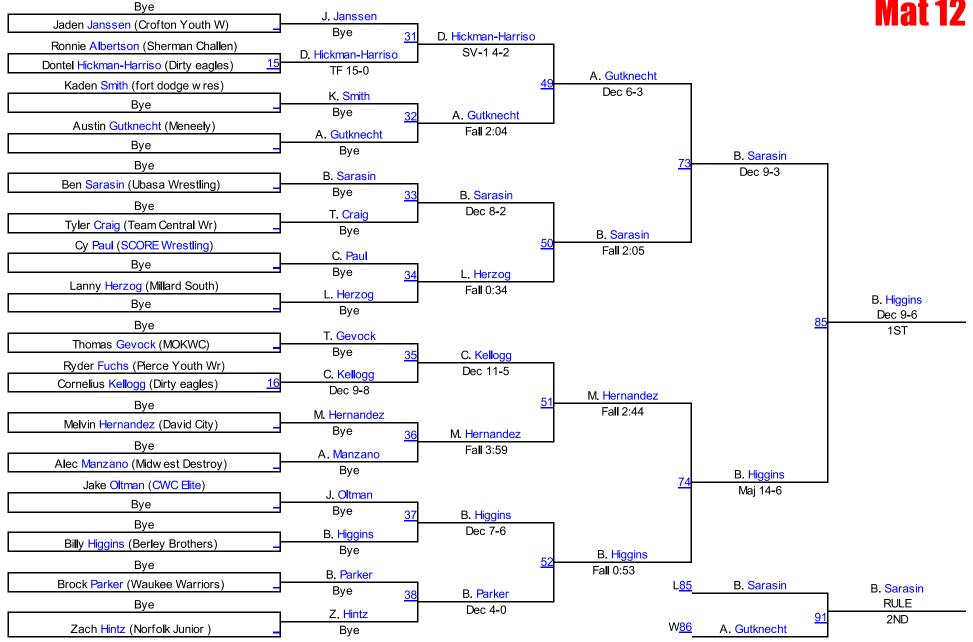

### Novice 95 Mat 8





# Novice 100 Mat 8





#### Novice 105 Mat 8





### Novice 112 Mat 9





# Novice 120 Mat 9







### Novice 140 Mat 9



Mat 9 Chart 5

Mat 9

**Novice HWT** 

#### **Winter Nationals 2014**







#### Round 2







K. Bordovsky (Wahoo Warriors)

2ND

J. Grant (Millard South) 3RD

J. Hasz (Council Bluffs Cobras) 4TH



Round 3

Mat 9 Chart 6

**Novice HWT2** 

#### **Winter Nationals 2014**













# Winter Nationals 201<mark>8choolb</mark>oy 70-75 Mat 10







# Schoolboy 85 Mat Q





# Schoolboy 90 Mat 10





## Schoolboy 95 Mat 10







# Schoolboy 100 Mat 10







#### Schoolboy 105 Mat 11





## Schoolboy 110 Mat 11







## Schoolboy 115 Mat 11







#### Schoolboy 120 Mat 12





#### Schoolboy 125 Mat 12





# Schoolboy 130 Mat 12







### Schoolboy 140 Mat 13





### Schoolboy 150 Mat 13





# Schoolboy 160 Mat 13





# Schoolboy 180 Mat 13