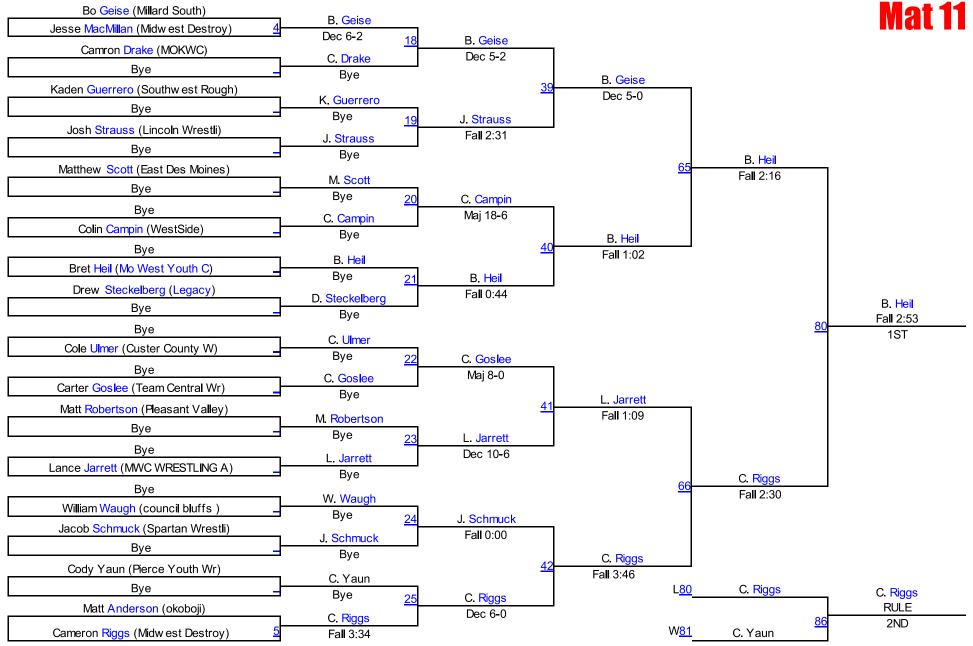

Mat 6







#### Novice 80 Mat 7







#### Novice 85 Mat 7







## Novice 90 Mat 8







### Novice 95 Mat 8





# Novice 100 Mat 8





#### Novice 105 Mat 8





### Novice 112 Mat 9





# Novice 120 Mat 9







### Novice 140 Mat 9



Mat 9 Chart 5

Mat 9

**Novice HWT** 

#### **Winter Nationals 2014**







#### Round 2







K. Bordovsky (Wahoo Warriors)

2ND

J. Grant (Millard South) 3RD

J. Hasz (Council Bluffs Cobras) 4TH



Round 3

Mat 9 Chart 6

**Novice HWT2** 

#### **Winter Nationals 2014**













# Winter Nationals 201<mark>8choolb</mark>oy 70-75 Mat 10







# Schoolboy 85 Mat Q





# Schoolboy 90 Mat 10





## Schoolboy 95 Mat 10







# Schoolboy 100 Mat 10







#### Schoolboy 105 Mat 11





## Schoolboy 110 Mat 11







## Schoolboy 115 Mat 11







#### Schoolboy 120 Mat 12





#### Schoolboy 125 Mat 12





# Schoolboy 130 Mat 12







### Schoolboy 140 Mat 13





### Schoolboy 150 Mat 13





# Schoolboy 160 Mat 13





# Schoolboy 180 Mat 13