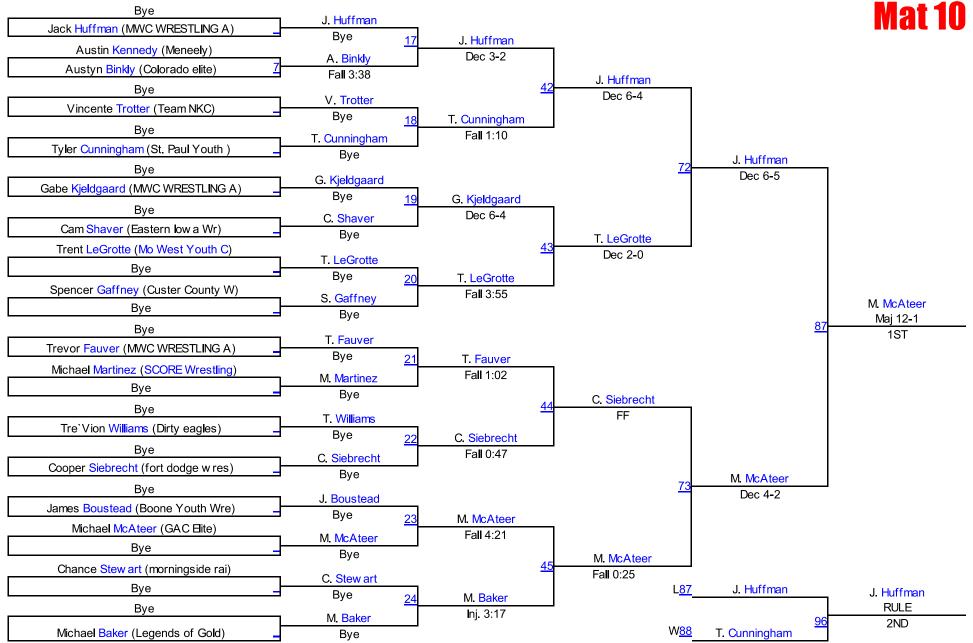

ton (morningside raiders)

2ND

T. Thomas (Custer County Wrestling)

3RD









### Novice 70 Mat 6







### Novice 75 Mat 6







#### Novice 80 Mat 7







#### Novice 85 Mat 7







## Novice 90 Mat 8







### Novice 95 Mat 8





# Novice 100 Mat 8





#### Novice 105 Mat 8





### Novice 112 Mat 9





# Novice 120 Mat 9







### Novice 140 Mat 9



Mat 9 Chart 5

Mat 9

**Novice HWT** 

#### **Winter Nationals 2014**







#### Round 2







K. Bordovsky (Wahoo Warriors)

2ND

J. Grant (Millard South) 3RD

J. Hasz (Council Bluffs Cobras) 4TH



Round 3

Mat 9 Chart 6

**Novice HWT2** 

#### **Winter Nationals 2014**













# Winter Nationals 201<mark>8choolb</mark>oy 70-75 Mat 10







# Schoolboy 85 Mat Q





# Schoolboy 90 Mat 10





## Schoolboy 95 Mat 10







# Schoolboy 100 Mat 10







#### Schoolboy 105 Mat 11





## Schoolboy 110 Mat 11







## Schoolboy 115 Mat 11







#### Schoolboy 120 Mat 12





#### Schoolboy 125 Mat 12





# Schoolboy 130 Mat 12







### Schoolboy 140 Mat 13





### Schoolboy 150 Mat 13





# Schoolboy 160 Mat 13





# Schoolboy 180 Mat 13