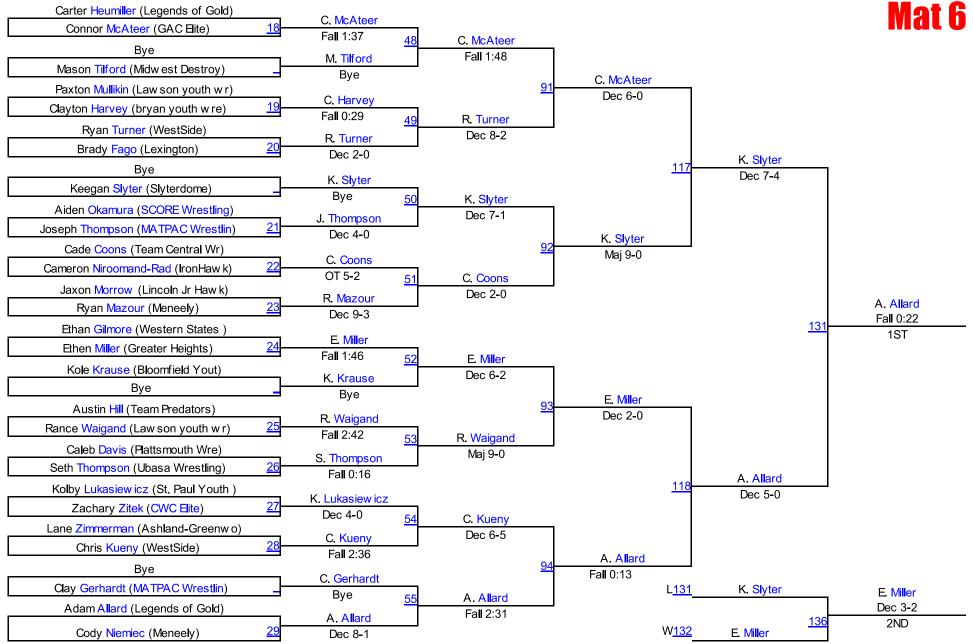

### Midget 120

Round 3

Mat 6

#### **Winter Nationals 2014**

#### Round 2

R. Bollweg (Highmore youth wrestling)

1ST

T. Rush (WAR MACHINE)

2ND

S. Young (Eddyville Mini Rockets)

3RD

C. Fender (High Voltage Wrestling)

4TH