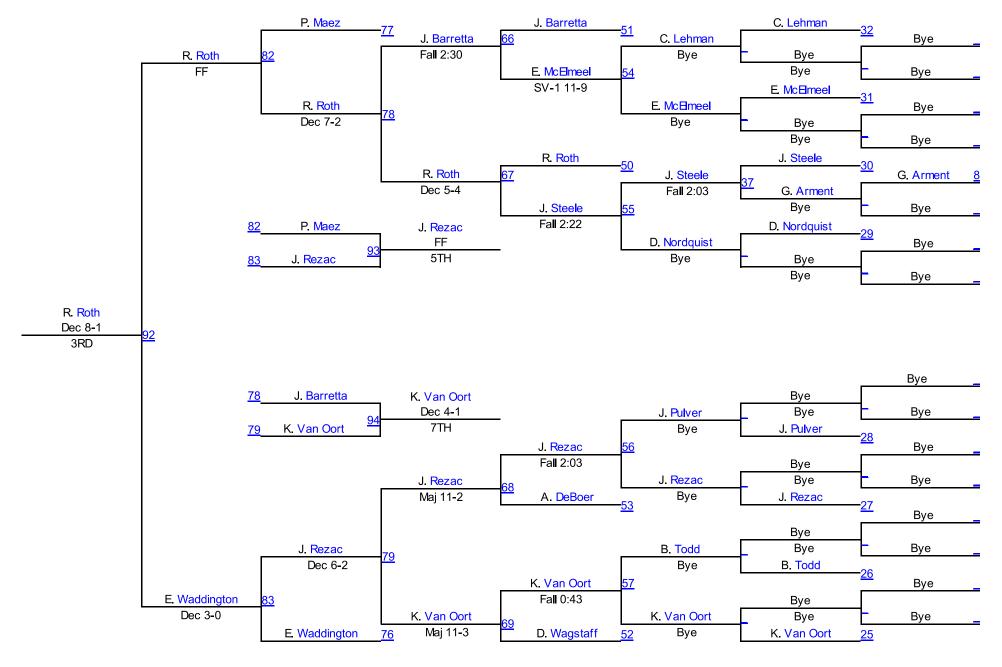

T. Thomas (Custer County Wrestling)

3RD









### Novice 70 Mat 6







### Novice 75 Mat 6







#### Novice 80 Mat 7







#### Novice 85 Mat 7







## Novice 90 Mat 8







### Novice 95 Mat 8





# Novice 100 Mat 8





#### Novice 105 Mat 8





### Novice 112 Mat 9





# Novice 120 Mat 9







### Novice 140 Mat 9



Mat 9 Chart 5

Mat 9

**Novice HWT** 

#### **Winter Nationals 2014**







#### Round 2







K. Bordovsky (Wahoo Warriors)

2ND

J. Grant (Millard South) 3RD

J. Hasz (Council Bluffs Cobras) 4TH



Round 3

Mat 9 Chart 6

**Novice HWT2** 

#### **Winter Nationals 2014**













# Winter Nationals 201<mark>8choolb</mark>oy 70-75 Mat 10







# Schoolboy 85 Mat Q





# Schoolboy 90 Mat 10





## Schoolboy 95 Mat 10







# Schoolboy 100 Mat 10







#### Schoolboy 105 Mat 11





## Schoolboy 110 Mat 11







## Schoolboy 115 Mat 11







#### Schoolboy 120 Mat 12





#### Schoolboy 125 Mat 12





# Schoolboy 130 Mat 12







### Schoolboy 140 Mat 13





### Schoolboy 150 Mat 13





# Schoolboy 160 Mat 13





# Schoolboy 180 Mat 13