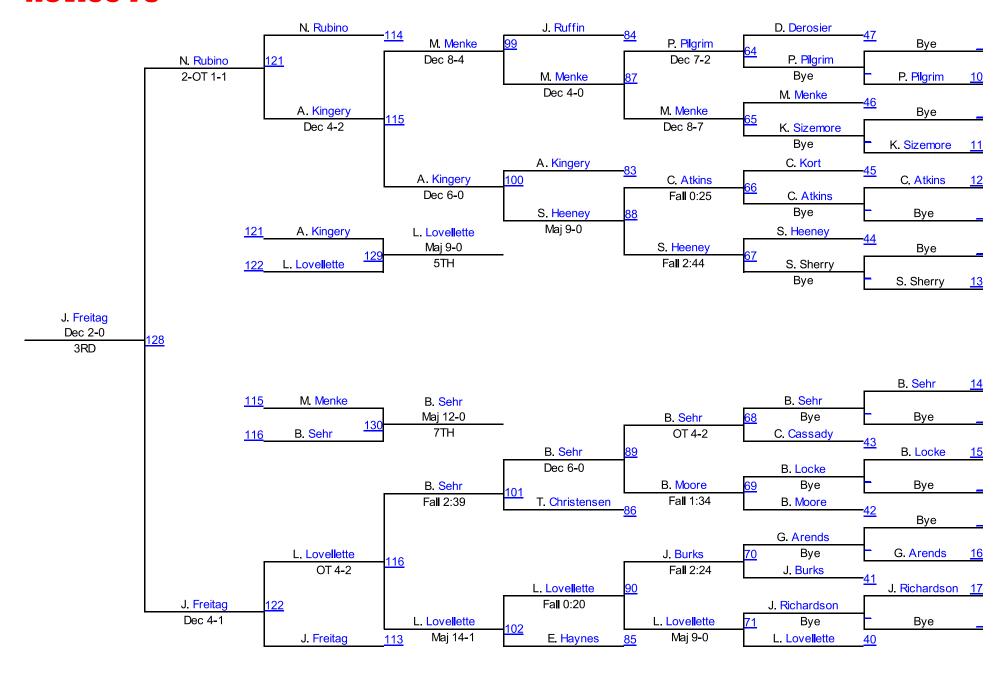

ing)

4TH



# Midget 130 Round 3 Mat 6

Round 1

Rex
Johnsen
MWC WRESTLING
A
Rex
Johnsen
MWC WRESTLING
A
Fall 0:49
Fleshman
Legends of Gold

Round 2







R. Johnsen (MWC WRESTLING ACADEMY)

1ST

J. Janssen (Crofton Youth Wrestling)

2ND

E. Fleshman (Legends of Gold)

3RD

# Midget HWT Mat 6

Round 1

Sawyer
Bumgarner
Custer County W

Sawyer
Bumgarner
Custer County W

Fall 1:37

Tyler

**Thomas** 

Custer County W

Round 2

Garrett
Harrington
morningside rai

Garrett
Harrington
morningside rai

Tyler
Thomas
Custer County W

Garrett
Harrington
morningside rai

Sawyer
Bumgarner
Custer County W

Sawyer
Bumgarner

Custer County W



S. Bumgarner (Custer County Wrestling)

1ST

G. Harrington (morningside raiders)

2ND

T. Thomas (Custer County Wrestling)

3RD









### Novice 70 Mat 6







### Novice 75 Mat 6







#### Novice 80 Mat 7







#### Novice 85 Mat 7







## Novice 90 Mat 8







### Novice 95 Mat 8





# Novice 100 Mat 8





#### Novice 105 Mat 8





### Novice 112 Mat 9





# Novice 120 Mat 9







### Novice 140 Mat 9



Mat 9 Chart 5

Mat 9

**Novice HWT** 

#### **Winter Nationals 2014**







#### Round 2







K. Bordovsky (Wahoo Warriors)

2ND

J. Grant (Millard South) 3RD

J. Hasz (Council Bluffs Cobras) 4TH



Round 3

Mat 9 Chart 6

**Novice HWT2** 

#### **Winter Nationals 2014**













# Winter Nationals 201<mark>8choolb</mark>oy 70-75 Mat 10







# Schoolboy 85 Mat Q





# Schoolboy 90 Mat 10





## Schoolboy 95 Mat 10







# Schoolboy 100 Mat 10







#### Schoolboy 105 Mat 11





## Schoolboy 110 Mat 11







## Scho