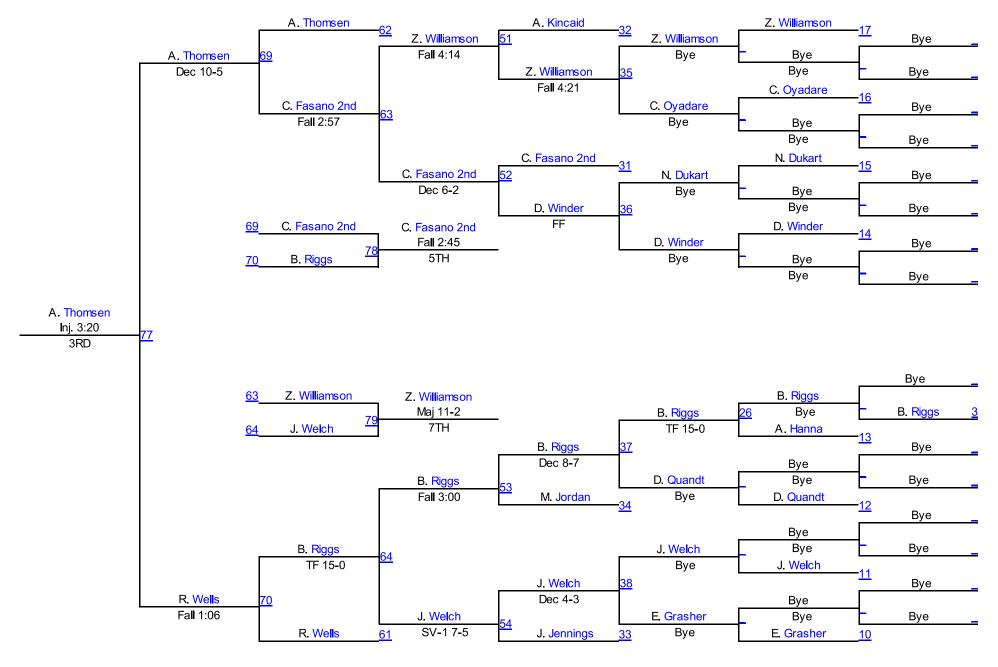

0 Mat 6







### Novice 75 Mat 6







#### Novice 80 Mat 7







#### Novice 85 Mat 7







## Novice 90 Mat 8







### Novice 95 Mat 8





# Novice 100 Mat 8





#### Novice 105 Mat 8





### Novice 112 Mat 9





# Novice 120 Mat 9







### Novice 140 Mat 9



Mat 9 Chart 5

Mat 9

**Novice HWT** 

#### **Winter Nationals 2014**







#### Round 2







K. Bordovsky (Wahoo Warriors)

2ND

J. Grant (Millard South) 3RD

J. Hasz (Council Bluffs Cobras) 4TH



Round 3

Mat 9 Chart 6

**Novice HWT2** 

#### **Winter Nationals 2014**













# Winter Nationals 201<mark>8choolb</mark>oy 70-75 Mat 10







# Schoolboy 85 Mat Q





# Schoolboy 90 Mat 10





## Schoolboy 95 Mat 10







# Schoolboy 100 Mat 10







#### Schoolboy 105 Mat 11





## Schoolboy 110 Mat 11







## Schoolboy 115 Mat 11







#### Schoolboy 120 Mat 12





#### Schoolboy 125 Mat 12





# Schoolboy 130 Mat 12







### Schoolboy 140 Mat 13





### Schoolboy 150 Mat 13





# Schoolboy 160 Mat 13





# Schoolboy 180 Mat 13