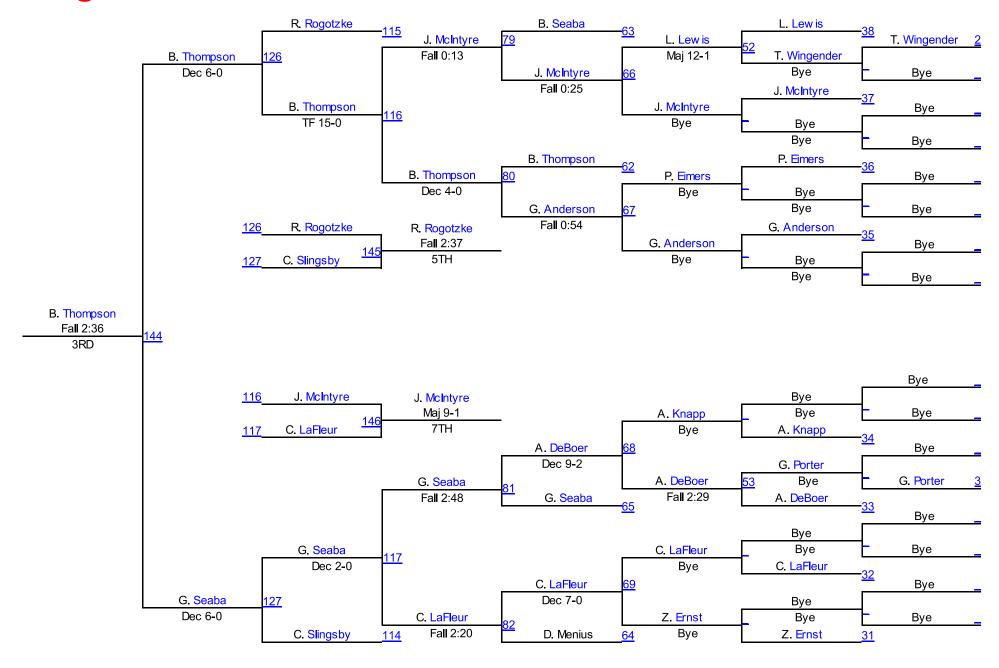

A. Willms (Team Valley) 2ND

> T. Moudry (RCWC) 3RD

H. Bahr (Marshall-Lakeview Tigers) 4TH

#### Mat 3 Round 3 Trent Moudry **RCWC** Tyson Terry Sherman Challen Tyson Fall 0:59 Terry Sherman Challen Hailey Bahr Marshall-Lakevi Ashtin

Ashtin

Willms

Team Valley

Round 1 Round 2

Marvin
Harrington
Western States

Navarro
Schunke
Colorado elite
Navarro
Schunke
Colorado elite





N. Schunke (Colorado elite)

1ST

N. Spindler (PINNacle Wrestling)

2ND

M. Harrington (Western States Pride)

3RD

Bantam HWT2
Round 3 Mat 3



## Midget 50 Round 3 Mat 3

Round 1 Round 2









L. Cooper (Mat Pac)

1ST

J. Martens (Pipestone Arrows)
2ND

T. Durden (Junior Titans Wrestling C)

3RD







## Midget 60 Mat 3















## Midget 70 Mat 4















### Midget 80 Mat 5



### Midget 80





#### Midget 85 Mat 5









#### Midget 103 Mat 5





Mat 6 Chart 2

### Midget 120

Round 3

Mat 6

#### **Winter Nationals 2014**







#### Round 2





R. Bollweg (Highmore youth wrestling)

1ST

T. Rush (WAR MACHINE)

2ND

S. Young (Eddyville Mini Rockets)

3RD

C. Fender (High Voltage Wrestling)

4TH



# Midget 130 Round 3 Mat 6

Round 1

Rex
Johnsen
MWC WRESTLING
A
Rex
Johnsen
MWC WRESTLING
A
Fall 0:49
Fleshman
Legends of Gold

Round 2







R. Johnsen (MWC WRESTLING ACADEMY)

1ST

J. Janssen (Crofton Youth Wrestling)

2ND

E. Fleshman (Legends of Gold)

3RD

# Midget HWT Mat 6

Round 1

Sawyer
Bumgarner
Custer County W

Sawyer
Bumgarner
Custer County W

Fall 1:37

Tyler

**Thomas** 

Custer County W

Round 2

Garrett
Harrington
morningside rai

Garrett
Harrington
mornings