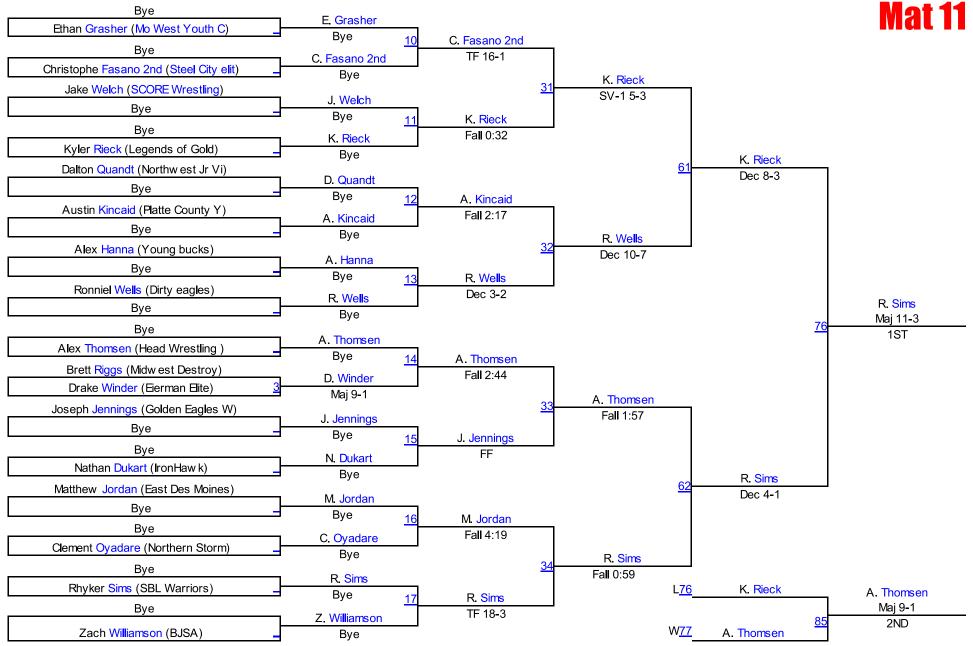

70 Mat 6







### Novice 75 Mat 6







#### Novice 80 Mat 7







#### Novice 85 Mat 7







## Novice 90 Mat 8







### Novice 95 Mat 8





# Novice 100 Mat 8





#### Novice 105 Mat 8





### Novice 112 Mat 9





# Novice 120 Mat 9







### Novice 140 Mat 9



Mat 9 Chart 5

Mat 9

**Novice HWT** 

#### **Winter Nationals 2014**







#### Round 2







K. Bordovsky (Wahoo Warriors)

2ND

J. Grant (Millard South) 3RD

J. Hasz (Council Bluffs Cobras) 4TH



Round 3

Mat 9 Chart 6

**Novice HWT2** 

#### **Winter Nationals 2014**













# Winter Nationals 201<mark>8choolb</mark>oy 70-75 Mat 10







# Schoolboy 85 Mat Q





# Schoolboy 90 Mat 10





## Schoolboy 95 Mat 10







# Schoolboy 100 Mat 10







#### Schoolboy 105 Mat 11





## Schoolboy 110 Mat 11







## Schoolboy 115 Mat 11







#### Schoolboy 120 Mat 12





#### Schoolboy 125 Mat 12





# Schoolboy 130 Mat 12







### Schoolboy 140 Mat 13





### Schoolboy 150 Mat 13





# Schoolboy 160 Mat 13





# Schoolboy 180 Mat 13