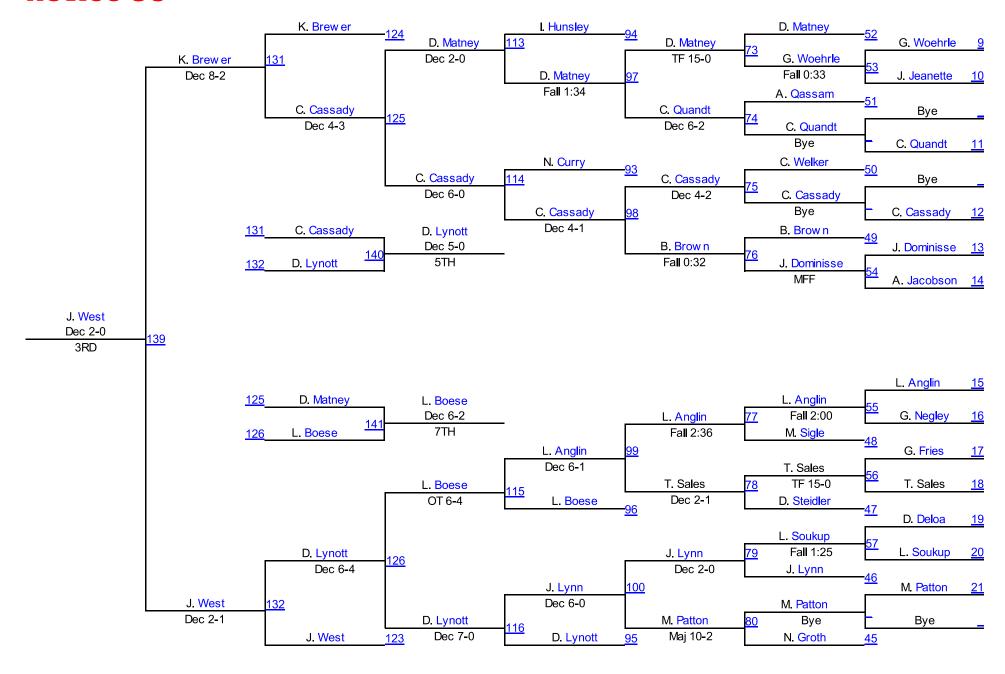

ohnsen
MWC WRESTLING
A
Rex
Johnsen
MWC WRESTLING
A
Fall 0:49
Fleshman
Legends of Gold

Round 2







R. Johnsen (MWC WRESTLING ACADEMY)

1ST

J. Janssen (Crofton Youth Wrestling)

2ND

E. Fleshman (Legends of Gold)

3RD

# Midget HWT Mat 6

Round 1

Sawyer
Bumgarner
Custer County W

Sawyer
Bumgarner
Custer County W

Fall 1:37

Tyler

**Thomas** 

Custer County W

Round 2

Garrett
Harrington
morningside rai

Garrett
Harrington
morningside rai

Tyler
Thomas
Custer County W

Garrett
Harrington
morningside rai

Sawyer
Bumgarner
Custer County W

Sawyer
Bumgarner

Custer County W



S. Bumgarner (Custer County Wrestling)

1ST

G. Harrington (morningside raiders)

2ND

T. Thomas (Custer County Wrestling)

3RD









### Novice 70 Mat 6







### Novice 75 Mat 6







#### Novice 80 Mat 7







#### Novice 85 Mat 7







## Novice 90 Mat 8







### Novice 95 Mat 8





# Novice 100 Mat 8





#### Novice 105 Mat 8





### Novice 112 Mat 9





# Novice 120 Mat 9







### Novice 140 Mat 9



Mat 9 Chart 5

Mat 9

**Novice HWT** 

#### **Winter Nationals 2014**







#### Round 2







K. Bordovsky (Wahoo Warriors)

2ND

J. Grant (Millard South) 3RD

J. Hasz (Council Bluffs Cobras) 4TH



Round 3

Mat 9 Chart 6

**Novice HWT2** 

#### **Winter Nationals 2014**













# Winter Nationals 201<mark>8choolb</mark>oy 70-75 Mat 10







# Schoolboy 85 Mat Q





# Schoolboy 90 Mat 10





## Schoolboy 95 Mat 10







# Schoolboy 100 Mat 10







#### Schoolboy 105 Mat 11





## Schoolboy 110 Mat 11







## Schoolboy 115 Mat 11







#### Schoolboy 120 Mat 12