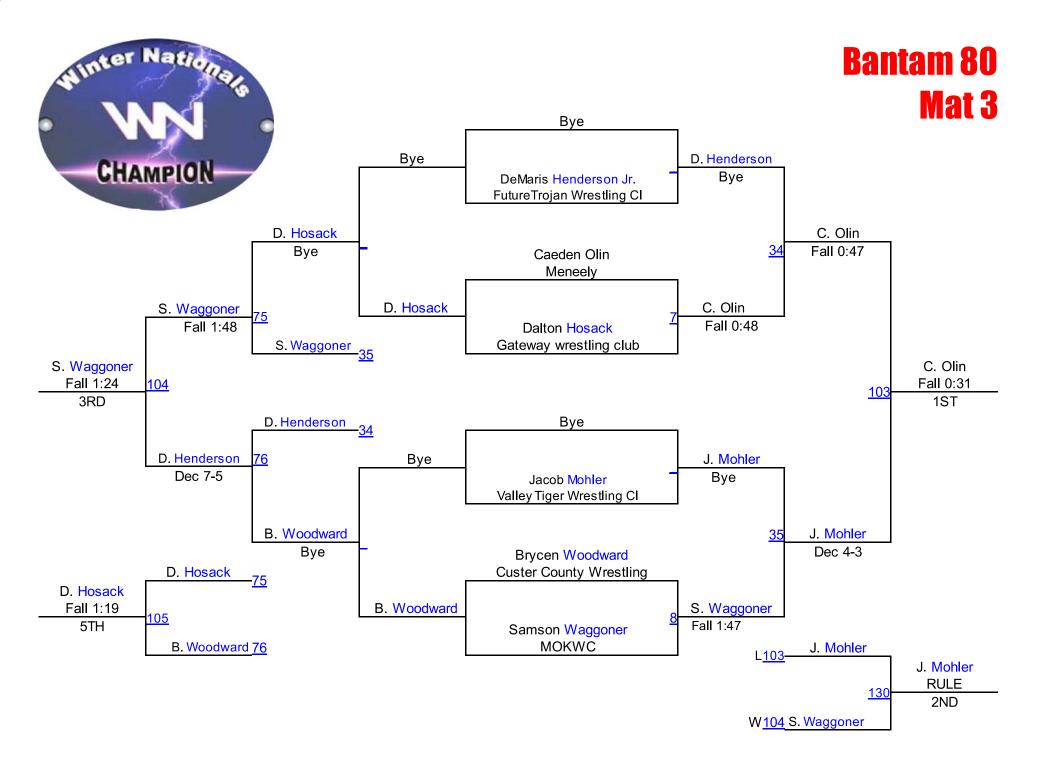

Bye

Round 1 Round 2 Round 3









## Tot 45 Mat 1





## Tot 50 Mat 1



## **Tot 50**





# **Tot 55 Mat 1**





Mat 1 Chart 7

#### **Winter Nationals 2014**





Round 1



Round 2











K. Roos (Legends of Gold)

4TH







## Bantam 50 Mat 1



### **Bantam 50**





## Bantam 55 Mat 2



#### **Bantam 55**





## Bantam 60 Mat 2



### **Bantam 60**





## Bantam 65 Mat 2





## Bantam 70 Mat 3





## Bantam 75 Mat 3







Mat 3 Chart 5

**Bantam HWT** 

Willms

Team Valley

Fall 2:22

#### **Winter Nationals 2014**









#### Round 2 Trent Moudry **RCWC** Trent Moudry **RCWC** Hailey Fall 2:00 Bahr Marshall-Lakevi





A. Willms (Team Valley) 2ND

> T. Moudry (RCWC) 3RD

H. Bahr (Marshall-Lakeview Tigers) 4TH

#### Mat 3 Round 3 Trent Moudry **RCWC** Tyson Terry Sherman Challen Tyson Fall 0:59 Terry Sherman Challen Hailey Bahr Marshall-Lakevi Ashtin

Ashtin

Willms

Team Valley

Round 1 Round 2

Marvin
Harrington
Western States

Navarro
Schunke
Colorado elite
Navarro
Schunke
Colorado elite





N. Schunke (Colorado elite)

1ST

N. Spindler (PINNacle Wrestling)

2ND

M. Harrington (Western States Pride)

3RD

Bantam HWT2
Round 3 Mat 3



## Midget 50 Round 3 Mat 3

Round 1 Round 2









L. Cooper (