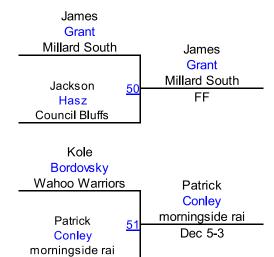

#### **Winter Nationals 2014**

#### Round 2

K. Bordovsky (Wahoo Warriors)

2ND

J. Grant (Millard South) 3RD

J. Hasz (Council Bluffs Cobras) 4TH

Round 3

Mat 9 Chart 6

**Novice HWT2** 