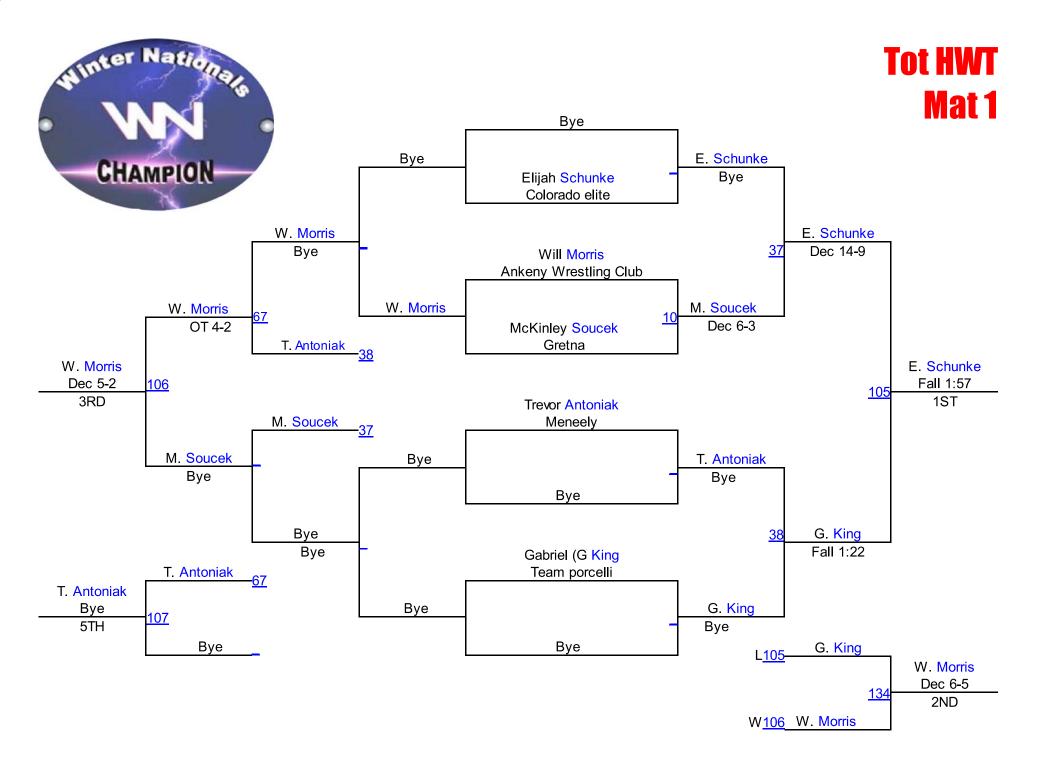

Bye

Round 1 Round 2 Round 3









## Tot 45 Mat 1





## Tot 50 Mat 1



## **Tot 50**





# **Tot 55 Mat 1**





Mat 1 Chart 7

#### **Winter Nationals 2014**





Round 1



Round 2











K. Roos (Legends of Gold)

4TH







## Bantam 50 Mat 1



### **Bantam 50**





## Bantam 55 Mat 2



#### **Bantam 55**





## Bantam 60 Mat 2



### **Bantam 60**





## Bantam 65 Mat 2





## Bantam 70 Mat 3





## Bantam 75 Mat 3







Mat 3 Chart 5

**Bantam HWT** 

Willms

Team Valley

Fall 2:22

#### **Winter Nationals 2014**









#### Round 2 Trent Moudry **RCWC** Trent Moudry **RCWC** Hailey Fall 2:00 Bahr Marshall-Lakevi





A. Willms (Team Valley) 2ND

> T. Moudry (RCWC) 3RD

H. Bahr (Marshall-Lakeview Tigers) 4TH

#### Mat 3 Round 3 Trent Moudry **RCWC** Tyson Terry Sherman Challen Tyson Fall 0:59 Terry Sherman Challen Hailey Bahr Marshall-Lakevi Ashtin

Ashtin

Willms

Team Valley