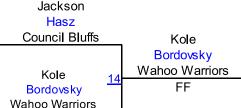

### Novice 140 Mat 9

Mat 9 Chart 5

Mat 9

**Novice HWT** 

#### **Winter Nationals 2014**

#### Round 2

K. Bordovsky (Wahoo Warriors)

2ND

J. Grant (Millard South) 3RD

J. Hasz (Council Bluffs Cobras) 4TH

Round 3

Mat 9 Chart 6

**Novice HWT2** 