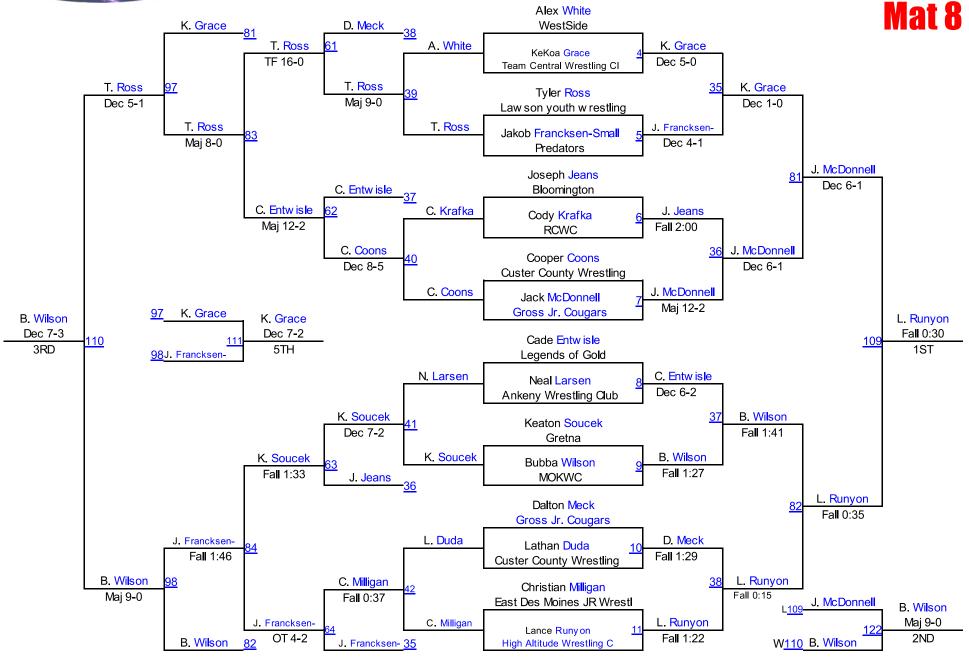

f Gold

Round 2







R. Johnsen (MWC WRESTLING ACADEMY)

1ST

J. Janssen (Crofton Youth Wrestling)

2ND

E. Fleshman (Legends of Gold)

3RD

# Midget HWT Mat 6

Round 1

Sawyer
Bumgarner
Custer County W

Sawyer
Bumgarner
Custer County W

Fall 1:37

Tyler

**Thomas** 

Custer County W

Round 2

Garrett
Harrington
morningside rai

Garrett
Harrington
morningside rai

Tyler
Thomas
Custer County W

Garrett
Harrington
morningside rai

Sawyer
Bumgarner
Custer County W

Sawyer
Bumgarner

Custer County W



S. Bumgarner (Custer County Wrestling)

1ST

G. Harrington (morningside raiders)

2ND

T. Thomas (Custer County Wrestling)

3RD









### Novice 70 Mat 6







### Novice 75 Mat 6







#### Novice 80 Mat 7







#### Novice 85 Mat 7







## Novice 90 Mat 8







### Novice 95 Mat 8





# Novice 100 Mat 8





#### Novice 105 Mat 8





### Novice 112 Mat 9





# Novice 120 Mat 9







### Novice 140 Mat 9



Mat 9 Chart 5

Mat 9

**Novice HWT** 

#### **Winter Nationals 2014**







#### Round 2







K. Bordovsky (Wahoo Warriors)

2ND

J. Grant (Millard South) 3RD

J. Hasz (Council Bluffs Cobras) 4TH



Round 3

Mat 9 Chart 6

**Novice HWT2** 

#### **Winter Nationals 2014**













# Winter Nationals 201<mark>8choolb</mark>oy 70-75 Mat 10







# Schoolboy 85 Mat Q





# Schoolboy 90 Mat 10





## Schoolboy 95 Mat 10







# Schoolboy 100 Mat 10







#### Schoolboy 105 Mat 11





## Schoolboy 110 Mat 11







## Schoolboy 115 Mat 11







#### Schoolboy 120 Mat 12





#### Schoolboy 125 Mat 12





# Schoolboy 130 Mat 12







### Schoolboy 140