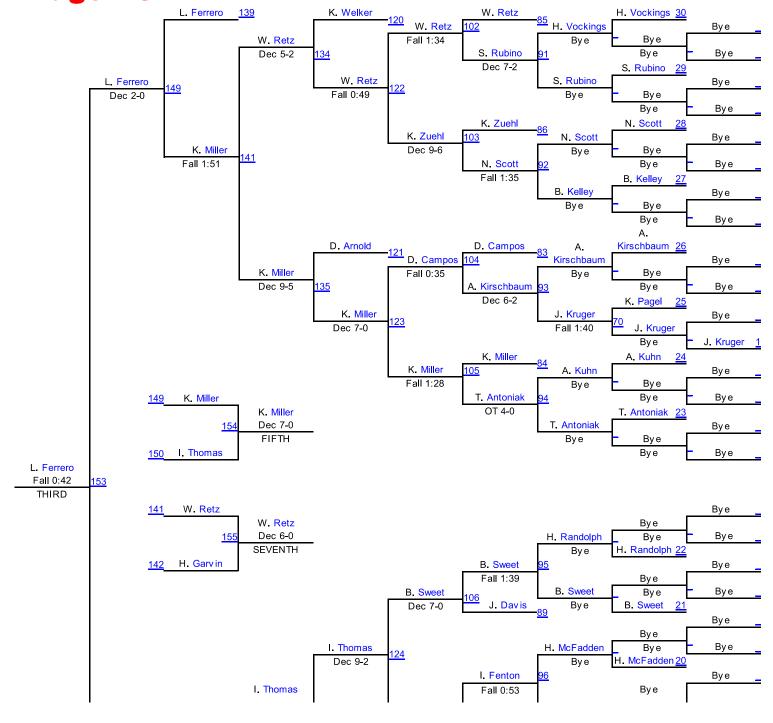

** Hailey Fall 2:00 Bahr Marshall-Lakevi





A. Willms (Team Valley) 2ND

> T. Moudry (RCWC) 3RD

H. Bahr (Marshall-Lakeview Tigers) 4TH

#### Mat 3 Round 3 Trent Moudry **RCWC** Tyson Terry Sherman Challen Tyson Fall 0:59 Terry Sherman Challen Hailey Bahr Marshall-Lakevi Ashtin

Ashtin

Willms

Team Valley

Round 1 Round 2

Marvin
Harrington
Western States

Navarro
Schunke
Colorado elite
Navarro
Schunke
Colorado elite





N. Schunke (Colorado elite)

1ST

N. Spindler (PINNacle Wrestling)

2ND

M. Harrington (Western States Pride)

3RD

Bantam HWT2
Round 3 Mat 3



## Midget 50 Round 3 Mat 3

Round 1 Round 2









L. Cooper (Mat Pac)

1ST

J. Martens (Pipestone Arrows)
2ND

T. Durden (Junior Titans Wrestling C)

3RD







## Midget 60 Mat 3















## Midget 70 Mat 4















### Midget 80 Mat 5



### Midget 80





#### Midget 85 Mat 5









#### Midget 103 Mat 5





Mat 6 Chart 2

### Midget 120

Round 3

Mat 6

#### **Winter Nationals 2014**







#### Round 2





R. Bollweg (Highmore youth wrestling)

1ST

T. Rush (WAR MACHINE)

2ND

S. Young (Eddyville Mini Rockets)

3RD

C. Fender (High Voltage Wrestling)

4TH



# Midget 130 Round 3 Mat 6

Round 1

Rex
Johnsen
MWC WRESTLING
A
Rex
Johnsen
MWC WRESTLING
A
Fall 0:49
Fleshman
Legends of Gold

Round 2







R. Johnsen (MWC WRESTLING ACADEMY)

1ST

J. Janssen (Crofton Youth Wrestling)

2ND

E. Fleshman (Legends of Gold)

3RD

# Midget HWT Mat 6

Round 1

Sawyer
Bumgarner
Custer County W

Sawyer
Bumgarner
Custer County W

Fall 1:37

Tyler

**Thomas** 

Custer County W

Round 2

Garrett
Harrington