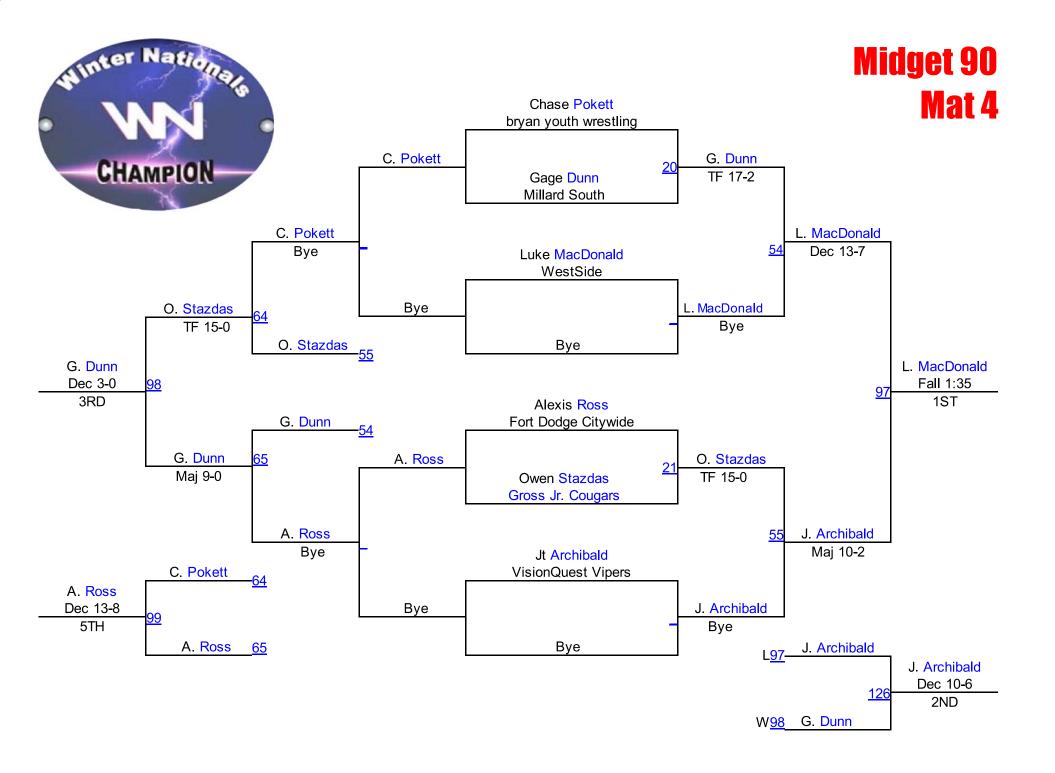

D

> T. Moudry (RCWC) 3RD

H. Bahr (Marshall-Lakeview Tigers) 4TH

#### Mat 3 Round 3 Trent Moudry **RCWC** Tyson Terry Sherman Challen Tyson Fall 0:59 Terry Sherman Challen Hailey Bahr Marshall-Lakevi Ashtin

Ashtin

Willms

Team Valley

Round 1 Round 2

Marvin
Harrington
Western States

Navarro
Schunke
Colorado elite
Navarro
Schunke
Colorado elite





N. Schunke (Colorado elite)

1ST

N. Spindler (PINNacle Wrestling)

2ND

M. Harrington (Western States Pride)

3RD

Bantam HWT2
Round 3 Mat 3



## Midget 50 Round 3 Mat 3

Round 1 Round 2









L. Cooper (Mat Pac)

1ST

J. Martens (Pipestone Arrows)
2ND

T. Durden (Junior Titans Wrestling C)

3RD







## Midget 60 Mat 3















## Midget 70 Mat 4















### Midget 80 Mat 5



### Midget 80





#### Midget 85 Mat 5









#### Midget 103 Mat 5





Mat 6 Chart 2

### Midget 120

Round 3

Mat 6

#### **Winter Nationals 2014**







#### Round 2





R. Bollweg (Highmore youth wrestling)

1ST

T. Rush (WAR MACHINE)

2ND

S. Young (Eddyville Mini Rockets)

3RD

C. Fender (High Voltage Wrestling)

4TH



# Midget 130 Round 3 Mat 6

Round 1

Rex
Johnsen
MWC WRESTLING
A
Rex
Johnsen
MWC WRESTLING
A
Fall 0:49
Fleshman
Legends of Gold

Round 2







R. Johnsen (MWC WRESTLING ACADEMY)

1ST

J. Janssen (Crofton Youth Wrestling)

2ND

E. Fleshman (Legends of Gold)

3RD

# Midget HWT Mat 6

Round 1

Sawyer
Bumgarner
Custer County W

Sawyer
Bumgarner
Custer County W

Fall 1:37

Tyler

**Thomas** 

Custer County W

Round 2

Garrett
Harrington
morningside rai

Garrett
Harrington
morningside rai

Tyler
Thomas
Custer