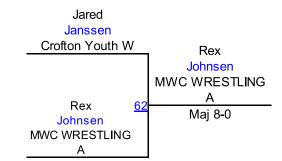

# Midget 130 Round 3 Mat 6

Round 1

Rex
Johnsen
MWC WRESTLING
A
Rex
Johnsen
MWC WRESTLING
A
Fall 0:49
Fleshman
Legends of Gold

Round 2

R. Johnsen (MWC WRESTLING ACADEMY)

1ST

J. Janssen (Crofton Youth Wrestling)

2ND

E. Fleshman (Legends of Gold)

3RD