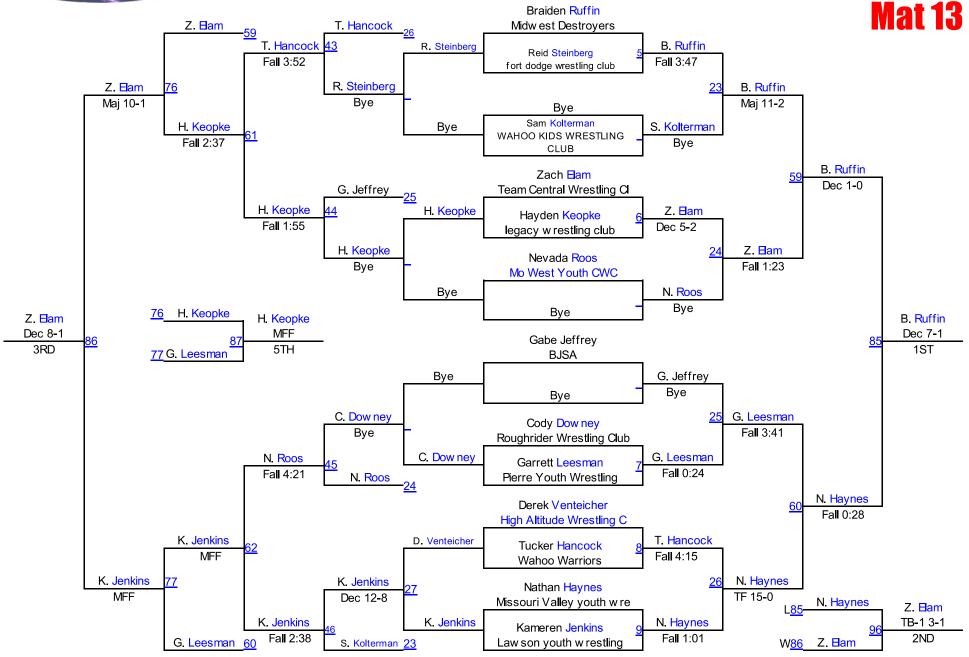

e 105 Mat 8





### Novice 112 Mat 9





# Novice 120 Mat 9







### Novice 140 Mat 9



Mat 9 Chart 5

Mat 9

**Novice HWT** 

#### **Winter Nationals 2014**







#### Round 2







K. Bordovsky (Wahoo Warriors)

2ND

J. Grant (Millard South) 3RD

J. Hasz (Council Bluffs Cobras) 4TH



Round 3

Mat 9 Chart 6

**Novice HWT2** 

#### **Winter Nationals 2014**













# Winter Nationals 201<mark>8choolb</mark>oy 70-75 Mat 10







# Schoolboy 85 Mat Q





# Schoolboy 90 Mat 10





## Schoolboy 95 Mat 10







# Schoolboy 100 Mat 10







#### Schoolboy 105 Mat 11





## Schoolboy 110 Mat 11







## Schoolboy 115 Mat 11







#### Schoolboy 120 Mat 12





#### Schoolboy 125 Mat 12





# Schoolboy 130 Mat 12







### Schoolboy 140 Mat 13





### Schoolboy 150 Mat 13





# Schoolboy 160 Mat 13





# Schoolboy 180 Mat 13