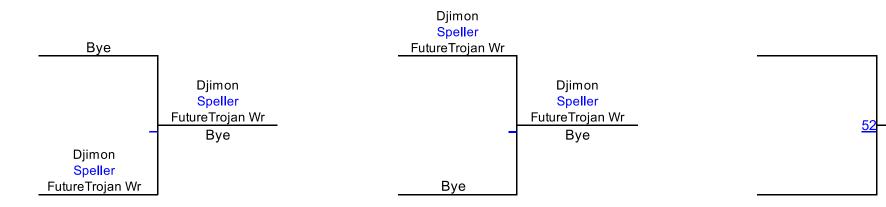

Bye

Round 1 Round 2 Round 3









## Tot 45 Mat 1





## Tot 50 Mat 1



## **Tot 50**





# **Tot 55 Mat 1**





Mat 1 Chart 7

#### **Winter Nationals 2014**





Round 1



Round 2











K. Roos (Legends of Gold)

4TH







## Bantam 50 Mat 1



### **Bantam 50**





## Bantam 55 Mat 2



#### **Bantam 55**





## Bantam 60 Mat 2



### **Bantam 60**





## Bantam 65 Mat 2





## Bantam 70 Mat 3





## Bantam 75 Mat 3







Mat 3 Chart 5

**Bantam HWT** 

Willms

Team Valley

Fall 2:22

#### **Winter Nationals 2014**









#### Round 2 Trent Moudry **RCWC** Trent Moudry **RCWC** Hailey Fall 2:00 Bahr Marshall-Lakevi





A. Willms (Team Valley) 2ND

> T. Moudry (RCWC) 3RD

H. Bahr (Marshall-Lakeview Tigers) 4TH

#### Mat 3 Round 3 Trent Moudry **RCWC** Tyson Terry Sherman Challen Tyson Fall 0:5