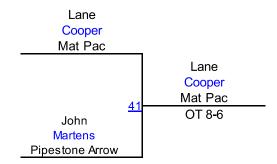

## Midget 50 Round 3 Mat 3

Round 1 Round 2

L. Cooper (Mat Pac)

1ST

J. Martens (Pipestone Arrows)
2ND

T. Durden (Junior Titans Wrestling C)

3RD