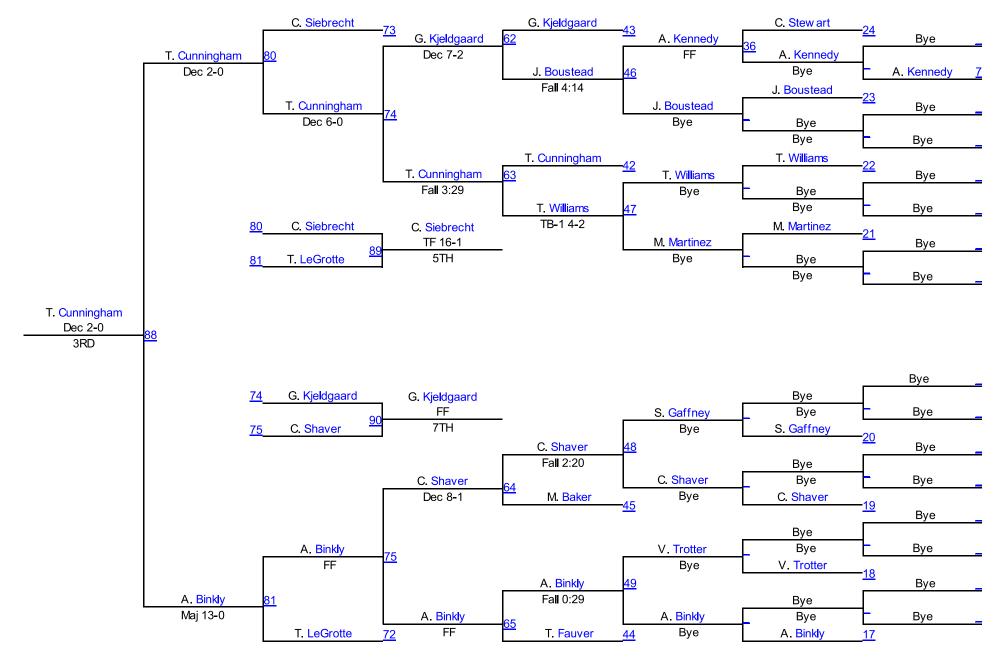

n (morningside raiders)

2ND

T. Thomas (Custer County Wrestling)

3RD









### Novice 70 Mat 6







### Novice 75 Mat 6







#### Novice 80 Mat 7







#### Novice 85 Mat 7







## Novice 90 Mat 8







### Novice 95 Mat 8





# Novice 100 Mat 8





#### Novice 105 Mat 8





### Novice 112 Mat 9





# Novice 120 Mat 9







### Novice 140 Mat 9



Mat 9 Chart 5

Mat 9

**Novice HWT** 

#### **Winter Nationals 2014**







#### Round 2







K. Bordovsky (Wahoo Warriors)

2ND

J. Grant (Millard South) 3RD

J. Hasz (Council Bluffs Cobras) 4TH



Round 3

Mat 9 Chart 6

**Novice HWT2** 

#### **Winter Nationals 2014**













# Winter Nationals 201<mark>8choolb</mark>oy 70-75 Mat 10







# Schoolboy 85 Mat Q





# Schoolboy 90 Mat 10





## Schoolboy 95 Mat 10







# Schoolboy 100 Mat 10







#### Schoolboy 105 Mat 11





## Schoolboy 110 Mat 11







## Schoolboy 115 Mat 11







#### Schoolboy 120 Mat 12





#### Schoolboy 125 Mat 12





# Schoolboy 130 Mat 12







### Schoolboy 140 Mat 13





### Schoolboy 150 Mat 13





# Schoolboy 160 Mat 13





# Schoolboy 180 Mat 13