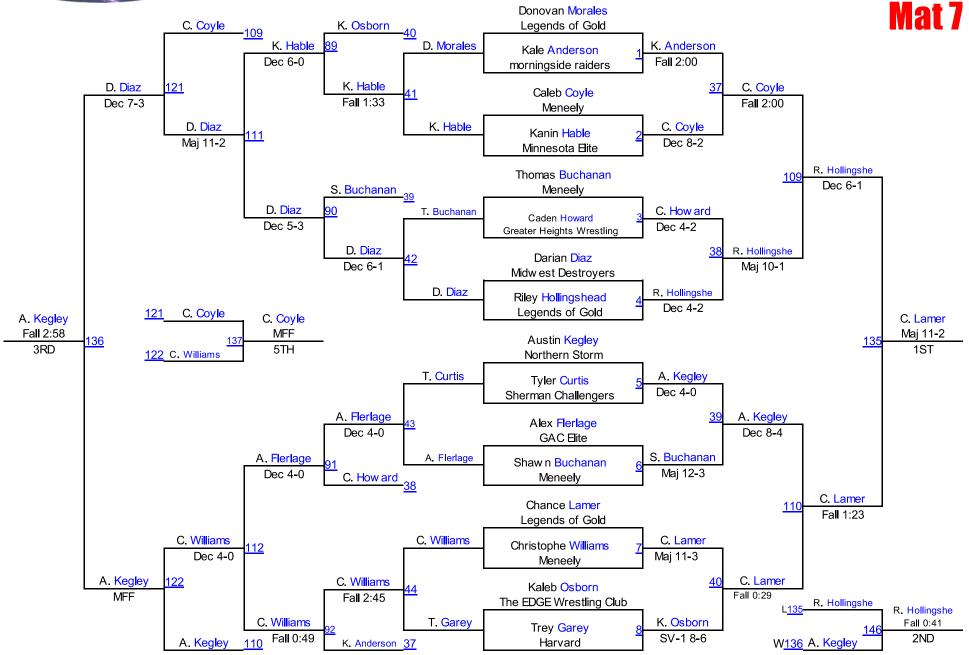

Fender (High Voltage Wrestling)

4TH



# Midget 130 Round 3 Mat 6

Round 1

Rex
Johnsen
MWC WRESTLING
A
Rex
Johnsen
MWC WRESTLING
A
Fall 0:49
Fleshman
Legends of Gold

Round 2







R. Johnsen (MWC WRESTLING ACADEMY)

1ST

J. Janssen (Crofton Youth Wrestling)

2ND

E. Fleshman (Legends of Gold)

3RD

# Midget HWT Mat 6

Round 1

Sawyer
Bumgarner
Custer County W

Sawyer
Bumgarner
Custer County W

Fall 1:37

Tyler

**Thomas** 

Custer County W

Round 2

Garrett
Harrington
morningside rai

Garrett
Harrington
morningside rai

Tyler
Thomas
Custer County W

Garrett
Harrington
morningside rai

Sawyer
Bumgarner
Custer County W

Sawyer
Bumgarner

Custer County W



S. Bumgarner (Custer County Wrestling)

1ST

G. Harrington (morningside raiders)

2ND

T. Thomas (Custer County Wrestling)

3RD









### Novice 70 Mat 6







### Novice 75 Mat 6







#### Novice 80 Mat 7







#### Novice 85 Mat 7







## Novice 90 Mat 8







### Novice 95 Mat 8





# Novice 100 Mat 8





#### Novice 105 Mat 8





### Novice 112 Mat 9





# Novice 120 Mat 9







### Novice 140 Mat 9



Mat 9 Chart 5

Mat 9

**Novice HWT** 

#### **Winter Nationals 2014**







#### Round 2







K. Bordovsky (Wahoo Warriors)

2ND

J. Grant (Millard South) 3RD

J. Hasz (Council Bluffs Cobras) 4TH



Round 3

Mat 9 Chart 6

**Novice HWT2** 

#### **Winter Nationals 2014**













# Winter Nationals 201<mark>8choolb</mark>oy 70-75 Mat 10







# Schoolboy 85 Mat Q





# Schoolboy 90 Mat 10





## Schoolboy 95 Mat 10







# Schoolboy 100 Mat 10







#### Schoolboy 105 Mat 11





## Schoolbo