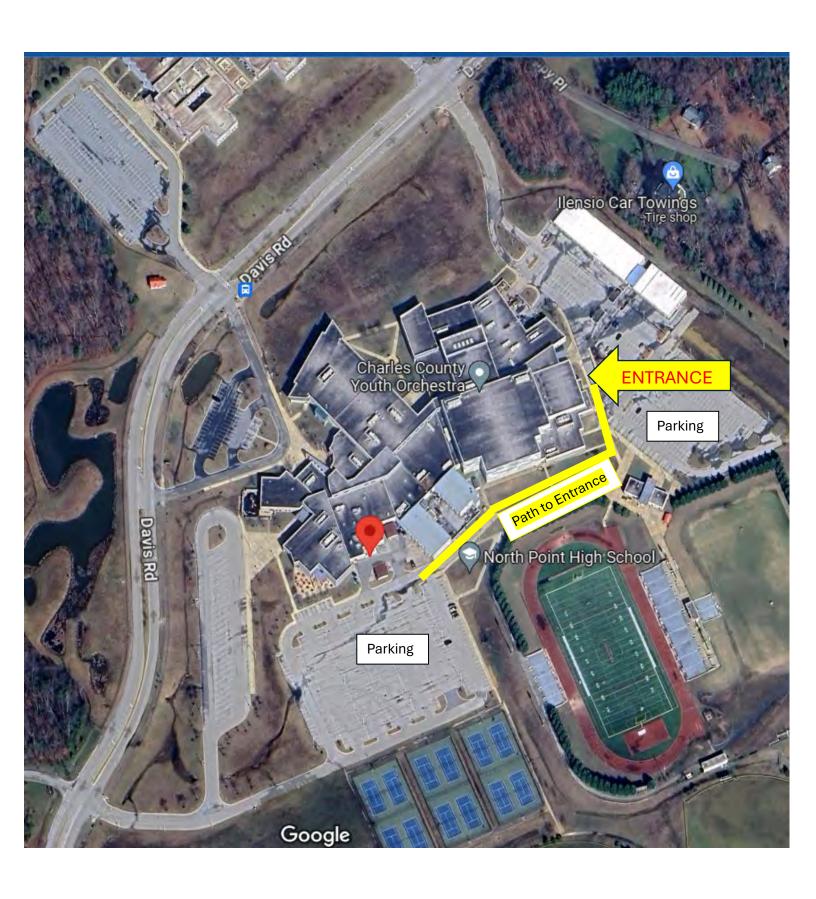

# **Directions**

GPS: North Point High School, 2500 Davis Road, Waldorf, MD 20603

From Northern Virginia: From the North (Baltimore, Frederick, Laurel):

Woodrow Wilson Memorial Bridge I-495 / I-95 South to Forest Heights

Take I-495 N/I-95 N to Exit 3A MD-210 South Exit 3A MD-210 South

20 min (14.2 mi) 20 min (14.2 mi)

Left turn on Berry Road (Route 228)

Left turn on Berry Road (Route 228)

8 min (4.6 mi) 8 min (4.6 mi)

Right turn on Mill Hill Road Right turn on Mill Hill Road

2 min (1.5 mi) 2 min (1.5 mi)

Right turn on Davis Road Right turn on Davis Road

2 min (0.5 mi) 2 min (0.5 mi)

From the South (Fredericksburg, Richmond):

Harry Nice Memorial Bridge (US 301) to MD Follow US-301 to La Plata, MD 20664