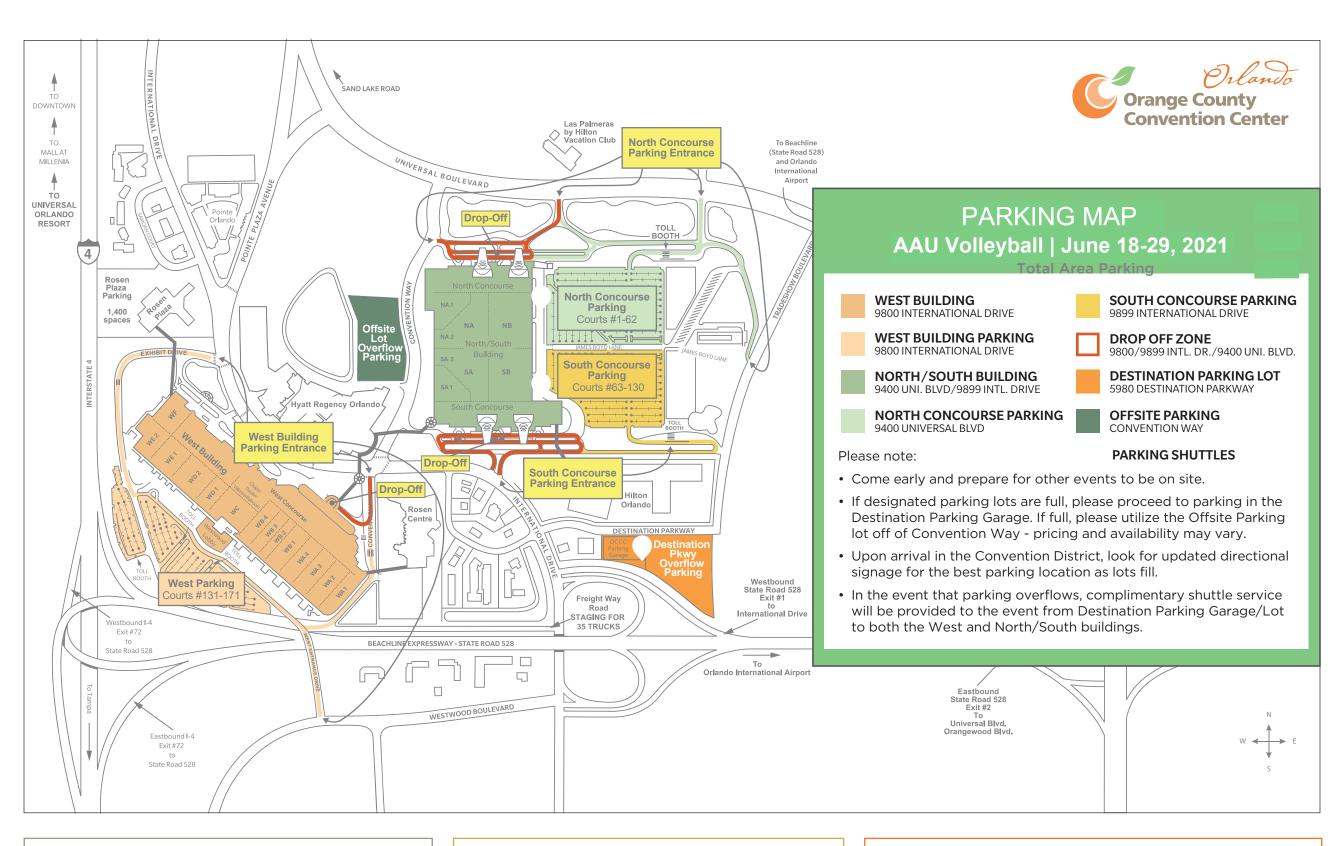

# **Courts #1-62 Parking Information**

From Disney: Take I4 exit #72 State Rd. 528. Exit #2 Universal Blvd/Orangewood Blvd. Turn left onto Universal Blvd. Turn left in the North Concourse Parking Entrance.

From Downtown/Universal: Take I4 exit #74A Sand Lake Rd. Turn right onto Universal Blvd. Turn right into the North Concourse Parking Entrance.

From Airport: Take State Rd. 528 exit #2 Universal Blvd/Orangewood Blvd. Turn right onto Universal Blvd. Turn left in the North Concourse Parking Entrance.

# **Courts #63-130 Parking Information**

### From Disney/Downtown/Universal:

Take I4 exit #72 State Rd. 528. Exit #2 Universal Blvd/Orangewood Blvd. Turn left onto Universal Blvd. Turn left onto Tradeshow Blvd. Turn right into South Concourse Parking Entrance.

From Airport: Take State Rd. 528 Exit #2
Universal Blvd/Orangewood Blvd. Turn right onto
Universal Blvd. Turn left onto Tradeshow Blvd.
Turn right into the South Concourse Parking
Entrance.

### **Courts #131-171 Parking Information**

From Disney: Take I4 exit #72 State Rd. 528. Exit #1 International Drive. Turn right onto International Drive. Turn left on Convention Way to the West Concourse Parking Entrance.

From Downtown/Universal: Take I4 exit #74A Sand Lake Rd. Turn right onto International Drive. Turn right on Exhibit Drive to the West Concourse Parking Entrance.

#### **Westwood Entrance:**

From State Rd 528 take exit #1. Continue straight on Westwood Blvd. Turn right on West Entrance Drive.