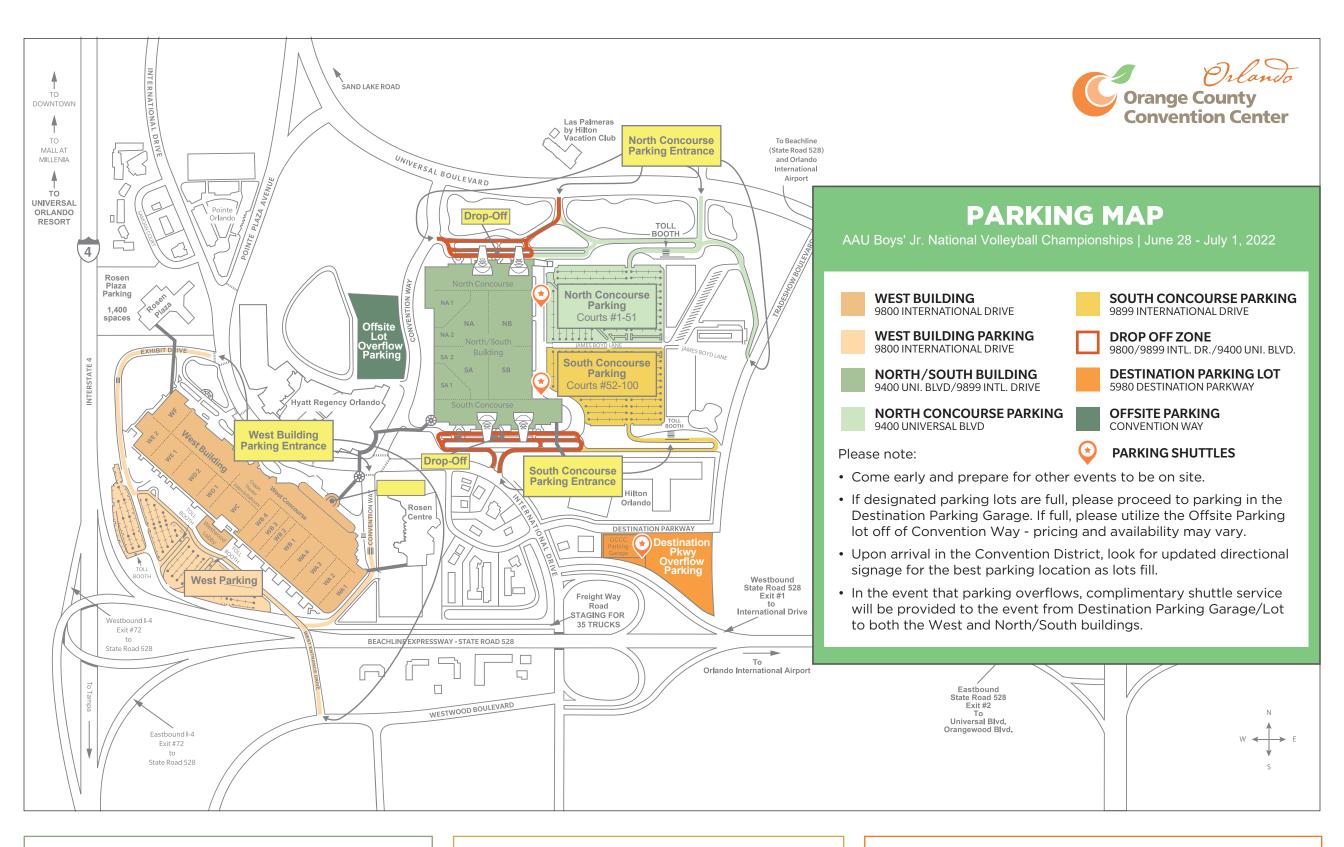

## Courts #1-51 Parking Information

**From Disney:** Take 14 exit #72 State Rd. 528. Exit #2 Universal Blvd/Orangewood Blvd. Turn left onto Universal Blvd. Turn left in the North Concourse Parking Entrance.

**From Downtown/Universal:** Take I4 exit #74A Sand Lake Rd. Turn right onto Universal Blvd. Turn right into the North Concourse Parking Entrance.

**From Airport:** Take State Rd. 528 exit #2 Universal Blvd/Orangewood Blvd. Turn right onto Universal Blvd. Turn left in the North Concourse Parking Entrance.

## **Courts #52-100 Parking Information**

## From Disney/Downtown/Universal:

Take I4 exit #72 State Rd. 528. Exit #1 International Drive. Turn right onto International Drive. Turn right in the South Concourse Parking Entrance.

**From Airport:** Take State Rd. 528 exit #1 International Drive. Turn right onto International Drive. Turn right onto Destination Parkway. Turn right in Destination Parking Entrance.

## West Building Parking Information

**From Disney:** Take 14 exit #72 State Rd. 528. Exit #1 International Drive. Turn right onto International Drive. Turn left on Convention Way to the West Concourse Parking Entrance.

**From Downtown/Universal:** Take I4 exit #74A Sand Lake Rd. Turn right onto International Drive. Turn right on Exhibit Drive to the West Concourse Parking Entrance.

**From Airport:** Take State Rd. 528 exit #1 International Drive. Turn right onto International Drive. Turn left on Convention Way to the West Concourse Parking Entrance.