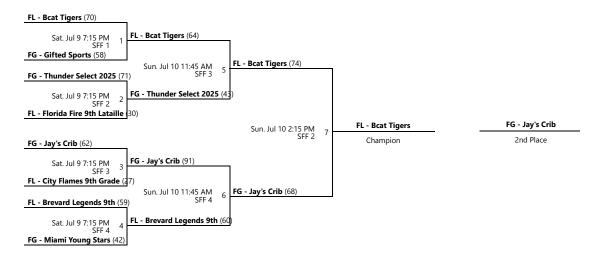

#### **BOYS 15U/9TH GRADE**

|               |                 |       |       | Α                              |   |          |                   |          |         |
|---------------|-----------------|-------|-------|--------------------------------|---|----------|-------------------|----------|---------|
|               |                 |       |       |                                | W | L        | PDO               | PD       |         |
| FL - Bcat Tig | gers            |       |       |                                | 3 | 0        | -                 | 45       | 1st     |
| FG - Miami    | Young Stars     |       |       |                                | 2 | 1        | -                 | 3        | 2nd     |
| FL - All Star | s Are Bright 20 | 26    |       |                                | 1 | 2        | -                 | -3       | 3rd     |
| FL - Florida  | Fire 9th Drago  | ns    |       |                                | 0 | 3        | -                 | -45      | 4th     |
| Date          | Time            | Venue | Court | Home                           |   | Away     |                   |          | Score   |
| Fri. 7/8      | 10:30 AM        | SFF   | 4     | FL - All Stars Are Bright 2026 |   | FG - M   | iami Young Sta    | ars      | 49 - 52 |
| Fri. 7/8      | 2:15 PM         | SFF   | 6     | FL - Florida Fire 9th Dragons  |   | FG - M   | iami Young Sta    | ars      | 32 - 64 |
| Fri. 7/8      | 3:30 PM         | SFF   | 5     | FL - Bcat Tigers               |   | FL - All | Stars Are Brigh   | nt 2026  | 74 - 39 |
| Fri. 7/8      | 7:15 PM         | SFF   | 3     | FL - Bcat Tigers               |   | FL - Flo | orida Fire 9th Di | ragons   | 88 - 44 |
| Sat. 7/9      | 3:30 PM         | SFF   | 3     | FL - Bcat Tigers               |   | FG - M   | ami Young Sta     | rs       | 75 - 51 |
| Sat. 7/9      | 3:30 PM         | SFF   | 4     | FL - Florida Fire 9th Dragons  |   | FL - Al  | Stars Are Bri     | ght 2026 | 29 - 66 |

|              |                |       |            | В |   |      |     |     |       |
|--------------|----------------|-------|------------|---|---|------|-----|-----|-------|
|              |                |       |            |   | w | L    | PDO | PD  |       |
| FG - Jay's ( | Crib           |       |            |   | 2 | 0    | -   | 30  | 1st   |
| FL - Florida | Fire 9th Latai | lle   |            |   | 1 | 1    | -   | -5  | 2nd   |
| FL - Cocoa   | Beach Hurrica  | anes  |            |   | 0 | 2    | -   | -25 | 3rd   |
| Date         | Time           | Venue | Court Home |   |   | Awav |     |     | Score |

| Date     | Time     | venue | Court | Home                        | Away                           | Score    |
|----------|----------|-------|-------|-----------------------------|--------------------------------|----------|
| Fri. 7/8 | 10:30 AM | SFF   | 5     | FG - Jay's Crib             | FL - Cocoa Beach Hurricanes    | 104 - 24 |
| Fri. 7/8 | 3:30 PM  | SFF   | 2     | FG - Jay's Crib             | FL - Florida Fire 9th Lataille | 79 - 34  |
| Sat. 7/9 | 3:30 PM  | SFF   | 5     | FL - Cocoa Beach Hurricanes | FL - Florida Fire 9th Lataille | 37 - 47  |

|                          | С |   |     |     |     |
|--------------------------|---|---|-----|-----|-----|
|                          | W | L | PDO | PD  |     |
| FL - Brevard Legends 9th | 2 | 0 | -   | 16  | 1st |
| FG - Gifted Sports       | 1 | 1 | -   | -6  | 2nd |
| FG - Raiders             | 0 | 2 | -   | -10 | 3rd |

| Date     | Time     | Venue | Court | Home               | Away                     | Score   |
|----------|----------|-------|-------|--------------------|--------------------------|---------|
| Fri. 7/8 | 10:30 AM | SFF   | 6     | FG - Raiders       | FG - Gifted Sports       | 64 - 70 |
| Fri. 7/8 | 3:30 PM  | SFF   | 3     | FG - Raiders       | FL - Brevard Legends 9th | 47 - 51 |
| Sat. 7/9 | 4:45 PM  | SFF   | 4     | FG - Gifted Sports | FL - Brevard Legends 9th | 48 - 60 |