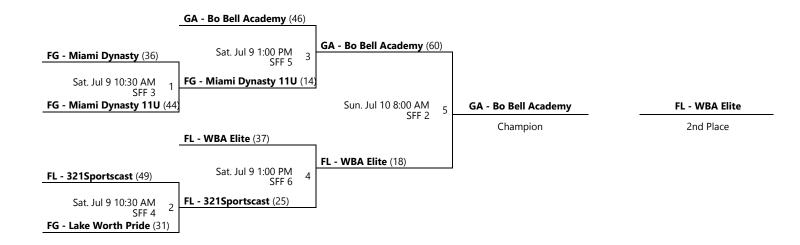

#### **BOYS 12U/6TH GRADE**

|                      |            |       |                    | A               |                      |   |                |          |         |
|----------------------|------------|-------|--------------------|-----------------|----------------------|---|----------------|----------|---------|
|                      |            |       |                    |                 | W                    | L | PDO            | PD       |         |
| GA - Bo Bell         | Academy    |       |                    |                 | 2                    | 0 | -              | 30       | 1st     |
| FL - 321Spor         | tscast     |       |                    |                 | 1                    | 1 | -              | -11      | 2nd     |
| FG - Miami D         | ynasty 11U |       |                    |                 | 0                    | 2 | =              | -19      | 3rd     |
| Date                 | Time       | Venue | Court              | Home            |                      |   | Away           |          | Score   |
| Fri. 7/8             | 9:15 AM    | SFF   | 1                  | FL - 321Sportsc | ast                  |   | FG - Miami Dyn | asty 11U | 37 - 33 |
| Fri. 7/8 1:00 PM SFF |            | 3     | FL - 321Sportscast |                 | GA - Bo Bell Academy |   |                | 21 - 68  |         |
| Sat. 7/9 8:00 AM SFF |            |       | 1                  | FG - Miami Dyna | sty 11U              |   | GA - Bo Bell A | cademy   | 16 - 44 |

| В                     |   |   |     |     |     |  |  |  |  |
|-----------------------|---|---|-----|-----|-----|--|--|--|--|
|                       | W | L | PDO | PD  |     |  |  |  |  |
| FL - WBA Elite        | 2 | 0 | -   | 12  | 1st |  |  |  |  |
| FG - Miami Dynasty    | 1 | 1 | -   | 4   | 2nd |  |  |  |  |
| FG - Lake Worth Pride | 0 | 2 | -   | -16 | 3rd |  |  |  |  |

| Date     | Time    | Venue | Court | Home                  | Away               | Score   |
|----------|---------|-------|-------|-----------------------|--------------------|---------|
| Fri. 7/8 | 9:15 AM | SFF   | 4     | FG - Lake Worth Pride | FG - Miami Dynasty | 22 - 47 |
| Fri. 7/8 | 1:00 PM | SFF   | 4     | FG - Lake Worth Pride | FL - WBA Elite     | 25 - 26 |
| Sat. 7/9 | 8:00 AM | SFF   | 2     | FG - Miami Dynasty    | FL - WBA Elite     | 35 - 46 |