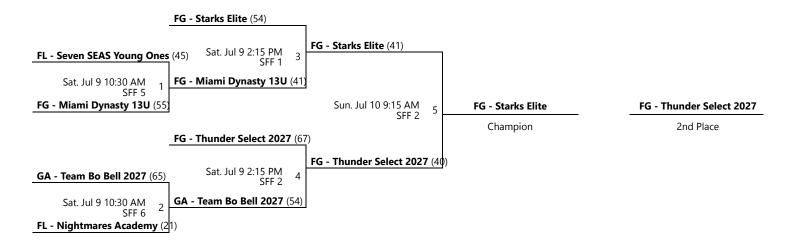

#### **BOYS 13U**

|                        |             |       |       | Α                  |     |                                   |                 |          |         |
|------------------------|-------------|-------|-------|--------------------|-----|-----------------------------------|-----------------|----------|---------|
|                        |             |       |       |                    | W   | L                                 | PDO             | PD       |         |
| FG - Starks E          | Elite       |       |       |                    | 2   | 0                                 | =               | 20       | 1st     |
| GA - Team B            | o Bell 2027 |       |       |                    | 1   | 1                                 | -               | -1       | 2nd     |
| FG - Miami Dynasty 13U |             |       |       |                    | 0   | 2                                 | -               | -19      | 3rd     |
| Date                   | Time        | Venue | Court | Home               |     |                                   | Away            |          | Score   |
| Fri. 7/8               | 9:15 AM     | SFF   | 2     | FG - Starks Elite  |     |                                   | FG - Miami Dyna | asty 13U | 29 - 24 |
| Fri. 7/8               | 1:00 PM     | SFF   | 5     | FG - Starks Elite  |     | GA - Team Bo Bell 2027            |                 |          | 48 - 28 |
| Sat. 7/9               | 8:00 AM     | SFF   | 3     | FG - Miami Dynasty | 13U | 13U <b>GA - Team Bo Bell 2027</b> |                 |          |         |

|                            | В |   |   |     |     |     |
|----------------------------|---|---|---|-----|-----|-----|
|                            |   | w | L | PDO | PD  |     |
| FG - Thunder Select 2027   |   | 2 | 0 | -   | 30  | 1st |
| FL - Seven SEAS Young Ones |   | 1 | 1 | -   | -2  | 2nd |
| FL - Nightmares Academy    |   | 0 | 2 | -   | -28 | 3rd |

| Date     | Time    | Venue | Court | Home                     | Away                       | Score   |
|----------|---------|-------|-------|--------------------------|----------------------------|---------|
| Fri. 7/8 | 9:15 AM | SFF   | 3     | FL - Nightmares Academy  | FG - Thunder Select 2027   | 24 - 39 |
| Fri. 7/8 | 1:00 PM | SFF   | 1     | FL - Nightmares Academy  | FL - Seven SEAS Young Ones | 26 - 39 |
| Sat. 7/9 | 8:00 AM | SFF   | 4     | FG - Thunder Select 2027 | FL - Seven SEAS Young Ones | 59 - 39 |