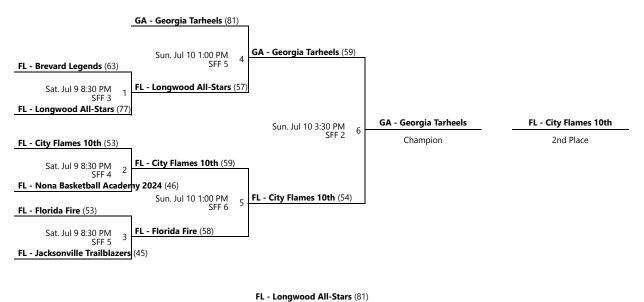

#### **BOYS 16U/10TH GRADE**

|             |                |           |       | A                                 |        |            |                |         |         |
|-------------|----------------|-----------|-------|-----------------------------------|--------|------------|----------------|---------|---------|
|             |                |           |       |                                   | W      | L          | PDO            | PD      |         |
| GA - Geor   | gia Tarheels   |           |       |                                   | 3      | 0          | -              | 31      | 1st     |
| FL - Florid | a Fire         |           |       |                                   | 2      | 1          | -              | 18      | 2nd     |
| FL - Long   | wood All-Stars | S         |       |                                   | 1      | 2          | -              | -27     | 3rd     |
| FL - Nona   | Basketball A   | cademy 20 | 024   |                                   | 0      | 3          | -              | -22     | 4th     |
| Date        | Time           | Venue     | Court | Home                              | Away   | ,          |                |         | Score   |
| Fri. 7/8    | 11:45 AM       | SFF       | 3     | GA - Georgia Tarheels             | FL - l | ongwoo     | d All-Stars    |         | 68 - 54 |
| Fri. 7/8    | 3:30 PM        | SFF       | 1     | GA - Georgia Tarheels             | FL - 1 | Nona Bas   | sketball Acade | my 2024 | 66 - 53 |
| Fri. 7/8    | 4:45 PM        | SFF       | 1     | FL - Longwood All-Stars           | FL - I | Florida F  | ire            |         | 54 - 75 |
| Fri. 7/8    | 7:15 PM        | SFF       | 4     | FL - Nona Basketball Academy 2024 | FL - I | Florida F  | ire            |         | 55 - 62 |
| Sat. 7/9    | 4:45 PM        | SFF       | 5     | FL - Longwood All-Stars           | FL - 1 | Nona Bas   | sketball Acade | my 2024 | 60 - 58 |
| Sat. 7/9    | 6:00 PM        | SFF       | 3     | GA - Georgia Tarheels             | FL - F | Florida Fi | re             |         | 54 - 50 |

|                                | В |   |   |     |     |     |
|--------------------------------|---|---|---|-----|-----|-----|
|                                |   | W | L | PDO | PD  |     |
| FL - City Flames 10th          |   | 2 | 0 | -   | 28  | 1st |
| FL - Brevard Legends           |   | 1 | 1 | -   | -2  | 2nd |
| FL - Jacksonville Trailblazers |   | 0 | 2 | -   | -26 | 3rd |

| Date     | Time     | Venue | Court | Home                           | Away                           | Score   |
|----------|----------|-------|-------|--------------------------------|--------------------------------|---------|
| Fri. 7/8 | 11:45 AM | SFF   | 5     | FL - Brevard Legends           | FL - Jacksonville Trailblazers | 49 - 36 |
| Fri. 7/8 | 4:45 PM  | SFF   | 2     | FL - Brevard Legends           | FL - City Flames 10th          | 42 - 67 |
| Sat. 7/9 | 4:45 PM  | SFF   | 6     | FL - Jacksonville Trailblazers | FL - City Flames 10th          | 42 - 55 |

## AAU WORLD CHAMPIONSHIP - SOUTHEAST D3/SUMMER CLASSIC BOYS 16U/10TH GRADE CHAMPIONSHIP

Jul 8-10, 2022

 ${\sf SFF~2-ESPN-State~Farm~Fieldhouse~Location~2} \quad {\sf SFF~3-ESPN-State~Farm~Fieldhouse~Location~3}$ 

SFF 4 - ESPN - State Farm Fieldhouse Location 4  $\,$  SFF 5 - ESPN - State Farm Fieldhouse Location 5

SFF 6 - ESPN - State Farm Fieldhouse Location 6

Jul 8-10, 2022