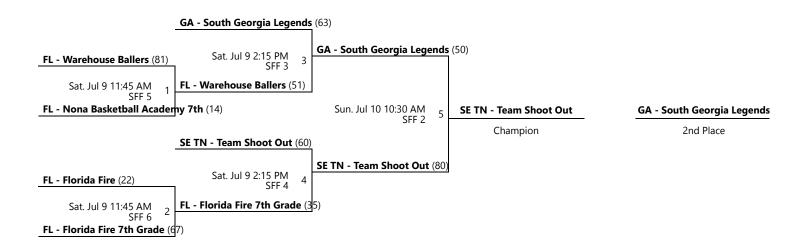

#### **BOYS 7TH GRADE**

|                                                 |              |           |       | A                                |    |          |                |          |         |
|-------------------------------------------------|--------------|-----------|-------|----------------------------------|----|----------|----------------|----------|---------|
|                                                 |              |           |       |                                  | W  | L        | PDO            | PD       |         |
| GA - South                                      | Georgia Le   | gends     |       |                                  | 2  | 0        | -              | 30       | 1st     |
| FL - Florida Fire 1 1 1 -                       |              |           |       |                                  |    |          |                |          | 2nd     |
| FL - Nona                                       | Basketball A | cademy 7t | h     |                                  | 0  | 2        | -              | -21      | 3rd     |
| Date                                            | Time         | Venue     | Court | Home                             | Aw | ay       |                |          | Score   |
| Fri. 7/8                                        | 2:15 PM      | SFF       | 2     | FL - Florida Fire                | GA | - South  | Georgia Lege   | nds      | 31 - 72 |
| Fri. 7/8 7:15 PM SFF 1 <b>FL - Florida Fire</b> |              |           |       | FL - Florida Fire                | FL | - Nona B | asketball Acad | lemy 7th | 33 - 27 |
| Sat. 7/9                                        | 9:15 AM      | SFF       | 5     | FL - Nona Basketball Academy 7th | GA | - South  | Georgia Lege   | nds      | 25 - 61 |

| E                           | 3 |   |     |     |     |
|-----------------------------|---|---|-----|-----|-----|
|                             | W | L | PDO | PD  |     |
| SE TN - Team Shoot Out      | 2 | 0 | -   | 24  | 1st |
| FL - Warehouse Ballers      | 1 | 1 | -   | -2  | 2nd |
| FL - Florida Fire 7th Grade | 0 | 2 | -   | -22 | 3rd |

| Date     | Time    | Venue | Court | Home                        | Away                        | Score   |
|----------|---------|-------|-------|-----------------------------|-----------------------------|---------|
| Fri. 7/8 | 2:15 PM | SFF   | 1     | FL - Warehouse Ballers      | SE TN - Team Shoot Out      | 42 - 51 |
| Fri. 7/8 | 6:00 PM | SFF   | 5     | FL - Warehouse Ballers      | FL - Florida Fire 7th Grade | 48 - 41 |
| Sat. 7/9 | 9:15 AM | SFF   | 6     | FL - Florida Fire 7th Grade | SE TN - Team Shoot Out      | 45 - 76 |