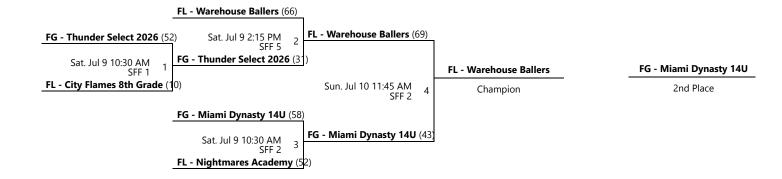

#### **BOYS 14U/8TH GRADE**

|                            | Α |   |     |     |     |
|----------------------------|---|---|-----|-----|-----|
|                            | W | L | PDO | PD  |     |
| FL - Warehouse Ballers     | 2 | 0 | -   | 30  | 1st |
| FG - Miami Dynasty 14U     | 2 | 0 | -   | 16  | 2nd |
| FL - Nightmares Academy    | 1 | 1 | -   | -2  | 3rd |
| FG - Thunder Select 2026   | 0 | 2 | -   | -16 | 4th |
| FL - City Flames 8th Grade | 0 | 2 | -   | -28 | 5th |

| Date     | Time     | Venue | Court | Home                     | Away                       | Score   |
|----------|----------|-------|-------|--------------------------|----------------------------|---------|
| Fri. 7/8 | 10:30 AM | SFF   | 2     | FG - Thunder Select 2026 | FG - Miami Dynasty 14U     | 45 - 46 |
| Fri. 7/8 | 11:45 AM | SFF   | 2     | FL - Warehouse Ballers   | FL - Nightmares Academy    | 64 - 45 |
| Fri. 7/8 | 2:15 PM  | SFF   | 4     | FG - Thunder Select 2026 | FL - Warehouse Ballers     | 48 - 71 |
| Fri. 7/8 | 2:15 PM  | SFF   | 5     | FG - Miami Dynasty 14U   | FL - City Flames 8th Grade | 56 - 19 |
| Sat. 7/9 | 8:00 AM  | SFF   | 5     | FL - Nightmares Academy  | FL - City Flames 8th Grade | 44 - 31 |