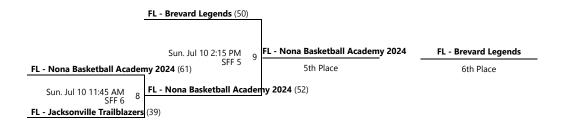

|                                | В |   |   |     |     |     |
|--------------------------------|---|---|---|-----|-----|-----|
|                                |   | W | L | PDO | PD  |     |
| FL - City Flames 10th          |   | 2 | 0 | -   | 28  | 1st |
| FL - Brevard Legends           |   | 1 | 1 | -   | -2  | 2nd |
| FL - Jacksonville Trailblazers |   | 0 | 2 | -   | -26 | 3rd |

| Date     | Time     | Venue | Court | Home                           | Away                           | Score   |
|----------|----------|-------|-------|--------------------------------|--------------------------------|---------|
| Fri. 7/8 | 11:45 AM | SFF   | 5     | FL - Brevard Legends           | FL - Jacksonville Trailblazers | 49 - 36 |
| Fri. 7/8 | 4:45 PM  | SFF   | 2     | FL - Brevard Legends           | FL - City Flames 10th          | 42 - 67 |
| Sat. 7/9 | 4:45 PM  | SFF   | 6     | FL - Jacksonville Trailblazers | FL - City Flames 10th          | 42 - 55 |