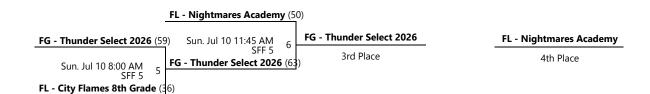

#### **BOYS 14U/8TH GRADE**

|                            | Α |   |     |     |     |
|----------------------------|---|---|-----|-----|-----|
|                            | W | L | PDO | PD  |     |
| FL - Warehouse Ballers     | 2 | 0 | -   | 30  | 1st |
| FG - Miami Dynasty 14U     | 2 | 0 | -   | 16  | 2nd |
| FL - Nightmares Academy    | 1 | 1 | -   | -2  | 3rd |
| FG - Thunder Select 2026   | 0 | 2 | -   | -16 | 4th |
| FL - City Flames 8th Grade | 0 | 2 | -   | -28 | 5th |

| Date     | Time     | Venue | Court | Home                     | Away                       | Score   |
|----------|----------|-------|-------|--------------------------|----------------------------|---------|
| Fri. 7/8 | 10:30 AM | SFF   | 2     | FG - Thunder Select 2026 | FG - Miami Dynasty 14U     | 45 - 46 |
| Fri. 7/8 | 11:45 AM | SFF   | 2     | FL - Warehouse Ballers   | FL - Nightmares Academy    | 64 - 45 |
| Fri. 7/8 | 2:15 PM  | SFF   | 4     | FG - Thunder Select 2026 | FL - Warehouse Ballers     | 48 - 71 |
| Fri. 7/8 | 2:15 PM  | SFF   | 5     | FG - Miami Dynasty 14U   | FL - City Flames 8th Grade | 56 - 19 |
| Sat. 7/9 | 8:00 AM  | SFF   | 5     | FL - Nightmares Academy  | FL - City Flames 8th Grade | 44 - 31 |