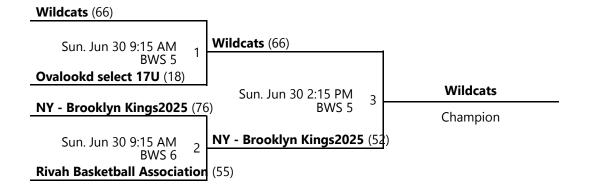

## AAU BOYS D3 WORLD CHAMPIONSHIPS BOYS 17U/11TH GRADE CHAMPIONSHIP BRACKET

Jun 28-30, 2024

BWS 5 - Boo Williams Sportsplex Location 5 BWS 6 - Boo Williams Sportsplex Location 6

Home (Top), Away (Bottom)

### **BOYS 17U/11TH GRADE**

|                              | A |   |   |     |     |     |
|------------------------------|---|---|---|-----|-----|-----|
|                              |   | W | L | PDO | PD  |     |
| Wildcats                     |   | 3 | 0 | -   | 45  | 1st |
| NY - Brooklyn Kings2025      |   | 2 | 1 | -   | 15  | 2nd |
| Rivah Basketball Association |   | 1 | 2 | -   | -19 | 3rd |
| Ovalookd select 17U          |   | 0 | 3 | -   | -41 | 4th |

| Date      | Time     | Venue | Court | Home                         | Away                         | Score   |
|-----------|----------|-------|-------|------------------------------|------------------------------|---------|
| Fri. 6/28 | 9:00 PM  | BWS   | 5     | Rivah Basketball Association | Wildcats                     | 38 - 63 |
| Sat. 6/29 | 10:15 AM | BWS   | 5     | Ovalookd select 17U          | Wildcats                     | 22 - 62 |
| Sat. 6/29 | 10:15 AM | BWS   | 6     | NY - Brooklyn Kings2025      | Rivah Basketball Association | 68 - 37 |
| Sat. 6/29 | 12:45 PM | BWS   | 5     | Rivah Basketball Association | Ovalookd select 17U          | 65 - 54 |
| Sat. 6/29 | 12:45 PM | BWS   | 6     | Wildcats                     | NY - Brooklyn Kings2025      | 73 - 50 |
| Sat. 6/29 | 8:15 PM  | BWS   | 1     | Ovalookd select 17U          | NY - Brooklyn Kings2025      | 38 - 75 |