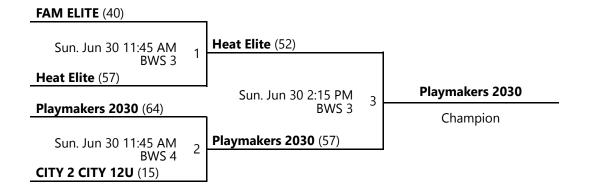

# AAU BOYS D3 WORLD CHAMPIONSHIPS BOYS 12U/6TH GRADE CHAMPIONSHIP BRACKET

Jun 28-30, 2024

BWS 3 - Boo Williams Sportsplex Location 3 BWS 4 - Boo Williams Sportsplex Location 4

Home (Top), Away (Bottom)

Revised 6/30/2024 5:33 PM - Powered by Exposure Basketball Events