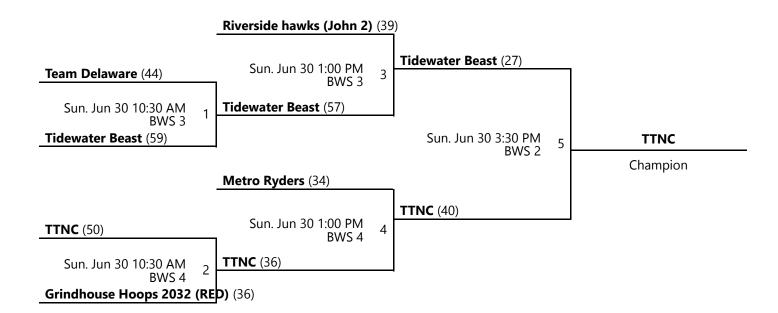

# AAU BOYS D3 WORLD CHAMPIONSHIPS BOYS 10U/4TH GRADE CHAMPIONSHIP BRACKET

Jun 28-30, 2024

BWS 2 - Boo Williams Sportsplex Location 2 BWS 3 - Boo Williams Sportsplex Location 3

BWS 4 - Boo Williams Sportsplex Location 4