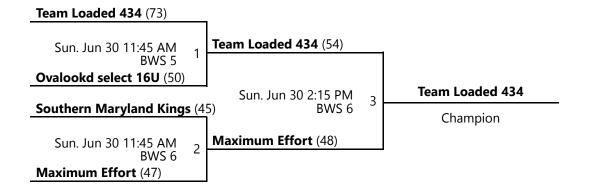

# AAU BOYS D3 WORLD CHAMPIONSHIPS BOYS 16U/10TH GRADE CHAMPIONSHIP BRACKET

Jun 28-30, 2024

BWS 5 - Boo Williams Sportsplex Location 5 BWS 6 - Boo Williams Sportsplex Location 6

Home (Top), Away (Bottom)

Revised 6/30/2024 5:31 PM - Powered by Exposure Basketball Events

### BOYS 16U/10TH GRADE

|                         | Α |   |     |     |     |
|-------------------------|---|---|-----|-----|-----|
|                         | W | L | PDO | PD  |     |
| Team Loaded 434         | 3 | 0 | -   | 31  | 1st |
| Southern Maryland Kings | 2 | 1 | -   | 7   | 2nd |
| Maximum Effort          | 1 | 2 | -   | -4  | 3rd |
| Ovalookd select 16U     | 0 | 3 | -   | -34 | 4th |

| Date      | Time    | Venue | Court | Home Away               |                         | Score   |
|-----------|---------|-------|-------|-------------------------|-------------------------|---------|
| Fri. 6/28 | 7:45 PM | BWS   | 5     | Maximum Effort          | Ovalookd select 16U     | W-F     |
| Fri. 6/28 | 7:45 PM | BWS   | 6     | Southern Maryland Kings | Team Loaded 434         | 44 - 45 |
| Sat. 6/29 | 4:30 PM | BWS   | 6     | Southern Maryland Kings | Maximum Effort          | 64 - 60 |
| Sat. 6/29 | 4:30 PM | BWS   | 5     | Team Loaded 434         | Ovalookd select 16U     | 58 - 23 |
| Sat. 6/29 | 8:15 PM | BWS   | 5     | Maximum Effort          | Team Loaded 434         | 44 - 59 |
| Sat. 6/29 | 8:15 PM | BWS   | 6     | Ovalookd select 16U     | Southern Maryland Kings | 45 - 49 |