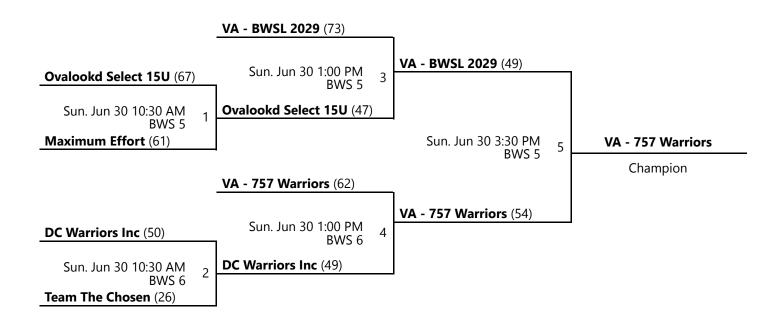

# AAU BOYS D3 WORLD CHAMPIONSHIPS BOYS 15U/9TH GRADE CHAMPIONSHIP BRACKET

Jun 28-30, 2024

BWS 5 - Boo Williams Sportsplex Location 5 BWS 6 - Boo Williams Sportsplex Location 6

### **BOYS 15U/9TH GRADE**

| Α               |   |   |     |     |     |  |
|-----------------|---|---|-----|-----|-----|--|
|                 | W | L | PDO | PD  |     |  |
| VA - BWSL 2029  | 2 | 0 | -   | 25  | 1st |  |
| DC Warriors Inc | 1 | 1 | -   | 5   | 2nd |  |
| Maximum Effort  | 0 | 2 | -   | -30 | 3rd |  |

| Date      | Time    | Venue | Court | Home             | Away                 | Score   |
|-----------|---------|-------|-------|------------------|----------------------|---------|
| Fri. 6/28 | 5:15 PM | BWS   | 5     | VA - BWSL 2029*  | Team The Chosen*     | 58 - 21 |
| Fri. 6/28 | 6:30 PM | BWS   | 7     | Maximum Effort*  | VA - 757 Warriors *  | 29 - 86 |
| Fri. 6/28 | 9:00 PM | BWS   | 7     | DC Warriors Inc* | Ovalookd Select 15U* | 68 - 53 |
| Sat. 6/29 | 3:15 PM | BWS   | 7     | Maximum Effort   | VA - BWSL 2029       | 33 - 71 |
| Sat. 6/29 | 5:45 PM | BWS   | 7     | VA - BWSL 2029   | DC Warriors Inc      | 56 - 46 |
| Sat. 6/29 | 7:00 PM | BWS   | 5     | DC Warriors Inc  | Maximum Effort       | 66 - 18 |

<sup>\*</sup> Game won't count against standings

|                     | В |   |     |     |     |
|---------------------|---|---|-----|-----|-----|
|                     | W | L | PDO | PD  |     |
| VA - 757 Warriors   | 2 | 0 | -   | 30  | 1st |
| Ovalookd Select 15U | 1 | 1 | -   | -13 | 2nd |
| Team The Chosen     | 0 | 2 | -   | -17 | 3rd |

| Date      | Time    | Venue | Court | Home                | Away                 | Score   |
|-----------|---------|-------|-------|---------------------|----------------------|---------|
| Fri. 6/28 | 5:15 PM | BWS   | 5     | VA - BWSL 2029*     | Team The Chosen*     | 58 - 21 |
| Fri. 6/28 | 6:30 PM | BWS   | 7     | Maximum Effort*     | VA - 757 Warriors *  | 29 - 86 |
| Fri. 6/28 | 9:00 PM | BWS   | 7     | DC Warriors Inc*    | Ovalookd Select 15U* | 68 - 53 |
| Sat. 6/29 | 2:00 PM | BWS   | 7     | Team The Chosen     | VA - 757 Warriors    | 31 - 64 |
| Sat. 6/29 | 4:30 PM | BWS   | 7     | VA - 757 Warriors   | Ovalookd Select 15U  | 85 - 56 |
| Sat. 6/29 | 7:00 PM | BWS   | 7     | Ovalookd Select 15U | Team The Chosen      | 55 - 53 |