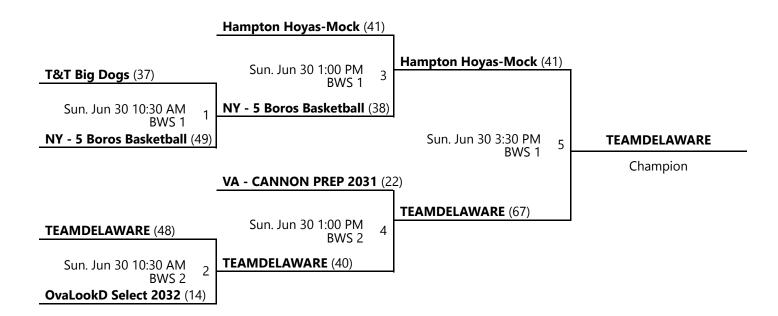

# AAU BOYS D3 WORLD CHAMPIONSHIPS BOYS 12U/6TH GRADE CHAMPIONSHIP BRACKET

Jun 28-30, 2024

BWS 3 - Boo Williams Sportsplex Location 3 BWS 4 - Boo Williams Sportsplex Location 4

Home (Top), Away (Bottom)

Revised 6/30/2024 5:33 PM - Powered by Exposure Basketball Events