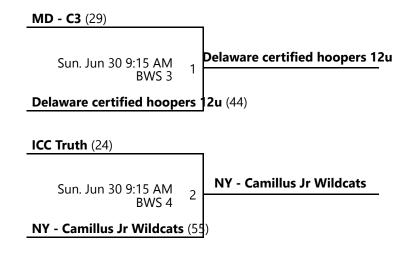

# AAU BOYS D3 WORLD CHAMPIONSHIPS BOYS 12U/6TH GRADE CONSOLATION GAMES

Jun 28-30, 2024

BWS 3 - Boo Williams Sportsplex Location 3

BWS 4 - Boo Williams Sportsplex Location 4

### Home (Top), Away (Bottom)

Revised 6/30/2024 11:25 AM - Powered by Exposure Basketball Events