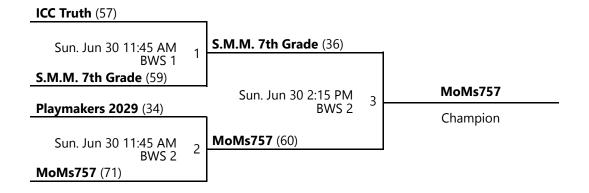

# AAU BOYS D3 WORLD CHAMPIONSHIPS BOYS 12U/6TH GRADE CHAMPIONSHIP BRACKET

Jun 28-30, 2024

BWS 3 - Boo Williams Sportsplex Location 3 BWS 4 - Boo Williams Sportsplex Location 4

Home (Top), Away (Bottom)

Revised 6/30/2024 5:33 PM - Powered by Exposure Basketball Events