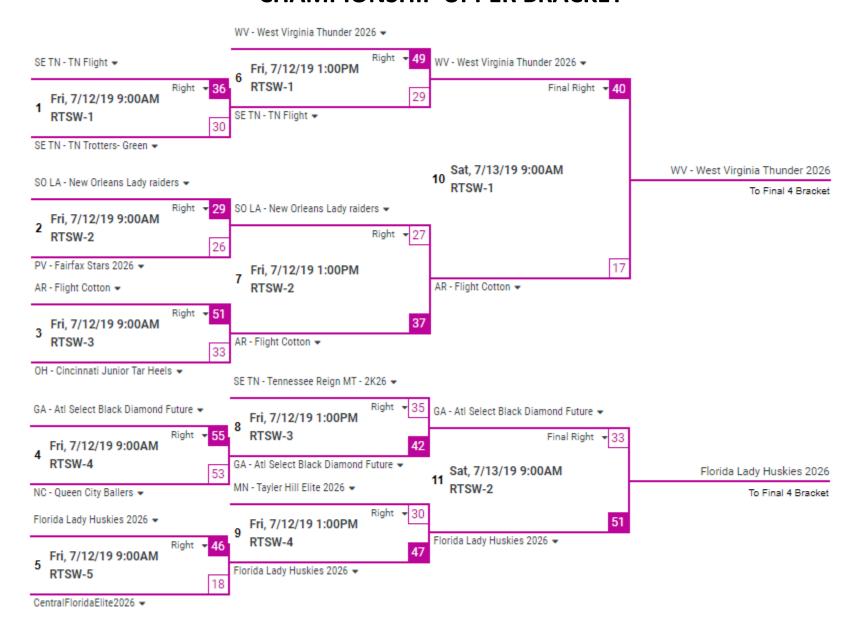

0 - 37 | SE TN - TN Trotters- Green | Wed Jul 10, 2019 | 7:20 PM | RTSW-4   |  |  |
| 6      | SP - Obsessed Cali Rugrats | 55 - 40 | MV - KC Gold Elite 2026    | Thu Jul 11, 2019 | 9:00 AM | RTSW-3   |  |  |
| 7      | NC - Queen City Ballers    | 51 - 33 | PV - Fairfax Stars 2026    | Thu Jul 11, 2019 | 9:00 AM | RTSW-4   |  |  |
| 8      | SP - Obsessed Cali Rugrats | 43 - 28 | SE TN - TN Trotters- Green | Thu Jul 11, 2019 | 1:00 PM | RTSW-3   |  |  |
| 9      | MV - KC Gold Elite 2026    | 42 - 30 | PV - Fairfax Stars 2026    | Thu Jul 11, 2019 | 1:00 PM | RTSW-4   |  |  |
| 10     | SE TN - TN Trotters- Green | 44 - 38 | NC - Queen City Ballers    | Thu Jul 11, 2019 | 5:00 PM | RTSW-2   |  |  |





Gatlinburg, TN

#### **JULY 9 – JULY 14, 2019**

#### **CHAMPIONSHIP UPPER BRACKET**



### **CHAMPIONSHIP LOWER BRACKET**







Gatlinburg, TN

**JULY 9 – JULY 14, 2019** 

#### **FINAL FOUR**



### 5<sup>th</sup> – 8<sup>th</sup> PLACE BRACKET







**Gatlinburg, TN** 

**JULY 9 – JULY 14, 2019** 

### 9<sup>th</sup>/10<sup>th</sup> PLACE BRACKET (Gold Bracket)



#### SILVER BRACKET







**Gatlinburg**, TN

**JULY 9 – JULY 14, 2019** 

### **POOL SCHEDULES**

| Pool A |                               |         |                               |                  |         |          |  |  |
|--------|-------------------------------|---------|-------------------------------|------------------|---------|----------|--|--|
| Game   | Home                          | Score   | Away                          | Date             | Time    | Location |  |  |
| 1      | SE TN - Te