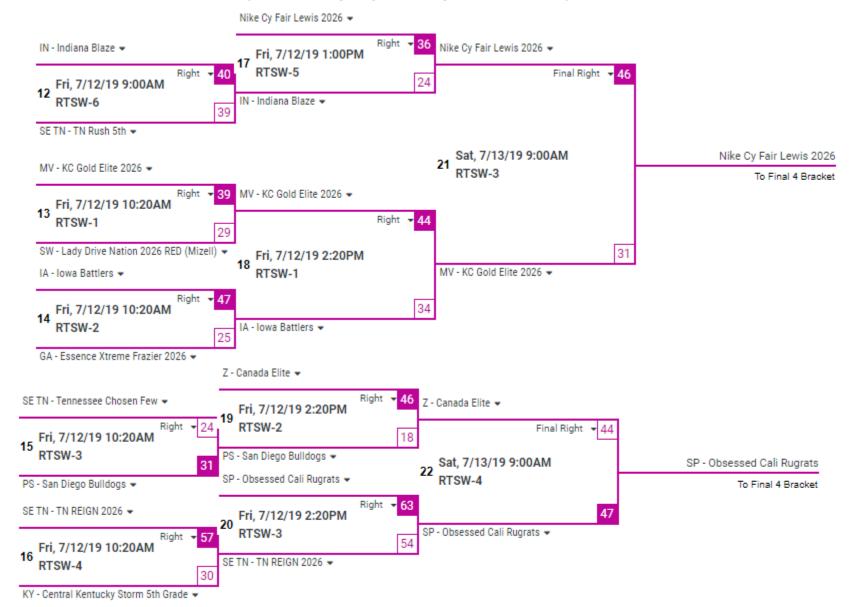

Wed Jul 10, 2019 | 7:20 PM | RTSW-4   |  |  |
| 6      | SP - Obsessed Cali Rugrats | 55 - 40 | MV - KC Gold Elite 2026    | Thu Jul 11, 2019 | 9:00 AM | RTSW-3   |  |  |
| 7      | NC - Queen City Ballers    | 51 - 33 | PV - Fairfax Stars 2026    | Thu Jul 11, 2019 | 9:00 AM | RTSW-4   |  |  |
| 8      | SP - Obsessed Cali Rugrats | 43 - 28 | SE TN - TN Trotters- Green | Thu Jul 11, 2019 | 1:00 PM | RTSW-3   |  |  |
| 9      | MV - KC Gold Elite 2026    | 42 - 30 | PV - Fairfax Stars 2026    | Thu Jul 11, 2019 | 1:00 PM | RTSW-4   |  |  |
| 10     | SE TN - TN Trotters- Green | 44 - 38 | NC - Queen City Ballers    | Thu Jul 11, 2019 | 5:00 PM | RTSW-2   |  |  |





Gatlinburg, TN

#### **JULY 9 – JULY 14, 2019**

#### **CHAMPIONSHIP UPPER BRACKET**



### **CHAMPIONSHIP LOWER BRACKET**







Gatlinburg, TN

**JULY 9 – JULY 14, 2019** 

#### **FINAL FOUR**



### 5<sup>th</sup> – 8<sup>th</sup> PLACE BRACKET







**Gatlinburg, TN** 

**JULY 9 – JULY 14, 2019** 

### 9<sup>th</sup>/10<sup>th</sup> PLACE BRACKET (Gold Bracket)



#### SILVER BRACKET







**Gatlinburg**, TN

**JULY 9 – JULY 14, 2019** 

### **POOL SCHEDULES**

| Pool A |                               |         |                               |                  |         |          |  |  |
|--------|-------------------------------|---------|-------------------------------|------------------|---------|----------|--|--|
| Game   | Home                          | Score   | Away                          | Date             | Time    | Location |  |  |
| 1      | SE TN - Tennessee Sparks      | 14 - 56 | MI - M