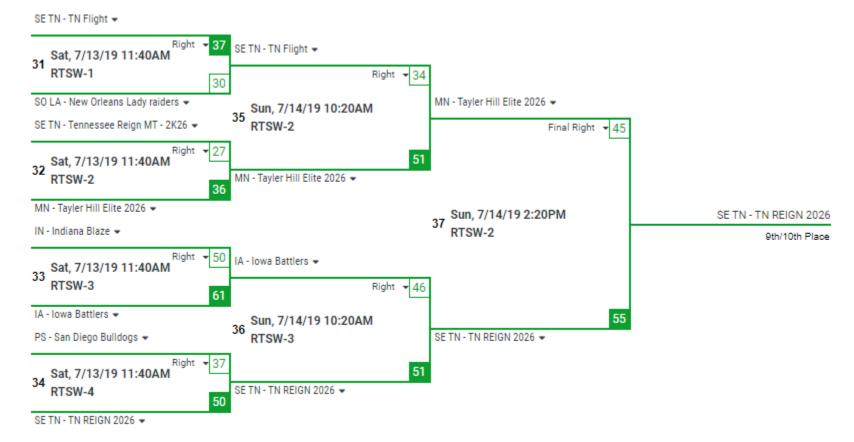

| Thu Jul 11, 2019 | 9:00 AM | RTSW-4   |  |  |
| 8      | SP - Obsessed Cali Rugrats | 43 - 28 | SE TN - TN Trotters- Green | Thu Jul 11, 2019 | 1:00 PM | RTSW-3   |  |  |
| 9      | MV - KC Gold Elite 2026    | 42 - 30 | PV - Fairfax Stars 2026    | Thu Jul 11, 2019 | 1:00 PM | RTSW-4   |  |  |
| 10     | SE TN - TN Trotters- Green | 44 - 38 | NC - Queen City Ballers    | Thu Jul 11, 2019 | 5:00 PM | RTSW-2   |  |  |





Gatlinburg, TN

#### **JULY 9 – JULY 14, 2019**

#### **CHAMPIONSHIP UPPER BRACKET**



### **CHAMPIONSHIP LOWER BRACKET**







Gatlinburg, TN

**JULY 9 – JULY 14, 2019** 

#### **FINAL FOUR**



### 5<sup>th</sup> – 8<sup>th</sup> PLACE BRACKET







**Gatlinburg, TN** 

**JULY 9 – JULY 14, 2019** 

### 9<sup>th</sup>/10<sup>th</sup> PLACE BRACKET (Gold Bracket)



#### SILVER BRACKET







**Gatlinburg**, TN

**JULY 9 – JULY 14, 2019** 

### **POOL SCHEDULES**

| Pool A |                               |         |                               |                  |         |          |  |  |
|--------|-------------------------------|---------|-------------------------------|------------------|---------|----------|--|--|
| Game   | Home                          | Score   | Away                          | Date             | Time    | Location |  |  |
| 1      | SE TN - Tennessee Sparks      | 14 - 56 | MI - Michigan Mystics         | Wed Jul 10, 2019 | 2:00 PM | RTSW-5   |  |  |
| 2      | WI - Wisconsin Evolution      | 19 - 21 | CE - Heart of Illinois Holmes | Wed Jul 10, 2019 | 2:00 PM | RTSW-6   |  |  |
| 3      | MI - Michigan Mystics         |