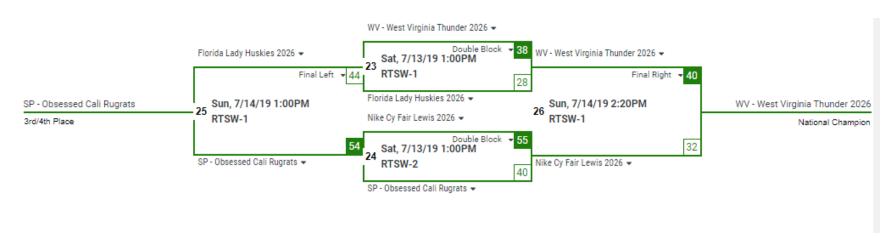

ali Rugrats | 55 - 40 | MV - KC Gold Elite 2026    | Thu Jul 11, 2019 | 9:00 AM | RTSW-3   |  |  |
| 7      | NC - Queen City Ballers    | 51 - 33 | PV - Fairfax Stars 2026    | Thu Jul 11, 2019 | 9:00 AM | RTSW-4   |  |  |
| 8      | SP - Obsessed Cali Rugrats | 43 - 28 | SE TN - TN Trotters- Green | Thu Jul 11, 2019 | 1:00 PM | RTSW-3   |  |  |
| 9      | MV - KC Gold Elite 2026    | 42 - 30 | PV - Fairfax Stars 2026    | Thu Jul 11, 2019 | 1:00 PM | RTSW-4   |  |  |
| 10     | SE TN - TN Trotters- Green | 44 - 38 | NC - Queen City Ballers    | Thu Jul 11, 2019 | 5:00 PM | RTSW-2   |  |  |





Gatlinburg, TN

#### **JULY 9 – JULY 14, 2019**

#### **CHAMPIONSHIP UPPER BRACKET**



### **CHAMPIONSHIP LOWER BRACKET**







Gatlinburg, TN

**JULY 9 – JULY 14, 2019** 

#### **FINAL FOUR**



### 5<sup>th</sup> – 8<sup>th</sup> PLACE BRACKET







**Gatlinburg, TN** 

**JULY 9 – JULY 14, 2019** 

### 9<sup>th</sup>/10<sup>th</sup> PLACE BRACKET (Gold Bracket)



#### SILVER BRACKET







**Gatlinburg**, TN

**JULY 9 – JULY 14, 2019** 

### **POOL SCHEDULES**

| Pool A |                               |         |                               |                  |         |          |  |  |
|--------|-------------------------------|---------|-------------------------------|------------------|---------|----------|--|--|
| Game   | Home                          | Score   | Away                          | Date             | Time    | Location |  |  |
| 1      | SE TN - Tennessee Sparks      | 14 - 56 | MI - Michigan Mystics         | Wed Jul 10, 2019 | 2:00 PM | RTSW-5   |  |  |