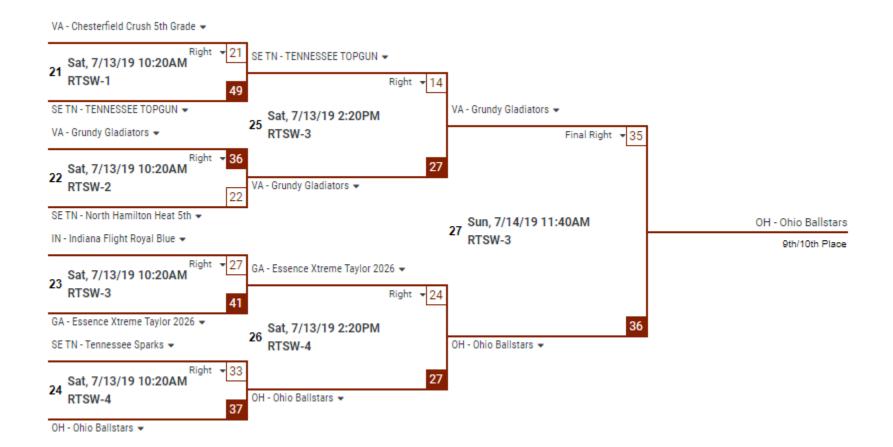

OH - Ohio Ballstars            | Thu Jul 11, 2019 | 11:40 AM | RTSW-5   |  |  |
| 4      | VA - Team Marsh- Phillips      | 46 - 13 | IN - Indiana Flight Royal Blue | Thu Jul 11, 2019 | 11:40 AM | RTSW-6   |  |  |
| 5      | VA - Grundy Gladiators         | 35 - 34 | VA - Team Marsh- Phillips      | Thu Jul 11, 2019 | 3:40 PM  | RTSW-5   |  |  |
| 6      | OH - Ohio Ballstars            | 32 - 23 | IN - Indiana Flight Royal Blue | Thu Jul 11, 2019 | 3:40 PM  | RTSW-6   |  |  |



## 2019 AAU NATIONAL CHAMPIONSHIP 5th GRADE GIRLS DIVISION II



**Gatlinburg, TN** 

**JULY 9 – JULY 14, 2019** 

#### **CHAMPIONSHIP BRACKET**







Gatlinburg, TN

**JULY 9 – JULY 14, 2019** 

### 5<sup>th</sup> – 8<sup>th</sup> PLACE BRACKET



### 9<sup>th</sup>/10<sup>th</sup> PLACE BRACKET (GOLD BRACKET)