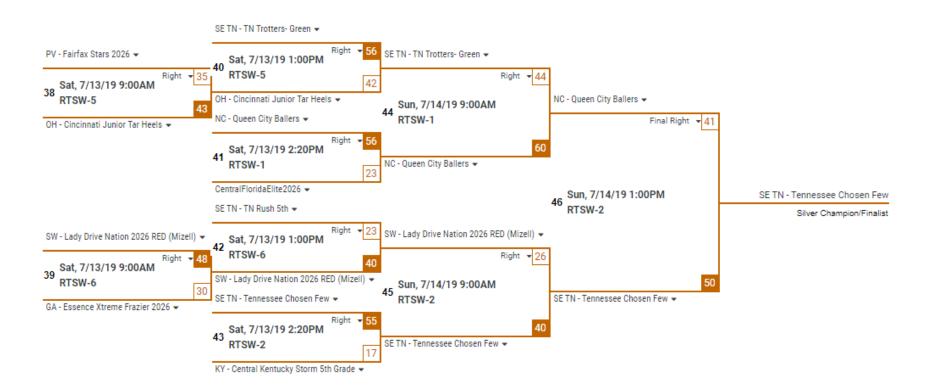

9:00 AM | RTSW-4   |  |  |
| 8      | SP - Obsessed Cali Rugrats | 43 - 28 | SE TN - TN Trotters- Green | Thu Jul 11, 2019 | 1:00 PM | RTSW-3   |  |  |
| 9      | MV - KC Gold Elite 2026    | 42 - 30 | PV - Fairfax Stars 2026    | Thu Jul 11, 2019 | 1:00 PM | RTSW-4   |  |  |
| 10     | SE TN - TN Trotters- Green | 44 - 38 | NC - Queen City Ballers    | Thu Jul 11, 2019 | 5:00 PM | RTSW-2   |  |  |





Gatlinburg, TN

#### **JULY 9 – JULY 14, 2019**

#### **CHAMPIONSHIP UPPER BRACKET**



### **CHAMPIONSHIP LOWER BRACKET**







Gatlinburg, TN

**JULY 9 – JULY 14, 2019** 

#### **FINAL FOUR**



### 5<sup>th</sup> – 8<sup>th</sup> PLACE BRACKET







**Gatlinburg, TN** 

**JULY 9 – JULY 14, 2019** 

### 9<sup>th</sup>/10<sup>th</sup> PLACE BRACKET (Gold Bracket)



#### SILVER BRACKET







**Gatlinburg**, TN

**JULY 9 – JULY 14, 2019** 

### **POOL SCHEDULES**

| Pool A |                               |         |                               |                  |         |          |  |  |
|--------|-------------------------------|---------|-------------------------------|------------------|---------|----------|--|--|
| Game   | Home                          | Score   | Away                          | Date             | Time    | Location |  |  |
| 1      | SE TN - Tennessee Sparks      | 14 - 56 | MI - Michigan Mystics         | Wed Jul 10, 2019 | 2:00 PM | RTSW-5   |  |  |
| 2      | WI - Wisconsin Evolution      | 19 - 21 | CE - Heart of Illinois Holmes | Wed Jul 10, 2019 | 2:00 PM | RTSW-6   |  |  |
| 3      | MI - Michigan Mystics         | 42 - 15 | CE - Heart of