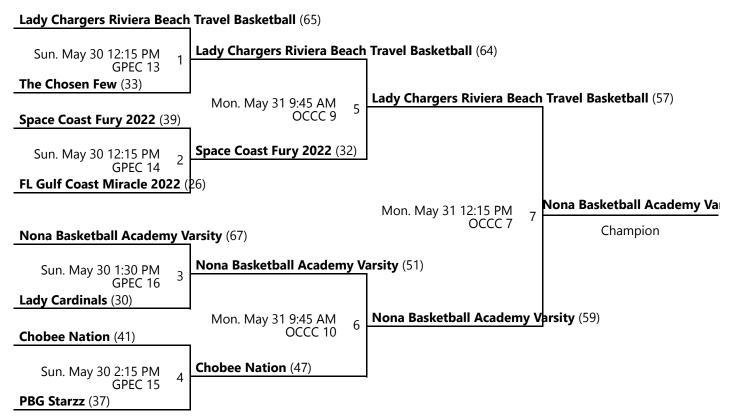

#### **GIRLS - VARSITY**

| Α                                           | Α                          |          |           |               |            |  |
|---------------------------------------------|----------------------------|----------|-----------|---------------|------------|--|
| W I                                         |                            |          |           |               |            |  |
| 3                                           | etball                     | vel Bask | each Trav | ers Riviera B | ady Charge |  |
| Chobee Nation 2 1 - 28                      |                            |          |           |               |            |  |
| 1 :                                         |                            |          | )22       | st Miracle 20 | L Gulf Coa |  |
| 0 :                                         |                            |          |           | als           | ady Cardin |  |
| Away                                        | Home                       | Court    | Venue     | Time          | Date       |  |
| Nation FL Gulf Coast Miracle 2022           | Chobee Nation              | 9        | OCCC      | 6:30 PM       | Fri. 5/28  |  |
| ardinals Lady Chargers Riviera Be           | Lady Cardinals             | 10       | OCCC      | 8:30 AM       | Sat. 5/29  |  |
| Nation Lady Cardinals                       | Chobee Nation              | 7        | OCCC      | 12:15 PM      | Sat. 5/29  |  |
| Coast Miracle 2022 Lady Chargers Riviera Be | FL Gulf Coast Miracle 2022 | 8        | occc      | 12:15 PM      | Sat. 5/29  |  |
| Nation Lady Chargers Riviera Be             | Chobee Nation              | 3        | OCCC      | 9:15 AM       | Sun. 5/30  |  |
| Coast Miracle 2022 Lady Cardinals           | FL Gulf Coast Miracle 2022 | 4        | occc      | 9:15 AM       | Sun. 5/30  |  |

|                                 | В |   |   |     |     |     |
|---------------------------------|---|---|---|-----|-----|-----|
|                                 |   | W | L | PDO | PD  |     |
| Nona Basketball Academy Varsity |   | 3 | 0 | -   | 30  | 1st |
| Space Coast Fury 2022           |   | 2 | 1 | -   | 1   | 2nd |
| PBG Starzz                      |   | 1 | 2 | -   | -4  | 3rd |
| The Chosen Few                  |   | 0 | 3 | -   | -27 | 4th |

| Date      | Time    | Venue | Court | Home                            | Away                  | Score   |
|-----------|---------|-------|-------|---------------------------------|-----------------------|---------|
| Fri. 5/28 | 6:30 PM | occc  | 10    | Nona Basketball Academy Varsity | PBG Starzz            | 63 - 37 |
| Sat. 5/29 | 9:45 AM | OCCC  | 8     | Space Coast Fury 2022           | The Chosen Few        | 53 - 47 |
| Sat. 5/29 | 1:30 PM | OCCC  | 7     | PBG Starzz                      | The Chosen Few        | 48 - 35 |
| Sat. 5/29 | 1:30 PM | OCCC  | 8     | Nona Basketball Academy Varsity | Space Coast Fury 2022 | 53 - 46 |
| Sun. 5/30 | 8:30 AM | OCCC  | 10    | Nona Basketball Academy Varsity | The Chosen Few        | 54 - 46 |
| Sun. 5/30 | 9:45 AM | OCCC  | 10    | PBG Starzz                      | Space Coast Fury 2022 | 36 - 38 |

### AAU MEMORIAL DAY CLASSIC GIRLS - VARSITY CHAMPIONSHIP

May 28-31, 2021

GPEC 13 - Game Point Events Center Location 13 GPEC 14 - Game Point Events Center Location 14 GPEC 15 - Game Point Events Center Location 15 GPEC 16 - Game Point Events Center Location 16 OCCC 10 - OCCC - West Location 10 OCCC 7 - OCCC - West Location 7 OCCC 9 - OCCC - West Location 9