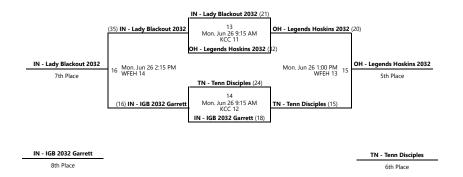

0 |
| Sat. 6/24 | 10:15 AM | KCC   | 12    | TN - Tennessee Elite 3rd Grade Black | TX - MC Elite 2032                   | 15 - 38 |

|                                   | Venues        |                                     |
|-----------------------------------|---------------|-------------------------------------|
| KCC - Knoxville Convention Center |               | WFEH - World's Fair Exhibition Hall |
|                                   | Courts        |                                     |
| 11 - Court 11                     | 12 - Court 12 | 13 - Court 13                       |
| 14 - Court 14                     |               |                                     |

Powered by Exposure Basketball Events

Jun 22-26, 2023



3rd - 4th Place Bracket



## 5th - 8th Place Bracket





## AAU GIRLS' 2ND - 8TH GRADE WORLD CHAMPION 3RD GRADE GOLD CHAMPIONSHIP

Jun 22-26, 2023



KCC 11 - Knoxville Convention Center Location 11

KCC 12 - Knoxville Convention Center Location 12

WFEH 13 - World's Fair Exhibition Hall Location 13

## Home (Top), Away (Bottom)

Revised 6/26/2023 1:07 PM - Powered by Exposure Basketball Events