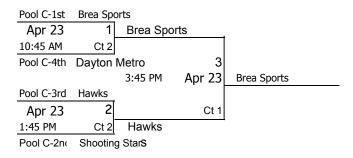

## 12 U 6th Grade Bracket C

| W   | L   | PT DIFF |
|-----|-----|---------|
|     | III |         |
| II  | Ι   |         |
| III |     |         |
| Ι   | II  |         |

| C 1 | Dayton Metro        |
|-----|---------------------|
| C 2 | Ohio Shooting Stars |
| C 3 | Team Brea Sports    |
| C 4 | Columbus Hawks      |

|        | home       | visitor    | time     | site | results |     |    | PT DIFF |
|--------|------------|------------|----------|------|---------|-----|----|---------|
| Apr 22 | C 2        | <b>C 3</b> | 10:45 Am | 1    | C 2 41  | C 3 | 46 |         |
| Apr 22 | <b>C 4</b> | C 1        | 10:45 Am | 2    | C 4 50  | C 1 | 42 |         |
| Apr 22 | C 1        | <b>C 3</b> | 2:30 Pm  | 1    | C 1 42  | C 3 | 50 |         |
| Apr 22 | C 2        | C 4        | 2:30 Pm  | 2    | C 2 51  | C 4 | 50 |         |
| Apr 22 | C 1        | C 2        | 6:15 Pm  | 2    | C 1 41  | C 2 | 59 |         |
| Apr 22 | C 3        | C 4        | 7:30 Pm  | 1    | C 3 57  | C 4 | 47 |         |