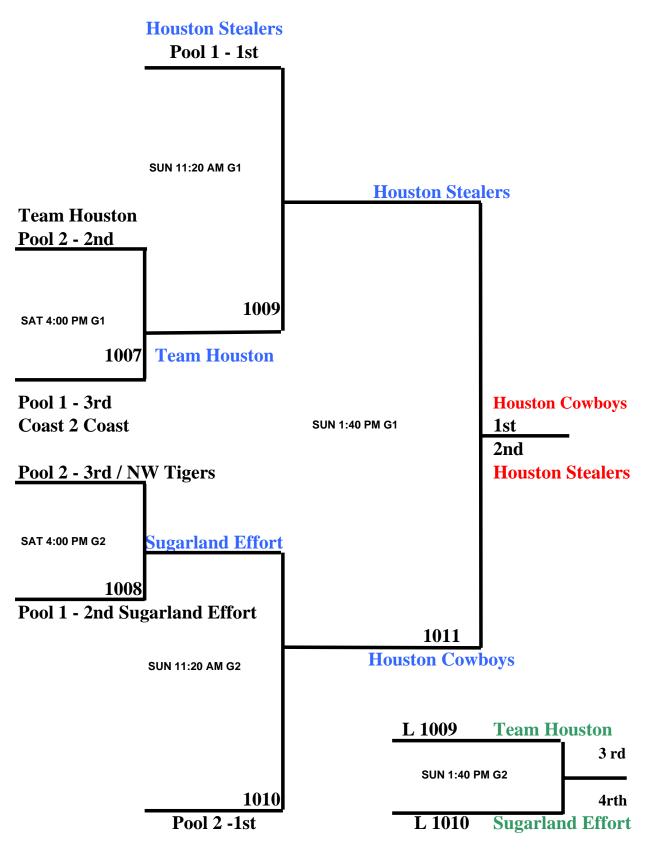

## 2006 AAU Super Regional (10-U Division)

## All 10U games will be played at Beck Jr. High

|                |   |                     | Won | Lost | Points |
|----------------|---|---------------------|-----|------|--------|
| <u>POOL 1:</u> | А | SUGARLAND<br>EFFORT | 1   | 1    |        |
|                | В | HOUSTON<br>STEALERS | 11  |      |        |
|                | С | COAST 2 COAST       |     | 11   |        |

| Game   | Gym | Fri 4/7 | Sat 4/8  | Sun 4/9 | Score |      |
|--------|-----|---------|----------|---------|-------|------|
| A VS C | G1  | 7:00 PM |          |         | 49/19 | 1001 |
| B VS C | G2  |         | 9:00 AM  |         | 53/12 | 1002 |
| B VS A | G1  |         | 12:30 PM |         | 39/25 | 1003 |

|               |   |                    | Won | Lost     | Points |
|---------------|---|--------------------|-----|----------|--------|
| POOL 2:       | D | TEAM HOUSTON       | 1   | 1        |        |
| <u>10012.</u> | D |                    | •   | <b>A</b> |        |
|               | E | NW TIGERS          |     | 11       |        |
|               | F | HOUSTON<br>COWBOYS | 11  |          |        |

| Game   | Gym | Fri 4/7 | Sat 4/8  | Sun 4/9 | Score |      |
|--------|-----|---------|----------|---------|-------|------|
| F VS E | G2  | 7:00 PM |          |         | 33/10 | 1004 |
| D VS E | G1  |         | 9:00 AM  |         | 36/10 | 1005 |
| D VS F | G2  |         | 12:30 PM |         | 22/30 | 1006 |

**Houston Cowboys**