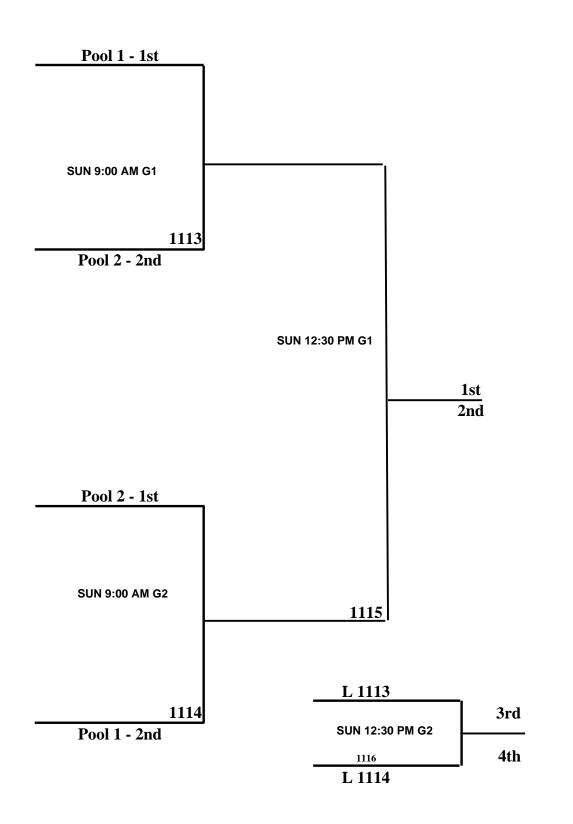

| Game   | Gym       | Fri 4/7 | Sat 4/8  | Sun 4/9 | Score |     |
|--------|-----------|---------|----------|---------|-------|-----|
| B VS D | G2        | 7:00 PM |          |         |       | 111 |
| C VS A | G2        | 8:10 PM |          |         |       | 112 |
| B VS C | G1        |         | 10:10 AM |         |       | 113 |
| A VS D | G2        |         | 1:40 PM  |         |       | 114 |
| C VS D | <b>G1</b> |         | 4:00 PM  |         |       | 115 |
| A VS B | G1        |         | 6:20 PM  |         |       | 116 |

| Game   | Gym | Fri 4/7        | Sat 4/8  | Sun 4/9 | Score |      |
|--------|-----|----------------|----------|---------|-------|------|
| G VS H | G1  | <b>7:00 PM</b> |          |         |       | 117  |
| E VS F | G1  | 8:10 PM        |          |         |       | 118  |
| E VS H | G2  |                | 10:10 AM |         |       | 119  |
| F VS G | G1  |                | 1:40 PM  |         |       | 1110 |
| G VS E | G2  |                | 4:00 PM  |         |       | 1111 |
| F VS H | G2  |                | 6:20 PM  |         |       | 1112 |