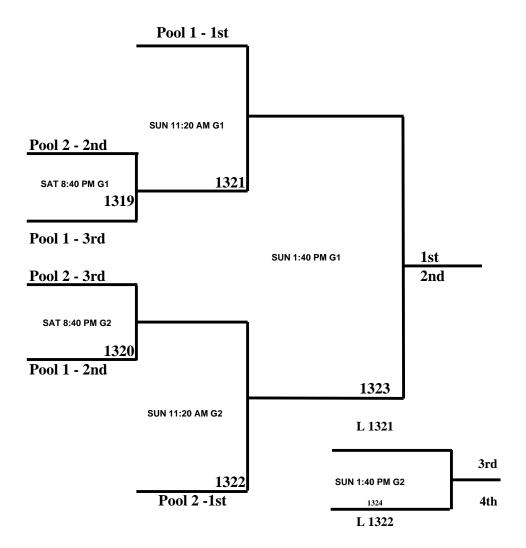

| G1  |         | 12:30 PM |         |       | 1308 |
| A VS C | G1  |         | 5:10 PM  |         |       | 1309 |

|                |   |              | Won | Lost | Points |
|----------------|---|--------------|-----|------|--------|
| <u>POOL 2:</u> | D | KATY BOBCATS |     |      |        |
|                | Е | FB ALLSTARS  |     |      |        |
|                | F | KT AIR       |     |      |        |

| Game   | Gym | Fri 4/7 | Sat 4/8  | Sun 4/9 | Score |      |
|--------|-----|---------|----------|---------|-------|------|
| D VS F | G2  | 9:20 PM |          |         |       | 1310 |
| E VS D | G1  |         | 11:20 AM |         |       | 1311 |
| E VS F | G2  |         | 2:50 PM  |         |       | 1312 |

## **<u>13U Division I:</u>**



## **<u>13U Division II:</u>**