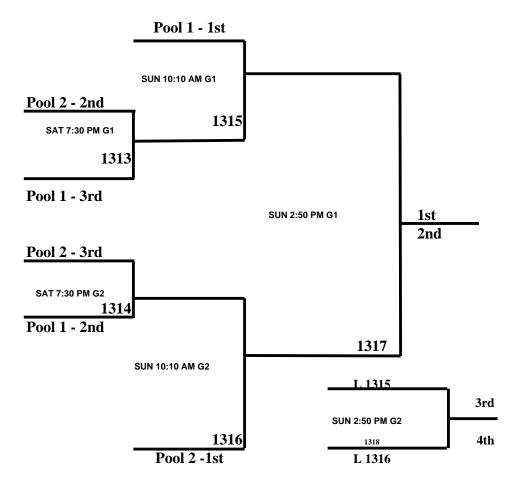

|       | 1307 |
| A VS B | G1  |         | 12:30 PM |         |       | 1308 |
| A VS C | G1  |         | 5:10 PM  |         |       | 1309 |

|                |   |              | Won | Lost | Points |
|----------------|---|--------------|-----|------|--------|
| <u>POOL 2:</u> | D | KATY BOBCATS |     |      |        |
|                | Е | FB ALLSTARS  |     |      |        |
|                | F | KT AIR       |     |      |        |

| Game   | Gym | Fri 4/7 | Sat 4/8  | Sun 4/9 | Score |      |
|--------|-----|---------|----------|---------|-------|------|
| D VS F | G2  | 9:20 PM |          |         |       | 1310 |
| E VS D | G1  |         | 11:20 AM |         |       | 1311 |
| E VS F | G2  |         | 2:50 PM  |         |       | 1312 |

## **<u>13U Division I:</u>**



## **<u>13U Division II:</u>**