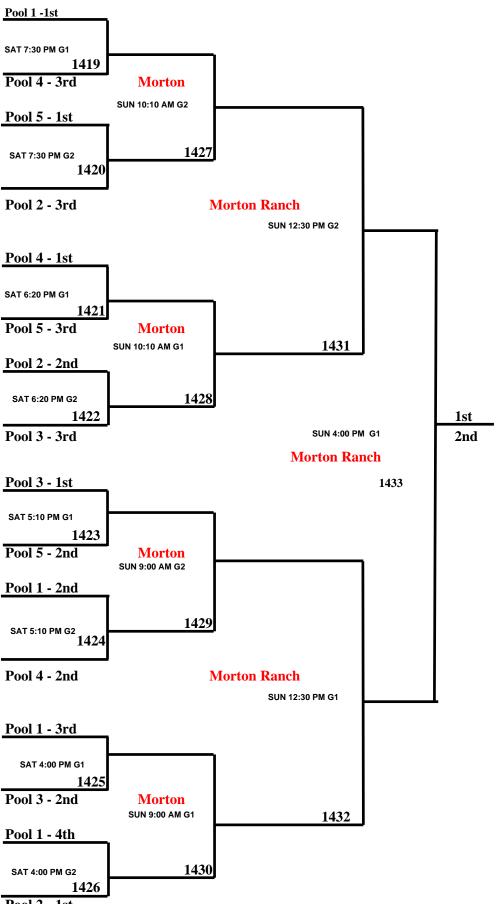

## Friday and Saturday games are played at McMeans Jr High All Sunday games played at Morton Ranch Jr. High

|                |   |                         | Won | Lost | Points |
|----------------|---|-------------------------|-----|------|--------|
| <u>POOL 1:</u> | А | FRIENDSWOOD<br>CLIPPERS |     |      |        |
|                | В | HOUSTON<br>CYCLONES     |     |      |        |
|                | С | NW TIGERS               |     |      |        |
|                | D | HOUSTON<br>BLAZERS      |     |      |        |

| Game   | Gym | Fri 4/7 | Sat 4/8  | Sun 4/9 | Score |      |
|--------|-----|---------|----------|---------|-------|------|
| C VS D | G1  | 7:00 PM |          |         |       | 1401 |
| A VS B | G1  | 9:20 PM |          |         |       | 1402 |
| D VS B | G2  |         | 10:10 AM |         |       | 1403 |
| B VS C | G2  |         | 12:30 PM |         |       | 1404 |
| A VS D | G1  |         | 1:40 PM  |         |       | 1405 |
| C VS A | G2  |         | 2:50 PM  |         |       | 1406 |

| ſ              |   |                      | Won | Lost | Points |
|----------------|---|----------------------|-----|------|--------|
| <u>POOL 2:</u> | Е | SW SPURS             |     |      |        |
|                | F | ABILENE<br>MAVERICKS |     |      |        |
|                | G | KATY STEAL           |     |      |        |

| Game   | Gym | Fri 4/7 | Sat 4/8  | Sun 4/9 | Score |      |
|--------|-----|---------|----------|---------|-------|------|
| E VS G | G2  | 7:00 PM |          |         |       | 1407 |
| F VS G | G2  |         | 9:00 AM  |         |       | 1408 |
| E VS F | G1  |         | 12:30 PM |         |       | 1409 |

| -       |   |                         | Won | Lost | Points |
|---------|---|-------------------------|-----|------|--------|
| POOL 3: | н | EDMOND<br>BULLDOGS (MS) |     |      |        |
|         | I | HOUSTON<br>KNIGHTS      |     |      |        |
|         | J | HOUSTON ELITE           |     |      |        |

| Game   | Gym | Fri 4/7 | Sat 4/8  | Sun 4/9 | Score |      |
|--------|-----|---------|----------|---------|-------|------|
| I VS J | G1  | 8:10 PM |          |         |       | 1410 |
| H VS J | G1  |         | 9:00 AM  |         |       | 1411 |
| I VS H | G2  |         | 11:20 AM |         |       | 1412 |

## 2006 AAU Super Regional (14-U Division)

|                |   |                           | Won | Lost | Points |
|----------------|---|---------------------------|-----|------|--------|
| <u>POOL 4:</u> | К | BLUE CHIP<br>BALLERS (LA) |     |      |        |
|                | L | TG HOUSTON                |     |      |        |
|                | М | NORTH CHANNEL<br>CYCLONES |     |      |        |

| Game   | Gym | Fri 4/7 | Sat 4/8  | Sun 4/9 | Score |      |
|--------|-----|---------|----------|---------|-------|------|
| L VS M | G2  | 9:20 PM |          |         |       | 1413 |
| K VS M | G1  |         | 10:10 AM |         |       | 1414 |
| L VS K | G2  |         | 1:40 PM  |         |       | 1415 |

|                |   |                               | Won | Lost | Points |
|----------------|---|-------------------------------|-----|------|--------|
| <u>POOL 5:</u> | N | LOUISIANA<br>LIGHTNING (N.O.) |     |      |        |
|                | 0 | HOUSTON<br>BALLCATS           |     |      |        |
|                | Р | HOUSTON<br>STUNNERS           |     |      |        |

| Game   | Gym | Fri 4/7 | Sat 4/8  | Sun 4/9 | Score |      |
|--------|-----|---------|----------|---------|-------|------|
| O VS P | G2  | 8:10 PM |          |         |       | 1416 |
| N VS P | G1  |         | 11:20 AM |         |       | 1417 |
| N VS O | G1  |         | 2:50 PM  |         |       | 1418 |