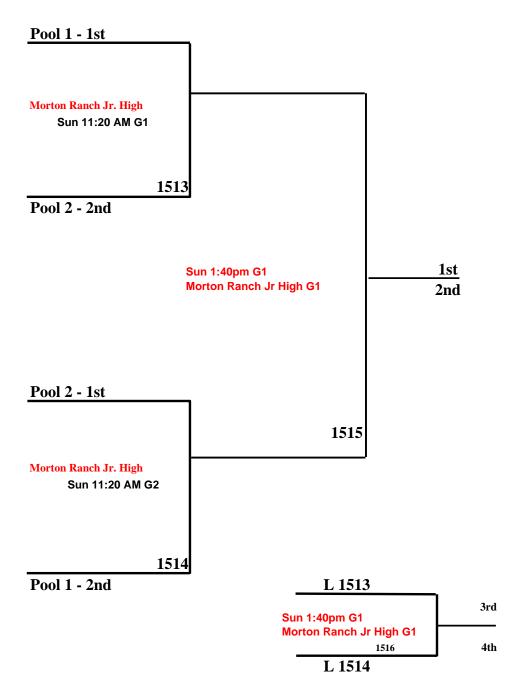

## 2006 AAU Super Regional (15-U Division)

Only 1st and 2nd place advance to Championship Bracket..

## All 15U games will be played at Morton Ranch Jr. High

|                | $\sim$ |                 |     |      | •      |
|----------------|--------|-----------------|-----|------|--------|
|                |        |                 | Won | Lost | Points |
|                |        |                 |     |      |        |
| <b>POOL 1:</b> | A      | TEAM WOODLANDS  |     |      |        |
|                |        |                 |     |      |        |
|                | В      | HOUSTON HAWKS   |     |      |        |
|                |        |                 |     |      |        |
|                | C      | KATY KINGS      |     |      |        |
|                |        |                 |     |      |        |
|                | D      | HOUSTON COUGARS |     |      |        |

## 2006 AAU Super Regional (15-U Division)