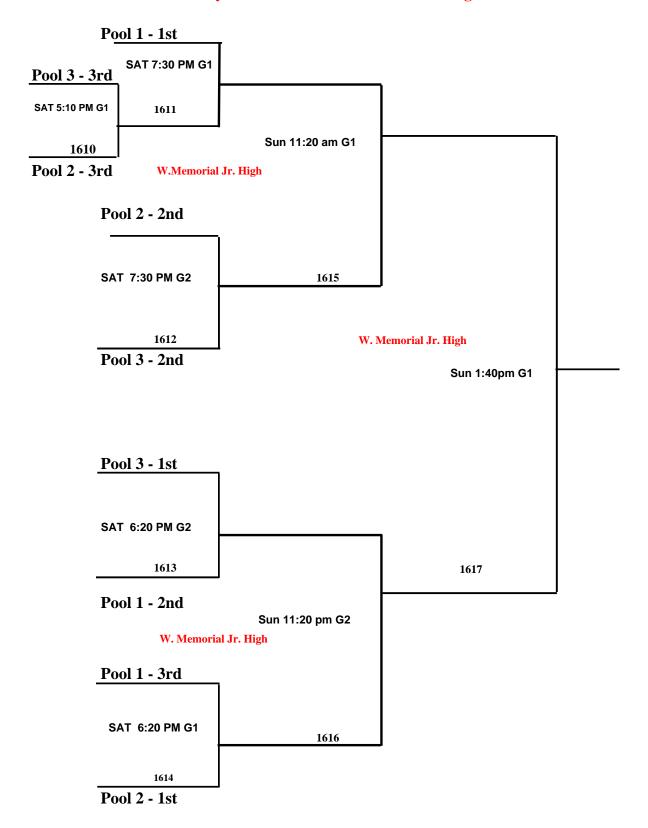

## 2006 AAU Super Regional (16-U Division)

#### Friday and Saturday games are played at Morton Ranch Jr. High ALL SUNDAY GAMES ARE PLAYED AT WEST MEMORIAL JR HIGH

|                |   |                 | Won | Lost | Points |
|----------------|---|-----------------|-----|------|--------|
| <b>POOL 1:</b> | A | TEXAS SHOWTIME  |     |      |        |
|                | В | HOUSTON FLAME   |     |      |        |
|                | C | ANOTHER LEVEL 1 |     |      |        |

#### Sunday Games @ West Memorial Jr. High