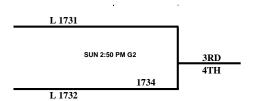

| 2:50 PM  |         |       | 1715 |

|                |    |                | Won | Lost | Points |
|----------------|----|----------------|-----|------|--------|
| DOOL 5         | ., | TELL HOOD ZONE |     |      |        |
| <u>POOL 5:</u> | N  | TEAM HOOP ZONE |     |      |        |
|                | o  | HOUSTON KINGS  |     |      |        |
|                |    |                |     |      |        |
|                | P  | NW BALLERS     |     |      |        |

| Game   | Gym | Fri 4/7 | Sat 4/8  | Sun 4/9 | Score |      |
|--------|-----|---------|----------|---------|-------|------|
| O VS P | G1  | 9:20 PM |          |         |       | 1716 |
| P VS N | G1  |         | 11:20 AM |         |       | 1717 |
| N VS O | G1  |         | 2:50 PM  |         |       | 1718 |