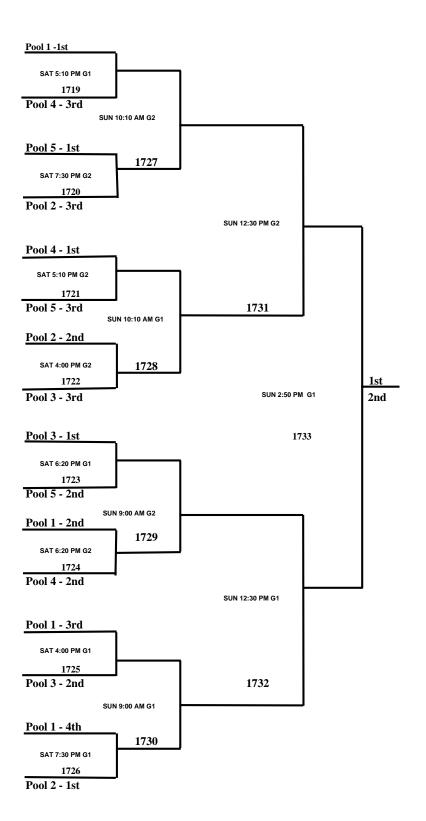

| 2:50 PM  |         |       | 1715 |

|                |    |                | Won | Lost | Points |
|----------------|----|----------------|-----|------|--------|
| DOOL 5         | ., | TELL HOOD ZONE |     |      |        |
| <u>POOL 5:</u> | N  | TEAM HOOP ZONE |     |      |        |
|                | o  | HOUSTON KINGS  |     |      |        |
|                |    |                |     |      |        |
|                | P  | NW BALLERS     |     |      |        |

| Game   | Gym | Fri 4/7 | Sat 4/8  | Sun 4/9 | Score |      |
|--------|-----|---------|----------|---------|-------|------|
| O VS P | G1  | 9:20 PM |          |         |       | 1716 |
| P VS N | G1  |         | 11:20 AM |         |       | 1717 |
| N VS O | G1  |         | 2:50 PM  |         |       | 1718 |