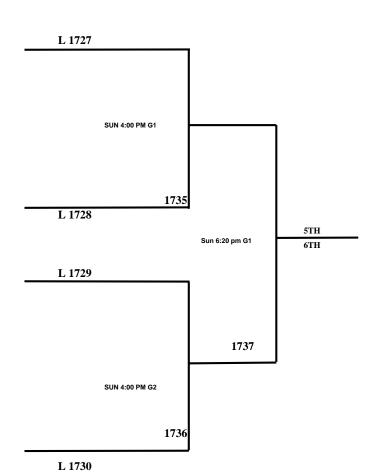

2:50 PM  |         |       | 1715 |

|                |    |                | Won | Lost | Points |
|----------------|----|----------------|-----|------|--------|
| DOOL 5         | ., | TELL HOOD ZONE |     |      |        |
| <u>POOL 5:</u> | N  | TEAM HOOP ZONE |     |      |        |
|                | o  | HOUSTON KINGS  |     |      |        |
|                |    |                |     |      |        |
|                | P  | NW BALLERS     |     |      |        |

| Game   | Gym | Fri 4/7 | Sat 4/8  | Sun 4/9 | Score |      |
|--------|-----|---------|----------|---------|-------|------|
| O VS P | G1  | 9:20 PM |          |         |       | 1716 |
| P VS N | G1  |         | 11:20 AM |         |       | 1717 |
| N VS O | G1  |         | 2:50 PM  |         |       | 1718 |