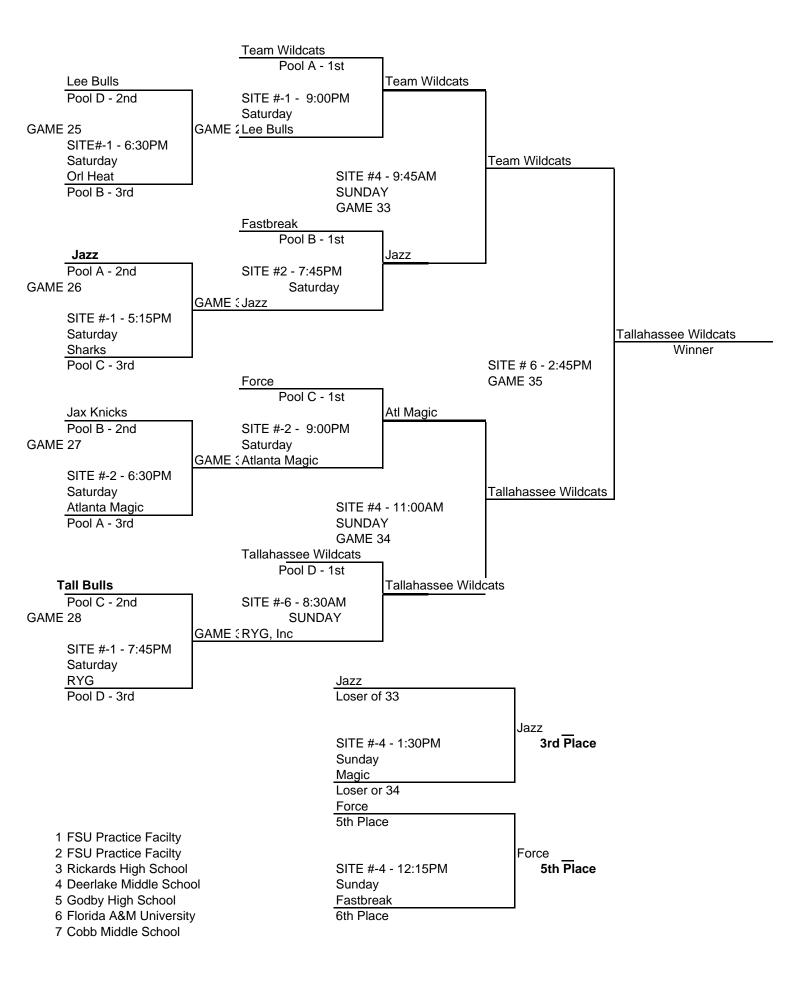

## 2005 AAU BOYS BASKETBALL SUPER REGIONAL Juniors/11th Grade

| w                  | L         | Pool A                    |             |                | L    | Pool E           | Pool B                   |          |          |  |
|--------------------|-----------|---------------------------|-------------|----------------|------|------------------|--------------------------|----------|----------|--|
| 1                  | 1 A1      | NFBC Jax Jazz             |             |                | 11 E | 31 Orlando H     | Orlando Heat             |          |          |  |
|                    | 11 A2     | Atlanta Magic             |             |                | 1 8  | 32 Jax Knick     | Jax Knicks               |          |          |  |
| 11                 | A3        | A3 Team Champion Wildcats |             |                | E    | 33 Tampa F       | Tampa Fastbreak          |          |          |  |
| w                  | w_∟Pool C |                           |             | W L Pool D     |      |                  |                          |          |          |  |
| 11                 | C1        | Force                     |             |                | 1 [  | D1 Lee Bulls     | Lee Bulls                |          |          |  |
|                    | 11 C2     | Team NW FI Sharks         |             |                | 11   | 02 Reaching      | Reaching Your Gods, Inc. |          |          |  |
| 1                  | 1 C3      | Tallahassee Bu            | lls         | 11             |      | 03 Tallahass     | Tallahassee Wildcats     |          |          |  |
| FRIDAY<br>A3 VS A2 |           | TimeSite8:45PM5           | Results6246 |                |      |                  |                          |          |          |  |
| SATURDAY           |           | Time Site                 | Results     | SATURDAY       |      | Time             | Site                     | Results  |          |  |
| A1                 | VS A3     | 8:15AM 2                  | 61 62       | B1 VS          | B3   | 9:45AM           | 2                        | 56       | 87       |  |
| C1                 | VS C3     | 9:45AM 1                  | 66 37       | D1 VS          | 5 D3 | 11:00AM          | 1                        | 60       | 53       |  |
| A1                 | VS A2     | 12:15PM 2                 | 74 68       | B2 VS<br>B3 VS |      | 1:30PM<br>4:00PM | 2<br>1                   | 61<br>75 | 57<br>38 |  |
| C2                 | VS C3     | 12:15PM 1                 | 58 65       | D2 VS          | 5 D1 | 1:30PM           | 1                        | 68       | 69       |  |
| C1                 | VS C2     | 2:45PM 2                  | 79 48       | D3 VS          | 5 D2 | 4:00PM           | 7                        | 15       | 0        |  |
|                    |           |                           |             |                |      |                  |                          |          |          |  |