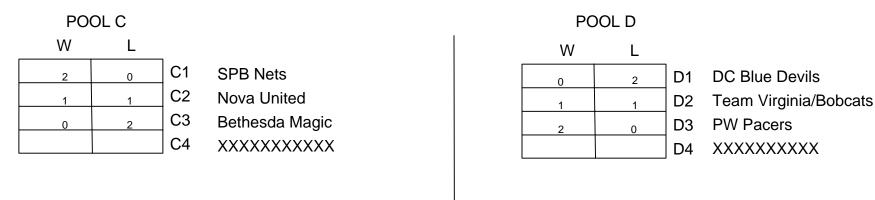

## 2006 AAU Boys Basketball 12:Under/6th Grade Super Regional Tournament

| Saturday | Time    | Site | Resul | lts          | Saturday | Time    | Site | Result       | S            |
|----------|---------|------|-------|--------------|----------|---------|------|--------------|--------------|
| C1 vs C3 | 11:10 A | 4    | C142  | C334         | D1 vs D2 | 11:10 A | 3    | D1 <u>31</u> | D2 <u>41</u> |
| C2 vs C3 | 1:30 P  | 5    | C253  | C3 <u>45</u> | D2 vs D3 | 3:50 P  | 4    | D2 <u>32</u> | D347         |
| C1 vs C2 | 3:50 P  | 5    | C141  | C2 <u>36</u> | D1 vs D3 | 6:10 P  | 5    | D135         | D340         |
|          |         |      |       |              |          |         |      |              |              |