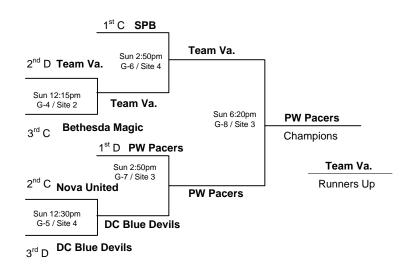

<sup>2)</sup> The teams listed on the top of the bracket in "Bracket Play" is considered the HOME team.