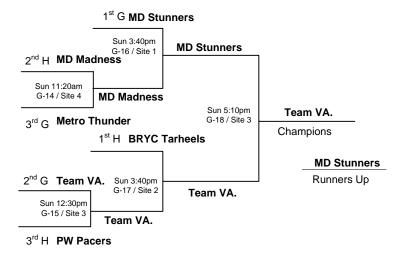

## 2006 AAU Boys Basketball 14:Under/8<sup>th</sup> Grade Super Regional Tournament

| POOL G   |              |        |             | POOL H        |              |   |          |        |      |               |               |        |    |
|----------|--------------|--------|-------------|---------------|--------------|---|----------|--------|------|---------------|---------------|--------|----|
|          | W            | L      |             |               |              |   |          | W      | L    |               |               |        |    |
|          | 2 0          |        | G1          | Metro Thunder |              |   |          | 1      | 1    | H1            | MD Madr       | ness   |    |
|          | 1 1          |        | G2          | MD Stunners   |              |   |          | 2      | 0    | H2            | BRYC Tarheels |        |    |
|          | 1 1          |        | G3          | Team Virginia |              |   |          | 0      | 2    | H3            | PW Pacers     |        |    |
|          |              |        | G4 XXXXXXXX |               |              |   |          |        |      | H4 XXXXXXXXXX |               |        |    |
|          |              |        |             |               |              |   |          |        |      |               |               |        |    |
| Friday   | Tir          | Time   |             | Results       |              |   | Friday   | Time   | Si   | ite           | Results       |        |    |
| G2 vs G  | 3 8:1        | 10 P   | 2           | G2 <u>44</u>  | G3 <u>41</u> |   | H1 vs H2 | 8:10 P | 1    |               | H1 <u>46</u>  | H2 _   | 62 |
| Saturday | <b>/</b> Tir | ne     | Site        | Re            | esults       |   | Saturday | Time   | Site |               | Results       |        |    |
| G1 vs G  | 3 10         | 0:00 A | 3           | G1            | G3 <u>65</u> | - | H1 vs H3 | 2:10 P | 2    | 2             | H1 70         | H3 _   | 27 |
| G2 vs G  | i1 3::       | 20 P   | 2           | G2 <u>83</u>  | G1 <u>39</u> | _ | H2 vs H3 | 5:40 P | 2    | 2             | H2 74         | _ H3 _ | 17 |
|          |              |        |             |               |              |   |          |        |      |               |               |        |    |
|          |              |        |             |               |              |   |          |        |      |               |               |        |    |