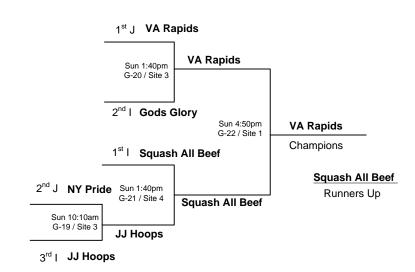

## 2006 AAU Boys Basketball 15:Under/9<sup>th</sup> Grade Super Regional Tournament

| POOL I         |   |  |  |  |
|----------------|---|--|--|--|
| W <sub>2</sub> | L |  |  |  |
| 2              | 0 |  |  |  |
| 1              | 1 |  |  |  |
| 1              | 1 |  |  |  |
|                |   |  |  |  |

I1 Squash All Beef

I2 JJ HoopsI3 Gods Glory

I4 XXXXXXXXX

| P | OOL J |    |                         |
|---|-------|----|-------------------------|
| W | L     |    |                         |
| 1 | 1     | J1 | VA Rapids               |
| 0 | 2     | J2 | NY Pride                |
| 0 | 2     | J3 | Mitchellville (No Show) |
|   |       | J4 | XXXXXXXXX               |