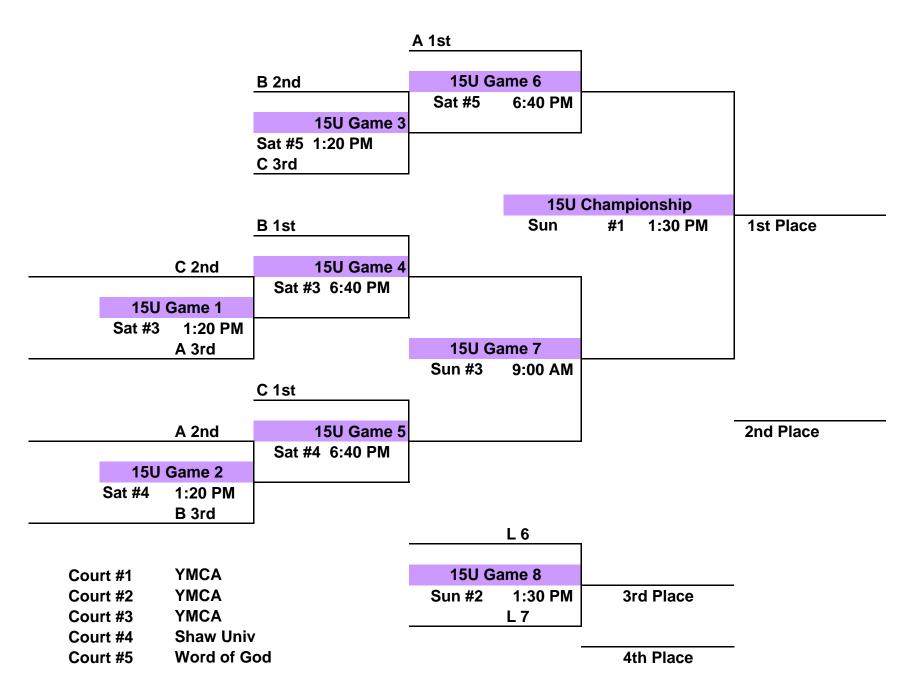

## **15U Super Regional Schedule**

| Pool A           |        |          | Won/Loss         |                                            | Pool C           | Won/Loss | - |
|------------------|--------|----------|------------------|--------------------------------------------|------------------|----------|---|
| 15U Garner Rd    |        |          |                  |                                            | 15U Char. Royal  |          |   |
| 15U GT Star Blue |        |          |                  |                                            | 15U Car. Sport   |          |   |
| 15U WV Rush      |        |          |                  |                                            | 15U Next Level   |          |   |
| Por              | ol B   |          | Won/Loss         |                                            |                  |          |   |
| 15U NC Gaters    |        |          |                  | Please refer to Master Schedule to confirm |                  |          |   |
| 15U GT Stars Blk |        |          |                  | Schedule Schedule                          |                  |          |   |
| 15U PW Pacers    |        |          |                  |                                            |                  |          |   |
| Day              | Site # | Time     | Pool A           |                                            |                  |          |   |
| Fri              | 5      | 2:40 PM  | 15U WV Rush      | vs                                         | 15U Garner Rd    |          |   |
| Fri              | 1      | 6:40 PM  | 15U Garner Rd    | vs                                         | 15U GT Star Blue |          |   |
| Fri              | 5      | 9:20 PM  | 15U GT Star Blue | vs                                         | 15U WV Rush      |          |   |
| Day              | Site # | Time     | Pool B           |                                            |                  |          |   |
| Fri              | 5      | 5:20 PM  | 15U GT Stars Blk | vs                                         | 15U NC Gaters    |          |   |
| Sat              | 3      | 8:00 AM  | 15U PW Pacers    | vs                                         | 15U GT Stars Blk |          |   |
| Sat              | 5      | 10:40 AM | 15U NC Gaters    | vs                                         | 15U PW Pacers    |          |   |
| Day              | Site # | Time     | Pool C           |                                            |                  |          |   |
| Fri              | 4      | 2:40 PM  | 15U Car. Sport   | vs                                         | 15U Char. Royal  |          |   |
| Fri              | 1      | 8:00 PM  | 15U Char. Royal  | vs                                         | 15U Next Level   |          |   |
| Sat              | 1      | 9:20 AM  | 15U Next Level   | vs                                         | 15U Car. Sport   |          |   |

If you find any conflicts on games please contact Dwayne West @ 919-270-0821

| Court #1 | YMCA        |  |  |
|----------|-------------|--|--|
| Court #2 | YMCA        |  |  |
| Court #3 | YMCA        |  |  |
| Court #4 | Shaw Univ   |  |  |
| Court #5 | Word of God |  |  |

If you find any conflicts on games please contact Dwayne West @ 919-270-0821